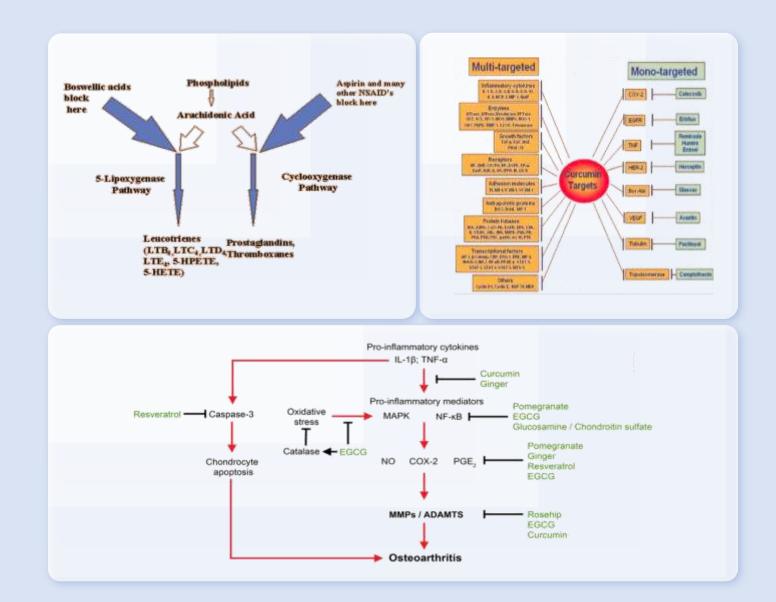

are released. CROSSROADS



### TerraZyme



Protease (26,000 HUT)

Bromelain (50,000 PU)

Amylase (8,400 DU)

**Papain** (10,000 USP)

Lactase (1,500 ALU)

Cellulase (125 CU)

**Lipase** (1,200 FIP)

Caraway seed

Ginger root

Peppermint leaf









# döTERRA Deep Blue Polyphenol Complex Market Market

#### Ice Blue Polyphenol Complex

Turmeric Root

Curcuminoids

**Boswellia** Gum

Boswelli Acids

**Ginger** Root

Gingerols



Camellia Sinensis Leaf

Polyphenols

Pomegranate Seed

Polyphenols

**Grape** Seed

Proanthocyanidins

Japanese Knotweed
Root Extract

Resveratrol







Frankincense (boswellic acid)





Pomegranate (ellagic acid)







**Grape** (proanthocyanidins)



Ginger (gingerols)





Japanese Knotweed (resveratrol)



#### **Deep Blue Polyphenol Complex Chemistry**



#### Usage



Prophylactic / Maintenance - "...everyday for long-lasting benefits..."

Daily, split-dose, take advantage of great polyphenol and antioxidant benefits







Coping Capacity

Our physiologic ability to manage and react to stressful circumstance

# Coping Capacity

# SCIENCE OF ADAPTIV

- Proprietary essential oil Blend
- Scleteium Root
- Ahi Flower
- GamaAminoButuryicAcid



#### GABA (GAMMA-AMINOBUTYRIC ACID)

Acts as the primary inhibitory neurotransmitter responsible for parasympathetic response





Rich source of Omega 3 fatty acid to

support a number of healthy



### 

- Lavender
- Coriander
- Wild Orange
- Fennel





#### **Toxin**

Any substance that places undue stress on the body.

#### **Toxic Load**

Sum of toxic substances accumulated within your body, and