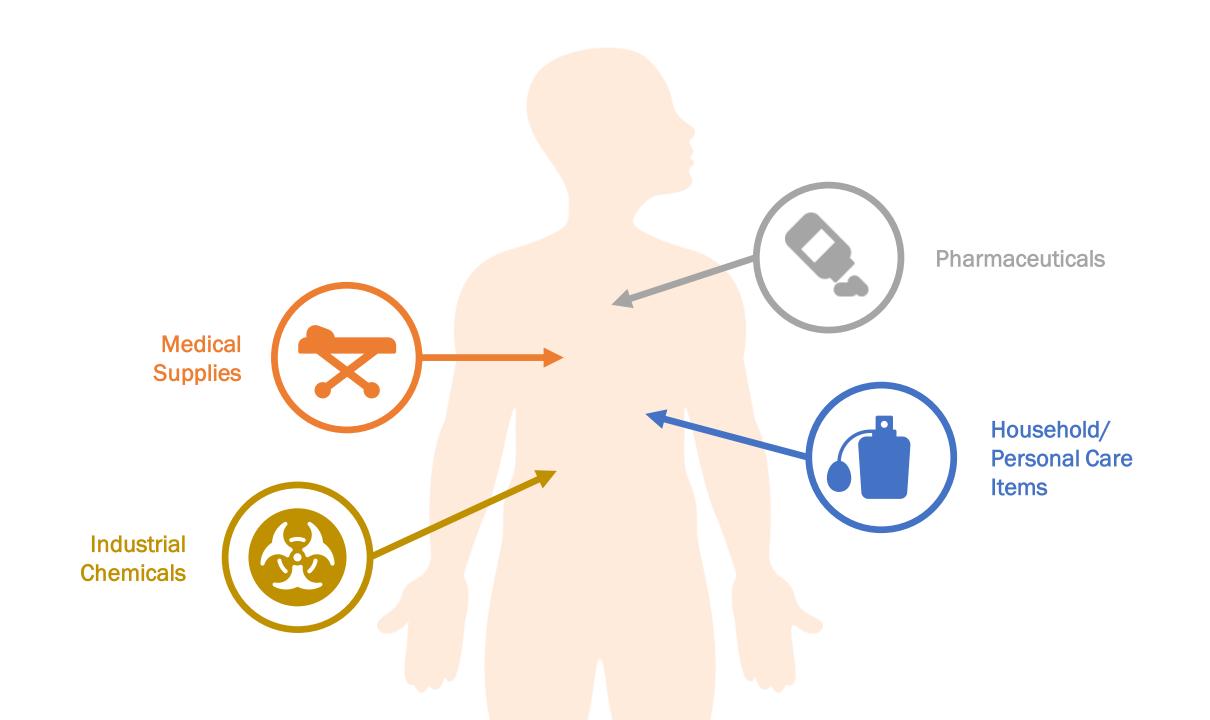

# Household, Personal Care & Consumables

BPAs, Parabens, Phthalates & Triclosan are found in most of our common daily use items.

Bisphenol A (BPA)

Parabens & Phthalates

Triclosan (TCS)