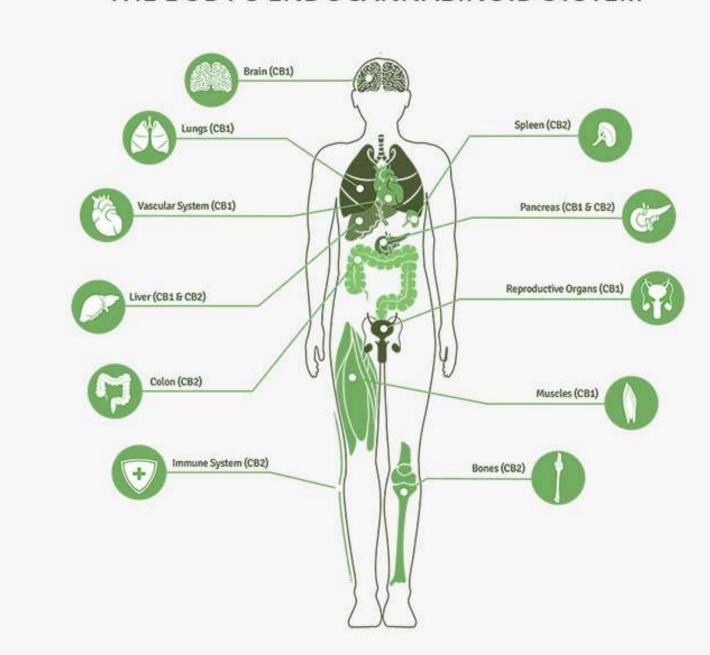

ffusing



#### **Naturally Strong**

- Invigorating constituents Terpinen-4-ol,  $\gamma$ -terpinene,  $\alpha$ -terpinene
- Cleansing and rejuvenating skin
- Purifying and freshening the air
- Add a drop to shampoo, conditioner, or carrier oil



#### **Naturally Cleansing**

- Cleansing and uplifting constituents limonene, betapinene
- Freshens the air
- Positively affects mood stimulating and refreshing
- Uplifting aroma great for diffusing







#### Informed **Self-Care Pillars**

Metabolic Concerns Immune Function

Inflammatory Response



#### **Naturally Powerful**

- Soothing and supporting constituents citral, betacaryophyllene
- Helps calm tension and nerves
- Uplifting aroma great for diffusing
- Supportive to endocannabinoid system



#### THE BODY'S ENDOCANNABINOID SYSTEM



#### **Naturally Soothing**

- Calming constituents Beta-caryophyllene, alphahumulene
- Hydrating and rejuvenating skin
- Supportive of endocannabinoid system
- Excellent for a soothing massage



#### **Naturally Supportive**

- invigorating and balancing constituents limonene, pinene, beta-caryophyllene
- Freshens the air
- Supports healthy cellular and nervous system when used internally
- Supports antioxidant systems internally
- Supports health through endocannabinoid system