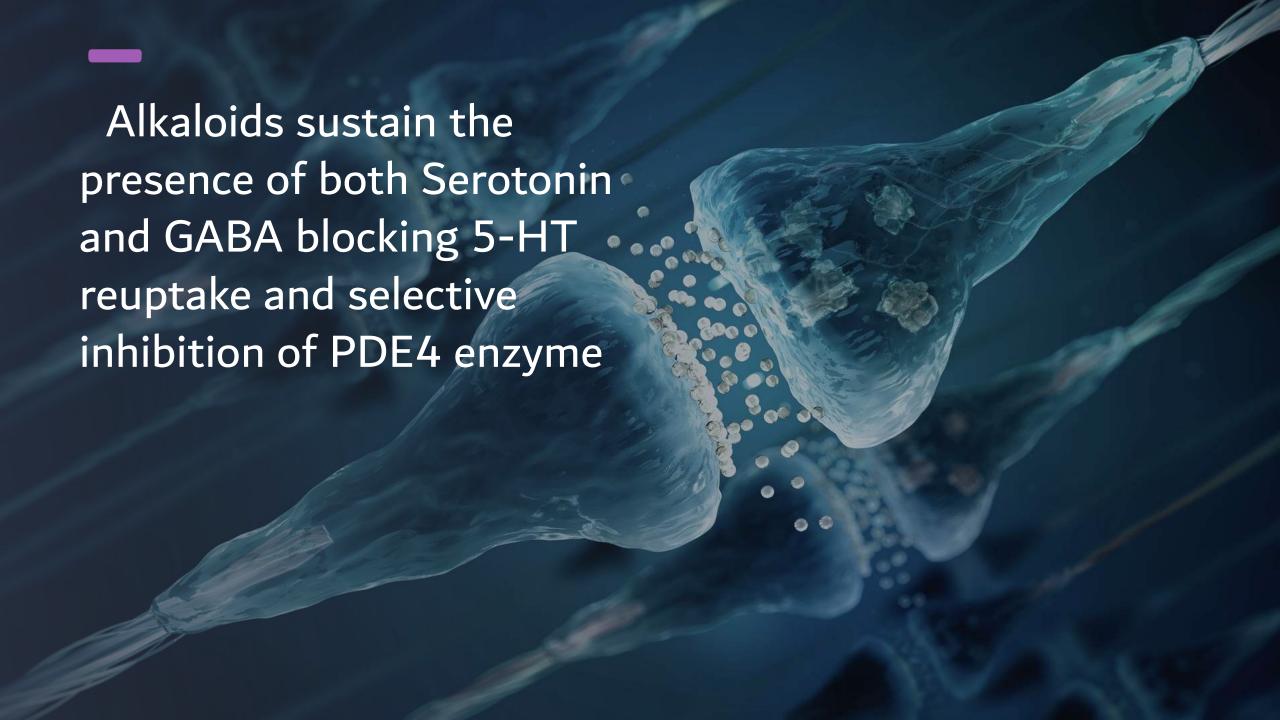

# SCIENCE OF ADAPTIV

- Proprietary essential oil Blend
- Scleteium Root
- Ahi Flower
- GamaAminoButuryicAcid

#### GABA (GAMMA-AMINOBUTYRIC ACID)

Acts as the primary inhibitory neurotransmitter responsible for parasympathetic response

Rich source of Omega 3 fatty acid to

support a number of healthy