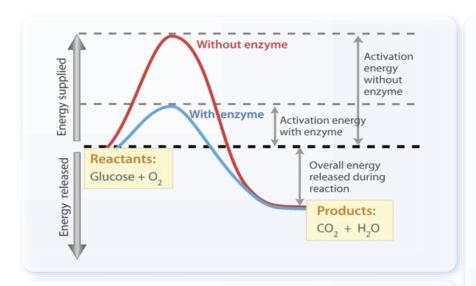

#### The Catalytic Cycle of an Enzyme Substrate binds to enzyme Substrate (lactose) with induced fit. Enzyme available with empty active site. Active Site Lactase Enzyme Substrate is converted to products. Galactose Products are released. CROSSROADS



### TerraZyme



Protease (26,000 HUT)

Bromelain (50,000 PU)

Amylase (8,400 DU)

**Papain** (10,000 USP)

Lactase (1,500 ALU)

Cellulase (125 CU)

**Lipase** (1,200 FIP)

Caraway seed

Ginger root

Peppermint leaf









# döTERRA Deep Blue Polyphenol Complex Market Market

#### Ice Blue Polyphenol Complex

Turmeric Root

Curcuminoids

**Boswellia** Gum

Boswelli Acids

**Ginger** Root

Gingerols



Camellia Sinensis Leaf

Polyphenols

Pomegranate Seed

Polyphenols

**Grape** Seed

Proanthocyanidins

Japanese Knotweed
Root Extract

R