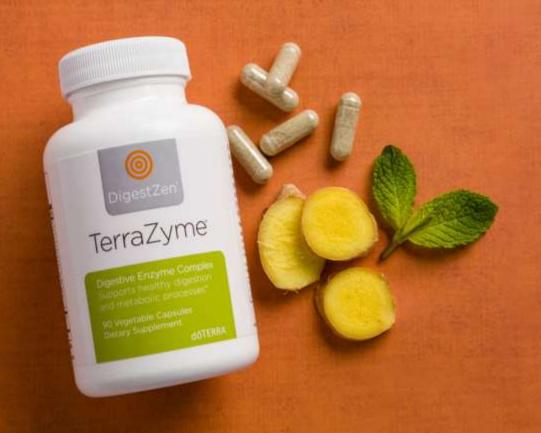

### TerraZyme

Protease (26,000 HUT)

Bromelain (50,000 PU)

Amylase (8,400 DU)

**Papain** (10,000 USP)

Lactase (1,500 ALU)

Cellulase (125 CU)

**Lipase** (1,200 FIP)

Caraway seed

Ginger root

Peppermint leaf