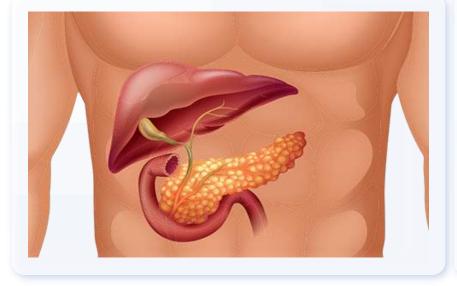

#### The Catalytic Cycle of an Enzyme Substrate binds to enzyme Substrate (lactose) with induced fit. Enzyme available with empty active site. Active Site Lactase Enzyme Substrate is converted to products. Galactose Products are released. CROSSROADS