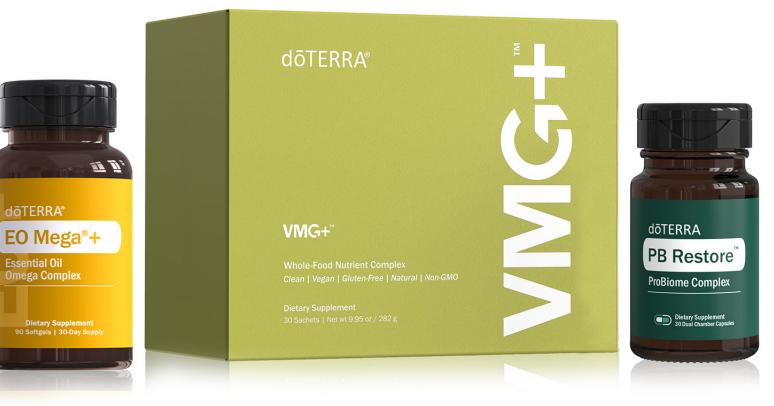

# FOUNDATIONAL WELLNESS

VMG+

30-day

satisfaction

guarantee

Need more energy and less discomfort to improve the quality of your life? Try these daily habits.

VMG+<sup>™</sup> 1 sachet per day in water EO Mega®+ 3 softgels daily dōTERRA PB Restore® Probiotic defense\*: 1 capsule daily doTERRA TerraZyme<sup>®</sup> Digestive support<sup>\*</sup>: 1-2 capsules each meal Lemon Cleansing\*: 3-5 drops in water 2-3x/dayFrankincense Cellular support\*: 2-3 drops in a capsule dōTERRA On Guard<sup>®</sup> Immune support\*: 2-3 drops in a capsule Deep Blue<sup>®</sup> Stick Soothing relief: apply pre/post workout

#### Maximum nutrition for energy, focus, relief, and well-being.\*

- VMG+™: Essential nutrients and superfoods blend supplement.
- EO MEGA®+: Rich source of essential fatty acids.
- doterrandom doterrandom of the state of th
- Comprehensive nutrition
- Antioxidant and DNA protection\*
- Eye, brain, nervous system function\*
- Healthy inflammatory response\*

- More energy and less discomfort\*
- Cardiovascular health\*
- Immune function and metabolism\*
- Gut health and digestion\*

ō

\* These statements have not been evaluated by the Food and Drug Administration. These products are not intended to diagnose, treat, cure, or prevent any disease.