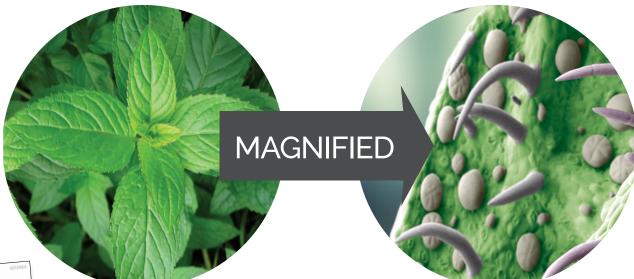

Peppermint Leaf Oil Sac

 Contains natural aromatic compounds that are extracted and distilled from plants for health benefits.

- Comprised of hundreds of different compounds, utilizing complex and versatile abilities to combat threats without building up resistance.
- Work with the body to address issues and root causes on a cellular level.