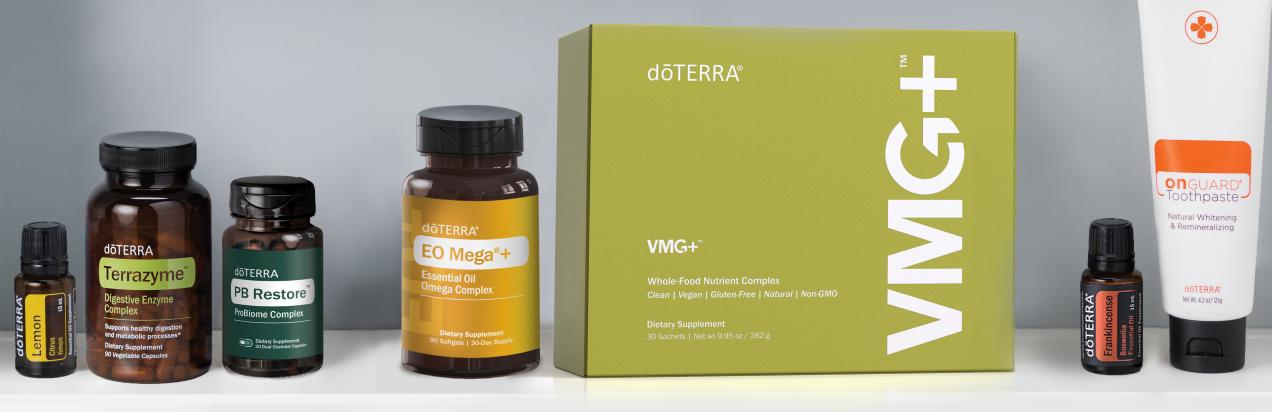

# LEMON

- Naturally cleanse body when ingested\*
- Clean surfaces and neutralize odors
- Soothe irritated throat\*

\* These statements have not been evaluated by the Food and Drug Administration. These products are not intended to diagnose, treat, cure, or prevent any disease.

#### doterra TERRAZYME®

- Support healthy enzyme production for normal digestive process\*
- Promote nutrient absorption\*
- Speed conversion of food nutrients to cellular energy\*

\* These statements have not been evaluated by the Food and Drug Administration. These products are not intended to diagnose, treat, cure, or prevent any disease.

# FOUNDATIONAL WELLNESS

VMG+

30-day

satisfaction

guarantee

Need more energy and less discomfort to improve the quality of your life? Try these daily habits.

VMG+<sup>™</sup> 1 sachet per day in water EO Mega®+ 3 softgels daily dōTERRA PB Restore® Probiotic defense\*: 1 capsule daily doTERRA TerraZyme<sup>®</sup> Digestive support<sup>\*</sup>: 1-2 capsules each meal Lemon Cleansing\*: 3-5 drops in water 2-3x/dayFrankincense Cellular support\*: 2-3 drops in a capsule dōTERRA On Guard<sup>®</sup> Immune support\*: 2-3 drops in a capsule Deep Blue<sup>®</sup> Stick Soothing relief: apply pre/post workout

# FRANKINCENSE

- Pre-clinical studies suggest support for healthy cellular function when taken internally<sup>\*</sup>
- Set a comforting, uplifting environment

Natural Solutions