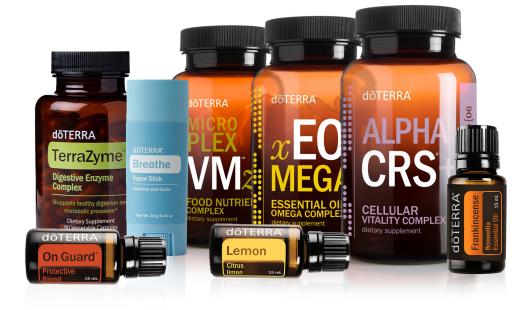

# FOUNDATIONAL WELLNESS

VMG+

30-day

satisfaction

guarantee

Need more energy and less discomfort to improve the quality of your life? Try these daily habits.

VMG+<sup>™</sup> 1 sachet per day in water EO Mega®+ 3 softgels daily dōTERRA PB Restore® Probiotic defense\*: 1 capsule daily doTERRA TerraZyme<sup>®</sup> Digestive support<sup>\*</sup>: 1-2 capsules each meal Lemon Cleansing\*: 3-5 drops in water 2-3x/dayFrankincense Cellular support\*: 2-3 drops in a capsule dōTERRA On Guard<sup>®</sup> Immune support\*: 2-3 drops in a capsule Deep Blue<sup>®</sup> Stick Soothing relief: apply pre/post workout

#### FOUNDATIONAL WELLNESS

#### Maximum nutrition for energy, focus, relief, and well-being.\*

- VMG+™: Essential nutrients and superfoods blend supplement.
- EO MEGA®+: Rich source of essential fatty acids.
- doterrandom doterrandom of the state of th
- Comprehensive nutrition
- Antioxidant and DNA protection\*
- Eye, brain, nervous system function\*
- Healthy inflammatory response\*

- More energy and less discomfort\*
- Cardiovascular health\*
- Immune function and metabolism\*
- Gut health and digestion\*

ō

\* These statements have not been evaluated by the Food and Drug Administration. These products are not intended to diagnose, treat, cure, or prevent any disease.