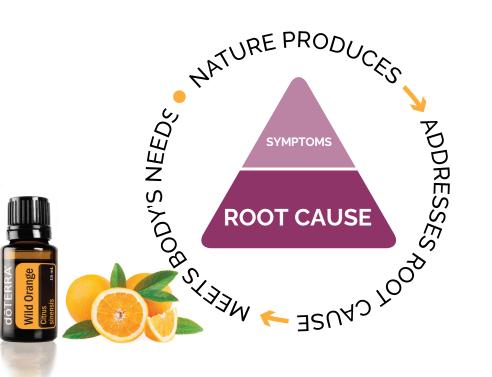

Peppermint Leaf Oil Sac

 Contains natural aromatic compounds that are extracted and distilled from plants for health benefits.

- Comprised of hundreds of different compounds, utilizing complex and versatile abilities to combat threats without building up resistance.
- Work with the body to address issues and root causes on a cellular level.

Grades of Essential Oils