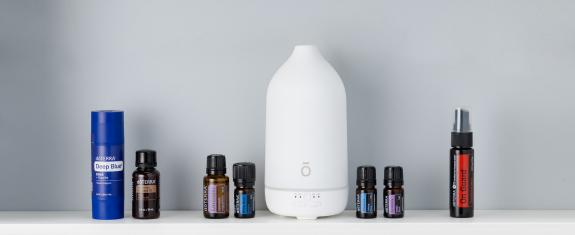

#### AROMATIC

Breathe in or use diffuser to:

Ē

- Open airways
- Set a mood
- Freshen the air

#### PEPPERMINT

- Provide an energizing aroma
- Promote feelings of clear breathing