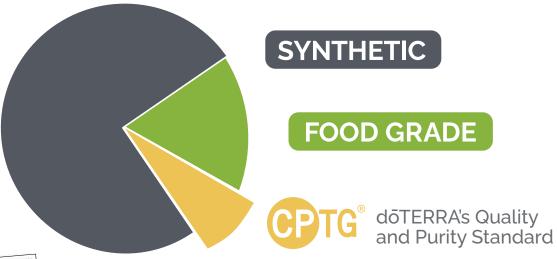

Grades of Essential Oils

#### MOST TESTED. MOST TRUSTED.

- Plants harvested in their natural habitat.
- Verified pure; free of synthetic fillers and other adulterants.
- Stringent third party testing ensures authenticity and potency.