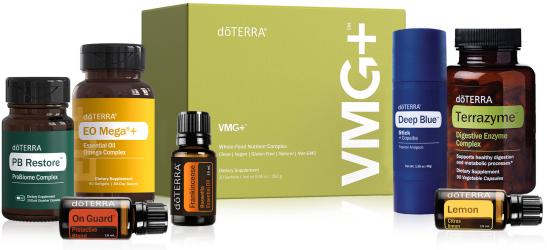

# FOUNDATIONAL WELLNESS

VMG+

30-day

satisfaction

guarantee

Need more energy and less discomfort to improve the quality of your life? Try these daily habits.

VMG+<sup>™</sup> 1 sachet per day in water EO Mega®+ 3 softgels daily dōTERRA PB Restore® Probiotic defense\*: 1 capsule daily doTERRA TerraZyme<sup>®</sup> Digestive support<sup>\*</sup>: 1-2 capsules each meal Lemon Cleansing\*: 3-5 drops in water 2-3x/dayFrankincense Cellular support\*: 2-3 drops in a capsule dōTERRA On Guard<sup>®</sup> Immune support\*: 2-3 drops in a capsule Deep Blue<sup>®</sup> Stick Soothing relief: apply pre/post workout