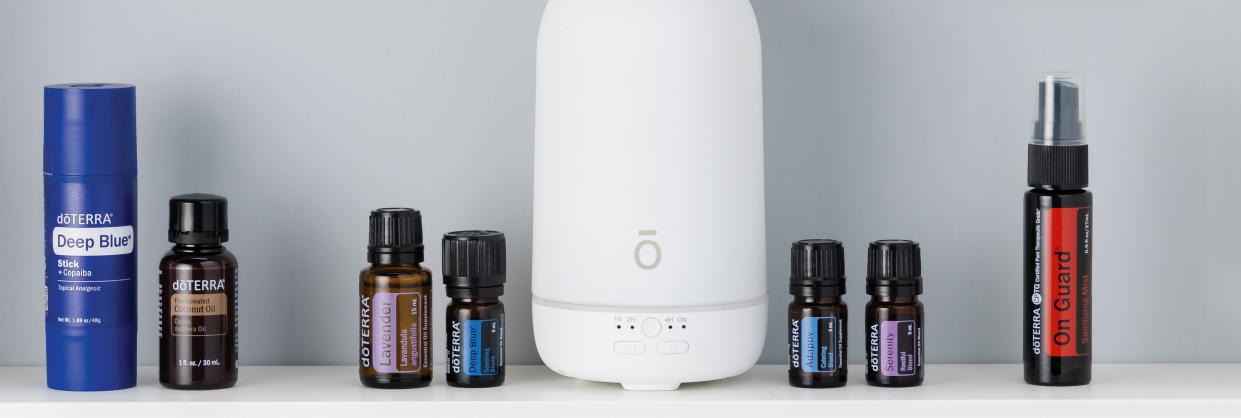

### DEEP BLUE®

- Apply pre/post workout
- Use for calm and comforting massage
- Apply to muscles after a long day
- Apply on lower back after heavy lifting

## LAVENDER

- Soothe irritated skin
- Promote restful sleep and calm the mind\*
- Create a calm, peaceful atmosphere
- Apply after a long day in the sun

ndula

Natural Solutions

döterra SERENITY® RESTFUL BLEND

- Diffuse to provide a calming aroma
- Create restful sleeping environment

Natural Solutions

#### ADAPTIV® CALMING BLEND

- Provides a bright, sweet aroma
- Complement effective work and study
- Create a tranquil environment

Natural Solutions

## FRACTIONATED COCONUT OIL

- Unscented carrier oil
- Great for delivering essential oils to sensitive skin
- Sustained delivery on specific locations
- Use for dilution

## DEEP BLUE STICK®

- Roll onto muscles
- Use before or after working out
- Soothe after a long workday