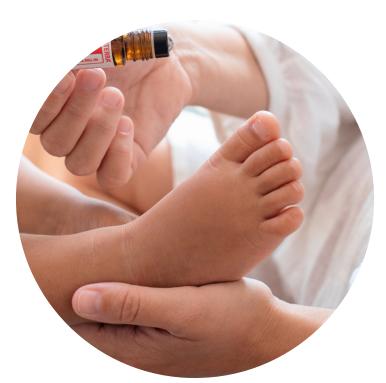

#### TOPICAL

Apply to bottoms of feet or affected areas to target specific needs.