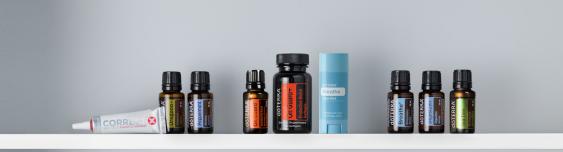

#### HOW TO USE dōTERRA ESSENTIAL OILS | INTERNAL

Natural Solutions

#### dōterra ON GUARD®

- Serves as powerful immune system support when used internally\*
- Add to a morning smoothie

### DEEP BLUE®

- Apply pre/post workout
- Use for calm and comforting massage
- Apply to muscles after a long day
- Apply on lower back after heavy lifting