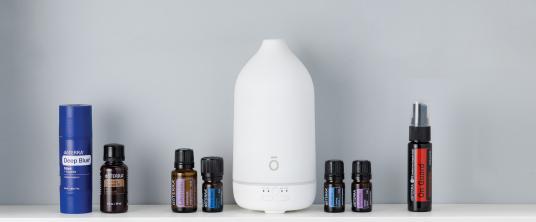

#### HOW TO USE dōTERRA ESSENTIAL OILS | AROMATIC

#### PEPPERMINT

- Provide an energizing aroma
- Promote feelings of clear breathing

#### AROMATIC

Breathe in or use diffuser to:

Ē

- Open airways
- Set a mood
- Freshen the air