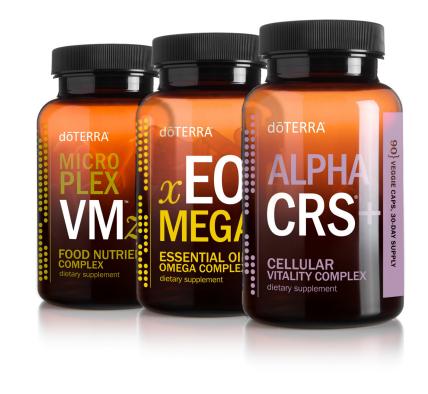

#### LIFELONG VITALITY PACK (LLV)

#### dōTERRA LIFELONG VITALITY PACK® (LLV)

Maximum nutrition for energy, focus, relief, and well-being.\*

- MICROPLEX VMz<sup>®</sup>: Bioavailable multivitamin and mineral
- ALPHA CRS+®: Antioxidant, cellular energy, and longevity\*
- xEO MEGA®: Omega 3-6-9 fatty acids and nine essential oils
- Antioxidant and DNA protection\*
- Eye, brain, nervous system function\*
- Healthy inflammatory response\*
- More energy, and less discomfort\*

- Comprehensive nutrition
- Cardiovascular health\*
- Immune function\*
- Digestive health\*

\* These statements have not been evaluated by the Food and Drug Administration. These products are not intended to diagnose, treat, cure, or prevent any disease.