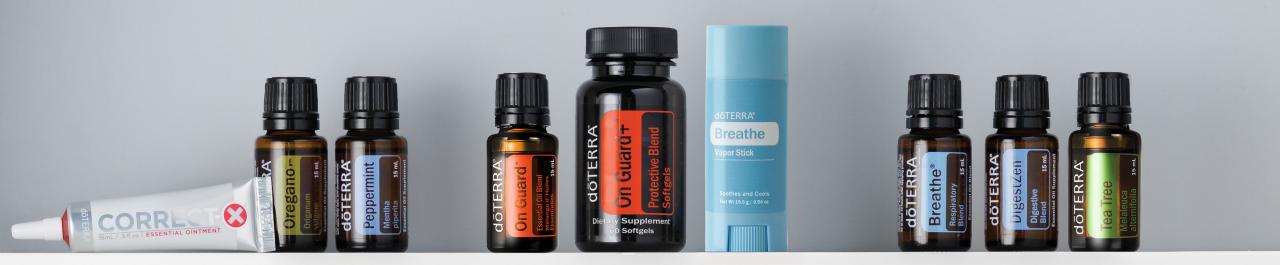

#### dōterra BREATHE® RESPIRATORY BLEND

- Maintain feelings of easy breathing and clear airways
- Diffuse at night or during change of seasons

Natural Solutions

# DIGESTIVE BLEND

- Maintain healthy gastrointestinal tract when ingested\*
- Help reduce bloating, gas, and occasional indigestion when taken internally\*
- Ease feelings of stomach upset when used internally<sup>\*</sup>

## OREGANO

- Cleansing agent
- Support a healthy digestive system when used internally\*

\* These statements have not been evaluated by the Food and Drug Administration. These products are not intended to diagnose, treat, cure, or prevent any disease.

## TEA TREE

- Rejuvenate and cleanse skin
- Relieve skin irritation
- Clean surfaces

Natural Solutions

#### dōterra ON GUARD®

- Serves as powerful immune system support when used internally\*
- Add to a morning smoothie