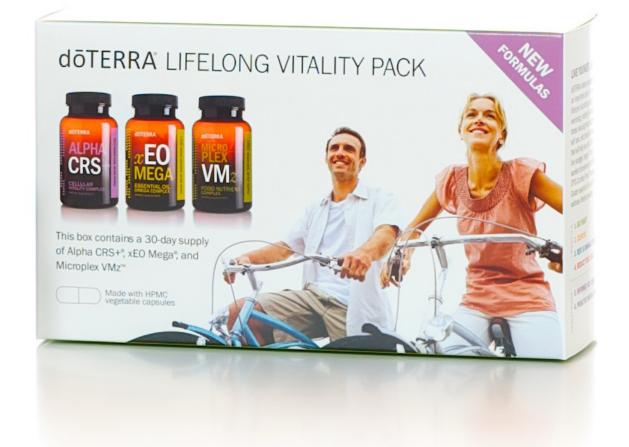

### doterra LIFELONG VITALITY PACK<sup>®</sup> (LLV)

Need more energy, less discomfort, and better mood to improve the quality of your life? Try these daily habits.

dōTERRA Lifelong Vitality Pack®: 2 capsules each with morning and noon meals

> dōTERRA TerraZyme<sup>®</sup>: Digestive support<sup>\*</sup>: 1–3 capsules each meal

> > Lemon: Cleansing\*: 2-3 drops in water 2–3x/day

Frankincense: Cellular support\*: 2–3 drops under tongue and swallow

dōTERRA On Guard®: Immune support: 2–3 drops in water

dōTERRA Breathe<sup>®</sup> Vapor Stick: Apply to chest and breathe deeply to enjoy a cooling, invigorating vapor

#### LIFELONG VITALITY PACK (LLV)

#### dōTERRA LIFELONG VITALITY PACK® (LLV)

Maximum nutrition for energy, focus, relief, and well-being.\*

- MICROPLEX VMz<sup>®</sup>: Bioavailable multivitamin and mineral
- ALPHA CRS+®: Antioxidant, cellular energy, and longevity\*
- xEO MEGA®: Omega 3-6-9 fatty acids and nine essential oils
- Antioxidant and DNA protection\*
- Eye, brain, nervous system function\*
- Healthy inflammatory response\*
- More energy, and less discomfort\*

- Comprehensive nutrition
- Cardiovascular health\*
- Immune function\*
- Digestive health\*

\* These statements have not been evaluated by the Food and Drug Administration. These products are not intended to diagnose, treat, cure, or prevent any disease.