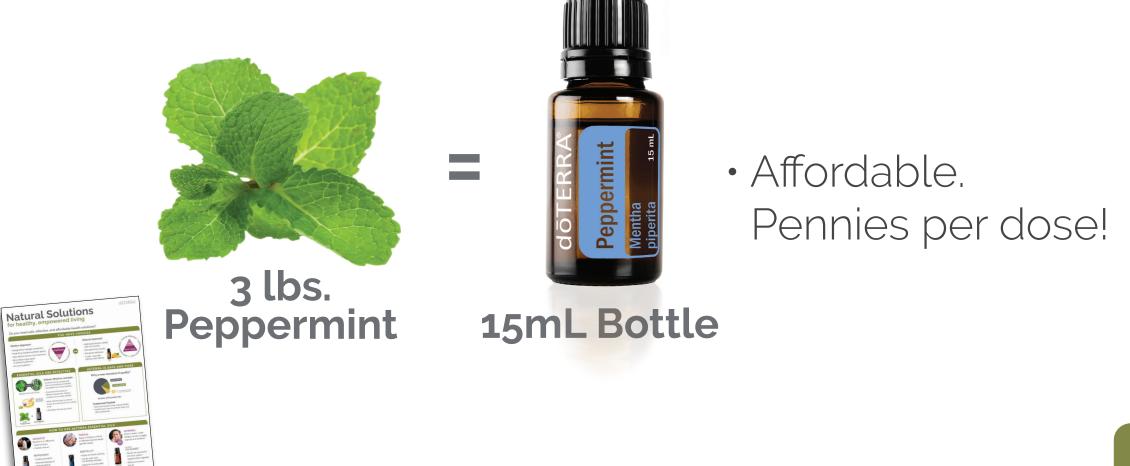

Peppermint Leaf Oil Sac

 Contains natural aromatic compounds that are extracted and distilled from plants for health benefits.

- Comprised of hundreds of different compounds, utilizing complex and versatile abilities to combat threats without building up resistance.
- Work with the body to address issues and root causes on a cellular level.

#### MOST TESTED. MOST TRUSTED.

- Plants harvested in their natural habitat.
- Verified pure; free of synthetic fillers and other adulterants.
- Stringent third party testing ensures authenticity and potency.