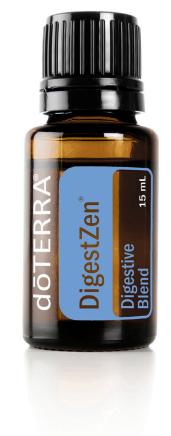

# DIGESTIVE BLEND

- Maintain healthy gastrointestinal tract when ingested\*
- Help reduce bloating, gas, and occasional indigestion when taken internally\*
- Ease feelings of stomach upset when used internally<sup>\*</sup>