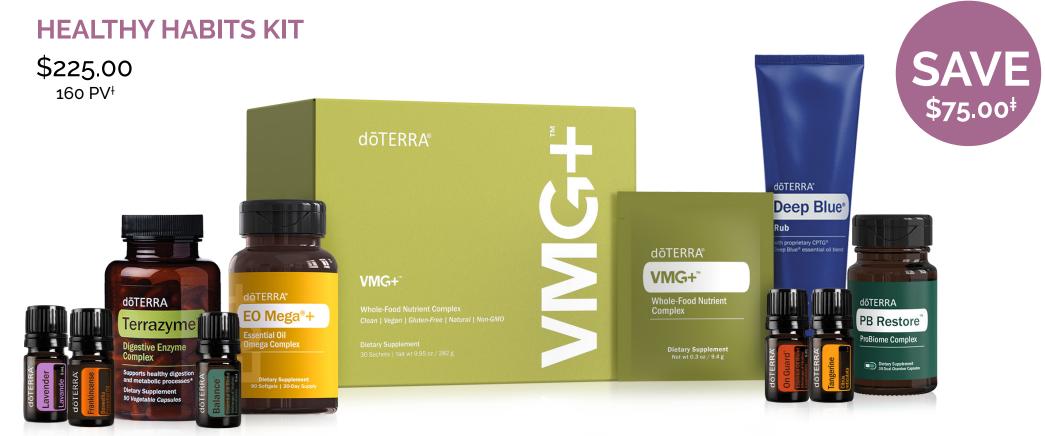

# FOUNDATIONAL WELLNESS

VMG+

30-day

satisfaction

guarantee

Need more energy and less discomfort to improve the quality of your life? Try these daily habits.

VMG+<sup>™</sup> 1 sachet per day in water EO Mega®+ 3 softgels daily dōTERRA PB Restore® Probiotic defense\*: 1 capsule daily doTERRA TerraZyme<sup>®</sup> Digestive support<sup>\*</sup>: 1-2 capsules each meal Lemon Cleansing\*: 3-5 drops in water 2-3x/dayFrankincense Cellular support\*: 2-3 drops in a capsule dōTERRA On Guard<sup>®</sup> Immune support\*: 2-3 drops in a capsule Deep Blue<sup>®</sup> Stick Soothing relief: apply pre/post workout

\* These statements have not been evaluated by the Food and Drug Administration. These products are not intended to diagnose, treat, cure, or prevent any disease.