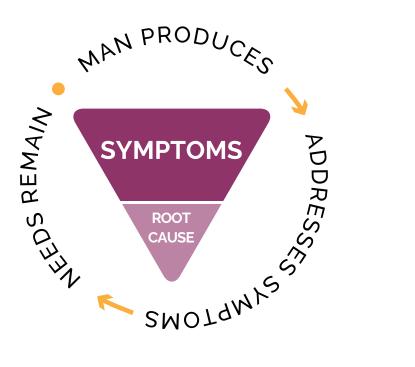

#### Modern Approach

- Designed to manage symptoms
- Made from isolated synthetic agents
- Side effects (known and unknown)
- \$6.5 trillion/year spent on global healthcare
- Are we healthier?

#### Natural Approach

- Addresses body's needs and root causes
- Extracted from plants
- Enhances physical and emotional health
- Safe benefits without side effects

- 1. What are essential oils?
- 2. How do you use essential oils?
- 3. How can you get them into your home?