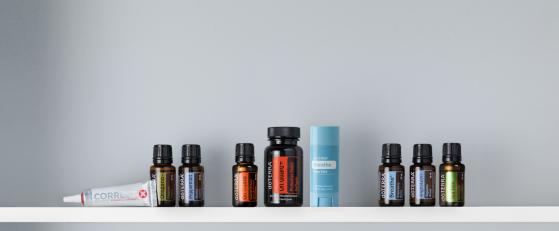

#### HOW TO USE dōTERRA ESSENTIAL OILS | TOPICAL

Natural Solutions

### DEEP BLUE®

- Apply pre/post workout
- Use for calm and comforting massage
- Apply to muscles after a long day
- Apply on lower back after heavy lifting

#### dōterra ON GUARD®

- Serves as powerful immune system support when used internally\*
- Add to a morning smoothie