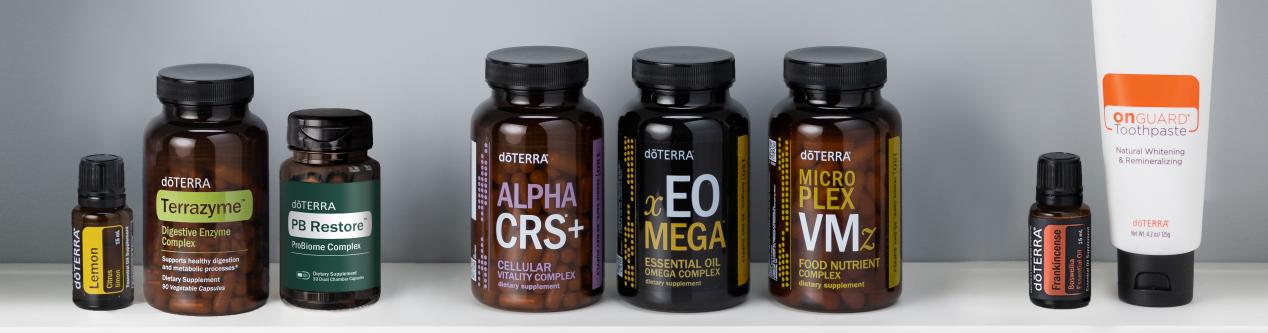

# FOUNDATIONAL WELLNESS

VMG+

30-day

satisfaction

guarantee

Need more energy and less discomfort to improve the quality of your life? Try these daily habits.

VMG+<sup>™</sup> 1 sachet per day in water EO Mega®+ 3 softgels daily dōTERRA PB Restore® Probiotic defense\*: 1 capsule daily doTERRA TerraZyme<sup>®</sup> Digestive support<sup>\*</sup>: 1-2 capsules each meal Lemon Cleansing\*: 3-5 drops in water 2-3x/dayFrankincense Cellular support\*: 2-3 drops in a capsule dōTERRA On Guard<sup>®</sup> Immune support\*: 2-3 drops in a capsule Deep Blue<sup>®</sup> Stick Soothing relief: apply pre/post workout

#### Maximum nutrition for energy, focus, relief, and well-being.\*

- VMG+™: Essential nutrients and superfoods blend supplement.
- EO MEGA®+: Rich source of essential fatty acids.
- doterrandom doterrandom of the state of th
- Comprehensive nutrition
- Antioxidant and DNA protection\*
- Eye, brain, nervous system function\*
- Healthy inflammatory response\*

- More energy and less discomfort\*
- Cardiovascular health\*
- Immune function and metabolism\*
- Gut health and digestion\*

ō

\* These statements have not been evaluated by the Food and Drug Administration. These products are not intended to diagnose, treat, cure, or prevent any disease.

### doterra LIFELONG VITALITY PACK<sup>®</sup> (LLV)

Need more energy, less discomfort, and better mood to improve the quality of your life? Try these daily habits.

dōTERRA Lifelong Vitality Pack®: 2 capsules each with morning and noon meals

> dōTERRA TerraZyme<sup>®</sup>: Digestive support<sup>\*</sup>: 1–3 capsules each meal

> > Lemon: Cleansing\*: 2-3 drops in water 2–3x/day

Frankincense: Cellular support\*: 2–3 drops under tongue and swallow

dōTERRA On Guard®: Immune support: 2–3 drops in water

dōTERRA Breathe<sup>®</sup> Vapor Stick: Apply to chest and breathe deeply to enjoy a cooling, invigorating vapor

#### dōTERRA LIFELONG VITALITY PACK® (LLV)

Maximum nutrition for energy, focus, relief, and well-being.\*

- MICROPLEX VMz<sup>®</sup>: Bioavailable multivitamin and mineral
- ALPHA CRS+®: Antioxidant, cellular energy, and longevity\*
- xEO MEGA®: Omega 3-6-9 fatty acids and nine essential oils
- Antioxidant and DNA protection\*
- Eye, brain, nervous system function\*
- Healthy inflammatory response\*
- More energy, and less discomfort\*

- Comprehensive nutrition
- Cardiovascular health\*
- Immune function\*
- Digestive health\*

\* These statements have not been evaluated by the Food and Drug Administration. These products are not intended to diagnose, treat, cure, or prevent any disease.