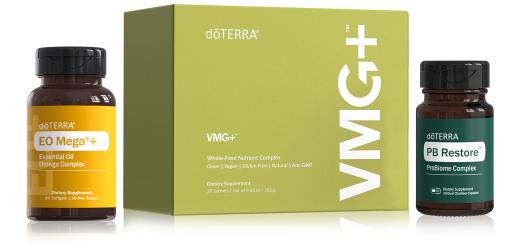

# FOUNDATIONAL WELLNESS

VMG+

30-day

satisfaction

guarantee

Need more energy and less discomfort to improve the quality of your life? Try these daily habits.

VMG+<sup>™</sup> 1 sachet per day in water EO Mega®+ 3 softgels daily dōTERRA PB Restore® Probiotic defense\*: 1 capsule daily doTERRA TerraZyme<sup>®</sup> Digestive support<sup>\*</sup>: 1-2 capsules each meal Lemon Cleansing\*: 3-5 drops in water 2-3x/dayFrankincense Cellular support\*: 2-3 drops in a capsule dōTERRA On Guard<sup>®</sup> Immune support\*: 2-3 drops in a capsule Deep Blue<sup>®</sup> Stick Soothing relief: apply pre/post workout

#### Maximum nutrition for energy, focus, relief, and well-being.\*

- VMG+™: Essential nutrients and superfoods blend supplement.
- EO MEGA®+: Rich source of essential fatty acids.
- doterrandom doterrandom of the state of th
- Comprehensive nutrition
- Antioxidant and DNA protection\*
- Eye, brain, nervous system function\*
- Healthy inflammatory response\*

- More energy and less discomfort\*
- Cardiovascular health\*
- Immune function and metabolism\*
- Gut health and digestion\*

ō

\* These statements have not been evaluated by the Food and Drug Administration. These products are not intended to diagnose, treat, cure, or prevent any disease.