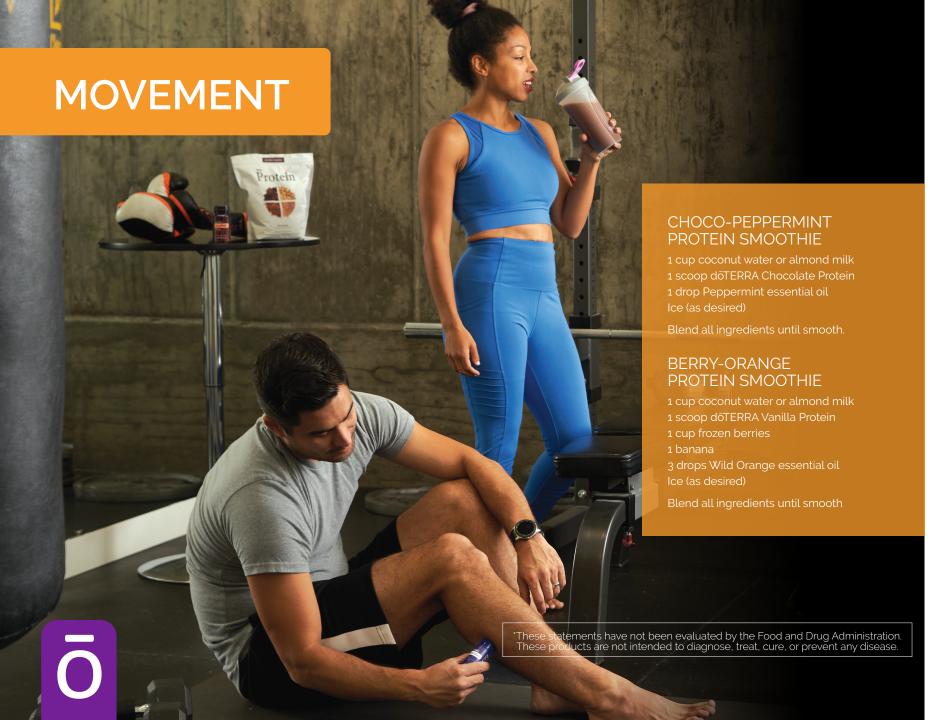

## Movement

Your body is meant for movement. Regular exercise strengthens the muscles and supports the cardiovascular, circulatory, and lymphatic systems. Essential oils and supplements support greater flexibility and ease feelings of tension in the body. Together, both can enhance your ability to stay active and strong.

#### Deep Blue® Rub

Provides a soothing effect to the back, shoulders, knees, feet, and other areas of concern.

Apply before and after exercise or activity to support ease of movement and recovery.

#### Deep Blue® Stick + Copaiba

Topical analgesic that offers temporary relief from minor aches and pains associated with arthritis, sprains, strains, and bruises.

Apply to any area of concern as needed.

#### dōTERRA® Protein

Premium protein blend supports building muscle, managing appetite, and recovering after workouts.\* Available in chocolate, vanilla, and vegan.

Blend with a preferred beverage or add to your daily smoothie.