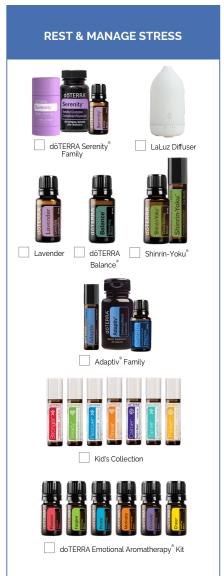

#### RELAXING BATH SALTS

1 cup Epsom salts 10 drops dōTERRA Balance<sup>®</sup>, dōTERRA Serenity<sup>®</sup> or Lavender

Mix and pour into bath.

#### doterra Serenity® and Lavender

Place 1–2 drops on your pillow to prepare for peaceful dreams.

### MANAGE STRESS

Feel great and stay centered. Identify which products you need to support your emotional balance.

Adaptiv Calming Blend is the answer during life's most demanding moments. Diffuse or roll on to create a calming atmosphere. Adaptiv Capsules combine clinically studied botanicals with a blend of essential oils to help you adapt to stressful situations.\*

#### dōTERRA Balance®

Apply to bottoms of feet to start your day. Diffuse to create a calming, grounding space during demanding or difficult times.

#### doTERRA Cheer®

Apply to the wrists or pulse points for a cheerful boost of happiness and positivity to your environment throughout the day.

Consider using other essential oils in the dōTERRA Emotional Aromatherapy® system as desired.