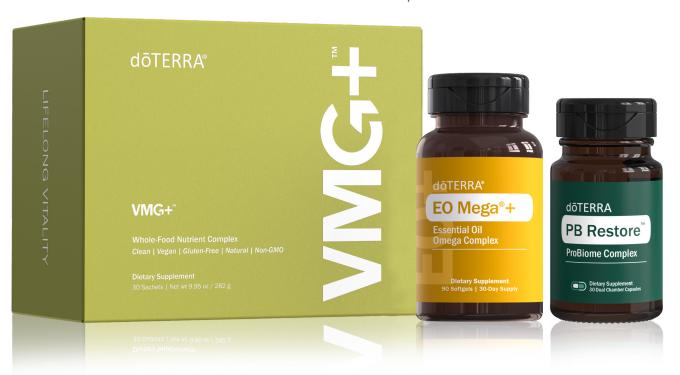

#### Fuel, Support, and Fortify

Maximize your daily nutrient intake with the dōTERRA VMG+™ and EO Mega®+, a power-packed duo designed to fuel your body.\*

Fortify your systemic health, digestion, metabolism, immunity, and more with doTERRA PB Restore®.\*

#### VMG+™

Whole-food supplement designed to meet a wide scope of daily nutritional needs.\* Take 1 sachet per day in water.

### EO Mega®+

A rich source of essential fatty acids that support the healthy functioning of body systems, with emphasis on heart health.\*

Take 3 softgels per day.

#### PB Restore® ProBiome Complex PB Assist+® ProBiome Gut Complex

Provides healthy diversity of intestinal flora for digestive and systemic health benefits.\*

Take 1 capsule or sachet per day.