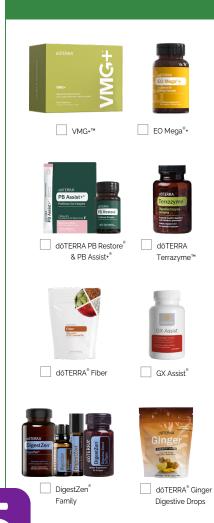

#### Fuel, Support, and Fortify

Maximize your daily nutrient intake with the dōTERRA VMG+™ and EO Mega®+, a power-packed duo designed to fuel your body.\*

Fortify your systemic health, digestion, metabolism, immunity, and more with doTERRA PB Restore®.\*

Support your digestion with doTERRA TerraZyme™.\*

#### VMG+™

Whole-food supplement designed to meet a wide scope of daily nutritional needs.\* Take 1 sachet per day in water.

### EO Mega®+

A rich source of essential fatty acids that support the healthy functioning of body systems, with emphasis on heart health.\*

Take 3 softgels per day.

#### TERRAZYME™

Supports healthy digestion and metabolic processes with whole-food enzymes.\*

Take 1-2 capsules with meals daily.

#### PB Restore® ProBiome Complex PB Assist+® ProBiome Gut Complex

Provides healthy diversity of intestinal flora for digestive and systemic health benefits.\*

Take 1 capsule or sachet per day.

#### Fiber

Supports regular healthy digestion.\* Also helps optimize appetite control and already healthy blood sugar levels.\*

Take 1 scoop in water daily.

Eat whole, fresh foods

Decrease sugar, caffeine, dairy, and processed foods

CLEANSE INTESTINAL TRACT\*

GX Assist®

Take 1 softgel with evening meal.

SUPPORT CELLULAR HEALTH\*

**DDR Prime® Softgels** 

Take 1-2 softgels with meals twice daily.

Drink 8 or more glasses of water daily.
Use citrus oils in your water daily for gentle, natural cleansing.