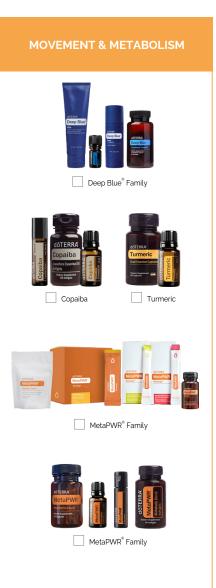

#### Deep Blue® Rub

Provides a soothing effect to the back, shoulders, knees, feet, and other areas of concern.

Apply before and after exercise or activity to support ease of movement and recovery.

#### Deep Blue® Stick + Copaiba

Topical analgesic that offers temporary relief from minor aches and pains associated with arthritis, sprains, strains, and bruises.

Apply to any area of concern as needed.

#### Turmeric Dual Chamber Capsules

Supports a healthy inflammatory response in the body.\*

Take 1 capsule with breakfast and another with dinner to support an active lifestyle.

#### Copaiba Softgels

Supports the healthy functioning of the cardiovascular system and a healthy inflammatory response in the body.\*

Take 1 softgel as needed.

### **METABOLISM** DAILY METABOLIC ROUTINE Combine the MetaPWR® products with a wellbalanced, whole-food diet to optimize results. **BREAKFAST** · doTERRA® Protein smoothie with Fiber and Greens • 1 sachet MetaPWR Advantage in shaker bottle • 1 MetaPWR softgel or 2–4 drops of blend in water LUNCH • 1–2 dōTERRA TerraZyme™ capsules with nutritious, whole-food meal • 1 MetaPWR™ softgel or 2–4 drops of blend in water DINNER • 1 MetaPWR Assist capsule 15-30 mins before largest whole-food meal • 1–2 dōTERRA TerraZyme™ capsules • 1 MetaPWR™ softgel or 2-4 drops of blend in water BEDTIME • 1 MetaPWR softgel (optional) MetaPWR™ These statements have not been evaluated by the Food and Drug Administration. These products are not intended to diagnose, treat, cure, or prevent any disease. <sup>1</sup>More confirming clinical research is needed.

#### MetaPWR® Metabolic Blend

Helps support healthy metabolic function, curb cravings, promote mindful eating and appetite control, and inhibit adipose fat cell maturation or growth when ingested.\*

Softgels: one or more 1-2 in times daily.

#### MetaPWR® Advantage

Helps support a healthy metabolism, slow signs of metabolic aging,<sup>†</sup> extend your health-span, and improve skin elasticity, density, and firmness.\*

Take 1 sachet daily with a cool drink of choice and shake well.