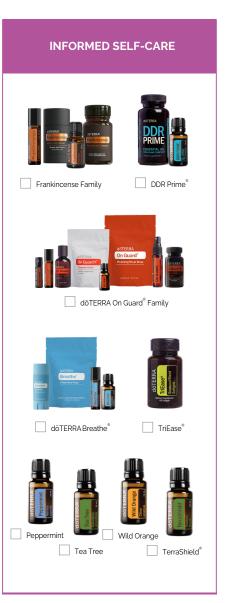

#### Frankincense Boswellic Acid Complex, Stick + Naio Wood, and Essential Oil

Take one capsule daily to support a healthy inflammatory response and cell health and renewal.\* Apply stick or oil to promote the look of renewed and revived skin.

### On Guard+™ Softgels, dōTERRA On Guard® Protective Blend, Throat Drops, and Hand Sanitizing Mist and Gel

Consume softgels or drops as needed to promote healthy immune function or soothe a dry throat.\* Spray or apply naturally derived hand sanitizing mist or gel, 99% effective against most common germs.

#### doTERRA Breathe®

Diffuse, apply, or enjoy a drop to create feelings of easy breathing and open airways.

#### **Peppermint**

Apply for a cooling sensation. Dilute as needed.

#### Tea Tree

For occasional skin irritations, apply 1–2 drops onto the affected area.