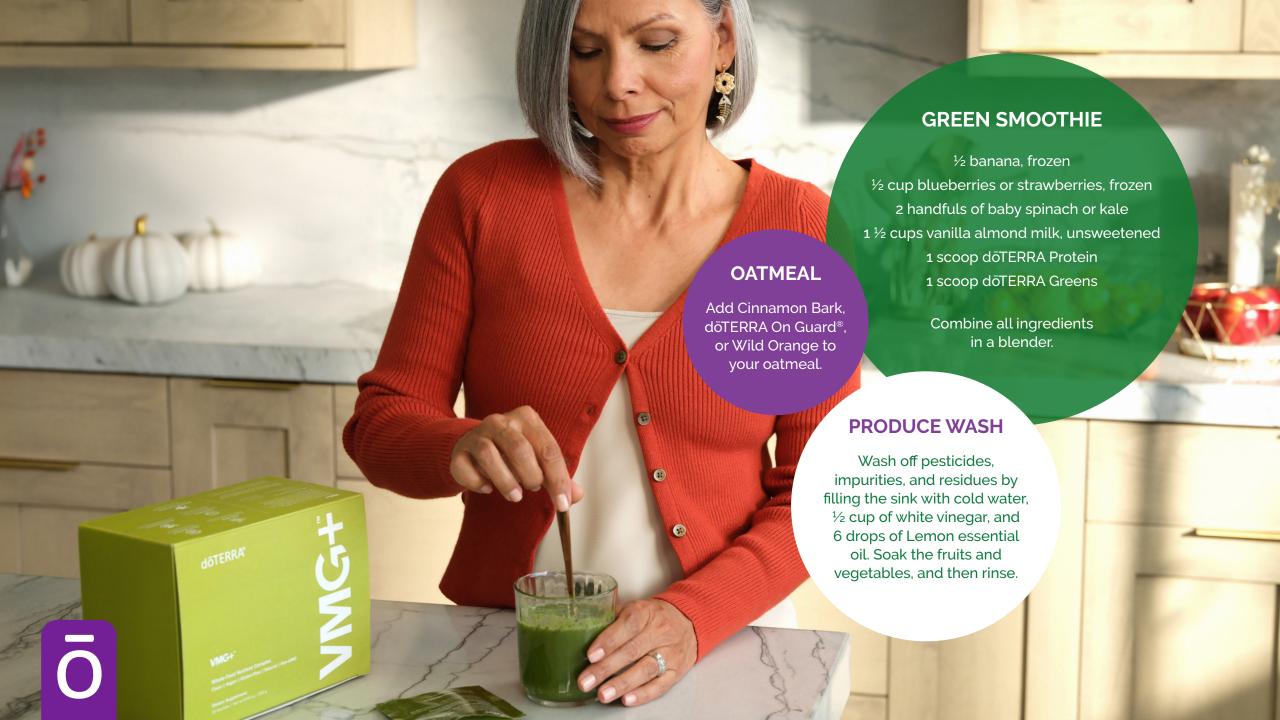

#### Fuel, Support, and Fortify

Maximize your daily nutrient intake with the dōTERRA VMG+™ and EO Mega®+, a power-packed duo designed to fuel your body.\*

Fortify your systemic health, digestion, metabolism, immunity, and more with doTERRA PB Restore®.\*

#### dōTERRA® Protein

Premium protein blend supports building muscle, managing appetite, and recovering after workouts.\* Available in chocolate, vanilla, and vegan.

Blend with a preferred beverage or add to your daily smoothie.