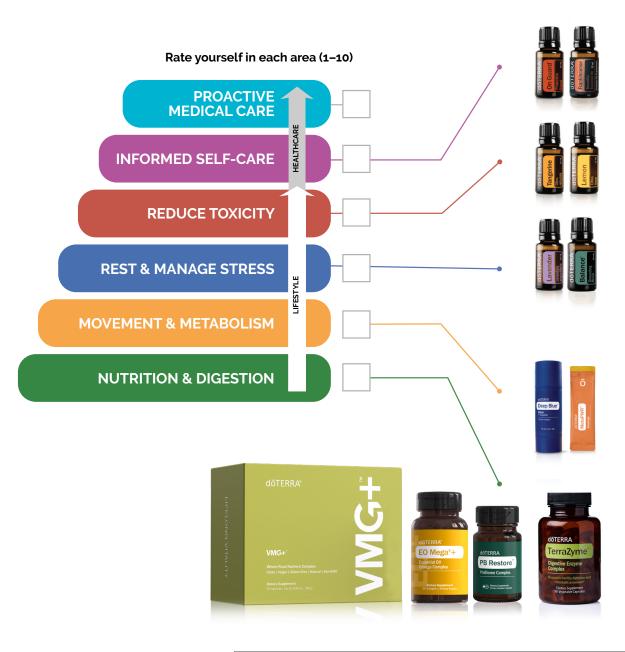

## **Customize Your Wellness Plan**

**NUTRITION & DIGESTION** 

1 Write down your health priorities and find solutions.

| Top Health Priorities for You and Your Family | Natural Solutions You Have | Natural Solutions You Need |
|-----------------------------------------------|----------------------------|----------------------------|
| 1                                             | 1                          | 1                          |
| 2                                             | 2                          | 2                          |
| 3                                             | 3                          | 3                          |

2 Create your daily wellness plan.

Begin with the foundational daily habits listed below. Then add the natural solutions you need and organize them into your daily plan.

|                       | MORNING                                                                                                                                                                                         | AFTERNOON                                                                                         | EVENING                                                                                                                                                                                                                        |
|-----------------------|-------------------------------------------------------------------------------------------------------------------------------------------------------------------------------------------------|---------------------------------------------------------------------------------------------------|--------------------------------------------------------------------------------------------------------------------------------------------------------------------------------------------------------------------------------|
| SUPPLEMENTS           | <ul> <li>□ 1 sachet VMG+™</li> <li>□ 2 EO Mega®+ softgels M</li> <li>□ 1-2 dōTERRA TerraZyme™ capsules M</li> <li>□ 1 sachet MetaPWR® Advantage</li> </ul>                                      | □ 1–2 dōTERRA TerraZyme™ capsules 🚺                                                               | <ul> <li>□ 1-2 MetaPWR® Assist capsules 30 mins prior M</li> <li>□ 1 EO Mega+ softgel M</li> <li>□ 1-2 dōTERRA TerraZyme® M</li> <li>□ 1 dōTERRA PB Restore® M</li> </ul>                                                      |
| <b>ESSENTIAL OILS</b> | <ul> <li>□ 3-5 drops Lemon in water<sup>†</sup></li> <li>□ 2 drops Frankincense on bottoms of feet or under tongue</li> <li>□ 4 drops dōTERRA Balance<sup>®</sup> on bottoms of feet</li> </ul> | □ 3-5 drops Lemon in water □ Diffuse 4–5 drops dōTERRA On Guard® □ Apply Deep Blue® after workout | <ul> <li>□ 2 drops Frankincense on bottoms of feet or under tongue</li> <li>□ 4 drops dōTERRA Balance® on bottoms of feet</li> <li>□ Apply Deep Blue® where needed</li> <li>□ Diffuse 3-5 drops Lavender at bedtime</li> </ul> |