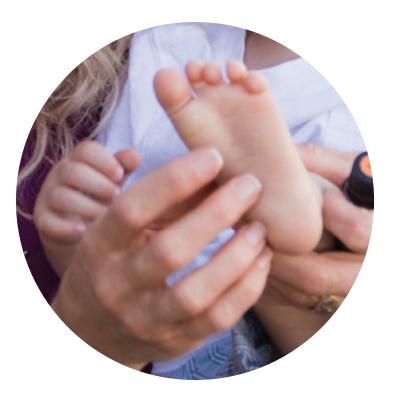

#### **TOPICAL**

Apply to bottoms of feet or affected areas to target specific needs.

#### HOW TO USE dōTERRA ESSENTIAL OILS | TOPICAL

**Natural Solutions** 