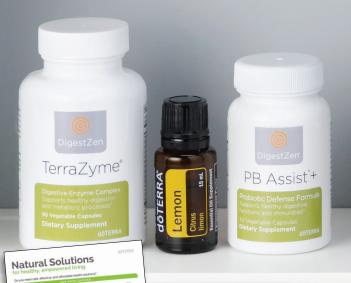

## TERRAZYME®

- Support healthy enzyme production for normal digestive process\*
- Promote nutrient absorption\*
- Speed conversion of food nutrients to cellular energy\*

DigestZen TerraZyme®: Digestive support: 1-3 capsules each meal

Lemon: Cleansing: 2-3 drops in water 2-3x/day

Frankincense: Cellular support: 2-3 drops under tongue and swallow

dōTERRA On Guard®: Immune support: 2-3 drops in water