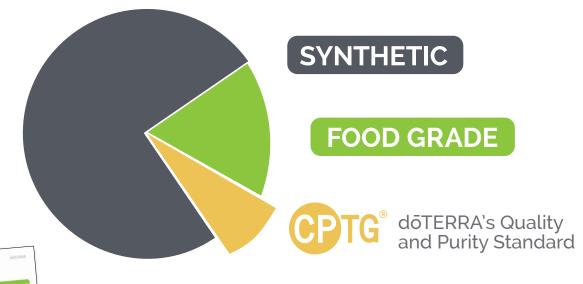

#### MOST TESTED. MOST TRUSTED.

Natural Solutions

- · Plants harvested in their natural habitat.
- Verified pure; free of fillers and harmful contaminants.
- Stringent third party testing ensures authenticity and potency.

Grades of Essential Oils

Natural Solutions