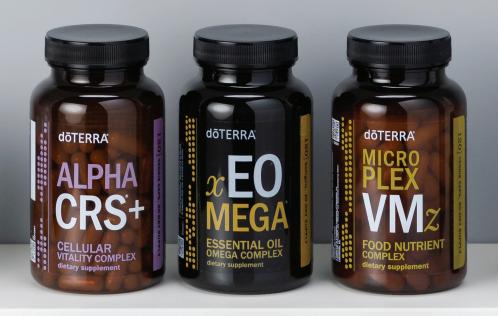

### LIFELONG VITALITY PACK (LLV)

- MICROPLEX VMz<sup>®</sup>: Bioavailable multivitamin and mineral
- ALPHA CRS®+: Antioxidant, cellular energy, and longevity\*
- xEO MEGA®: Omega 3-6-9 fatty acids and nine essential oils
  - Antioxidant and DNA protection\*
  - Eye, brain, nervous system function\*
     Cardiovascular health\*
  - Healthy inflammatory response\*
  - More energy, and less discomfort\*

- Comprehensive nutrition
- Immune function\*
- Digestive health\*