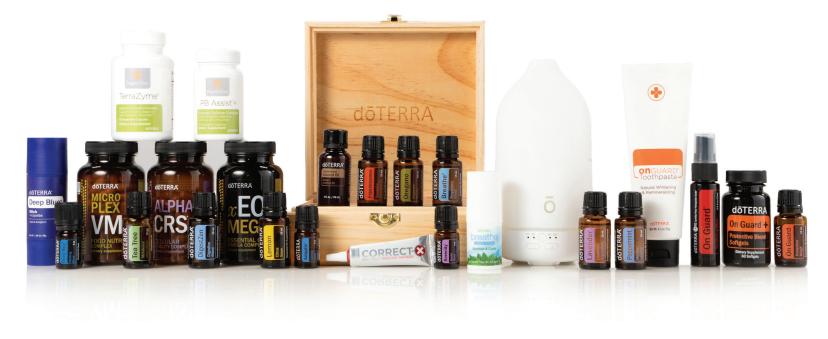

# LIFELONG VITALITY PACK® (LLV)

### LIFELONG VITALITY PACK (LLV)

- MICROPLEX VMz<sup>®</sup>: Bioavailable multivitamin and mineral
- ALPHA CRS®+: Antioxidant, cellular energy, and longevity\*
- xEO MEGA®: Omega 3-6-9 fatty acids and nine essential oils
  - Antioxidant and DNA protection\*
  - Eye, brain, nervous system function\*
     Cardiovascular health\*
  - Healthy inflammatory response\*
  - More energy, and less discomfort\*

- Comprehensive nutrition
- Immune function\*
- Digestive health\*