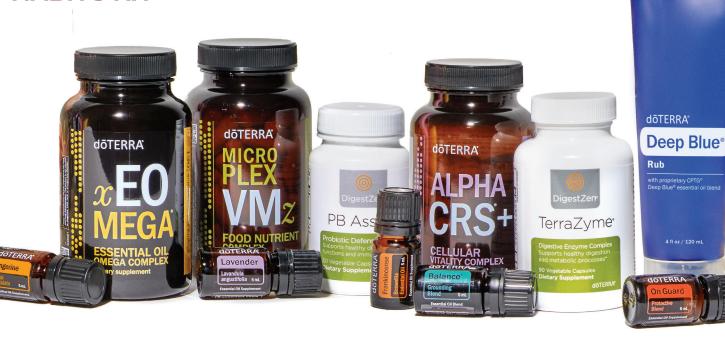

#### SIMPLE SOLUTION

Need more energy, less discomfort, and better mood to improve the quality of your life? Try these daily habits.

dōTERRA Lifelong Vitality Pack®: 2 capsules each with morning and noon meals

DigestZen TerraZyme®: Digestive support: 1-3 capsules each meal

Lemon: Cleansing: 2-3 drops in water 2-3x/day

Frankincense: Cellular support: 2-3 drops under tongue and swallow

dōTERRA On Guard®: Immune support: 2-3 drops in water

dōTERRA Breathe® Vapor Stick: Apply to chest and breathe deeply to

enjoy a cooling, invigorating vapor

PB Assist® +: Probiotic defense: 1 capsule/day

<sup>\*</sup> These statements have not been evaluated by the Food and Drug Administration. These products are not intended to diagnose, treat, cure, or prevent any disease.