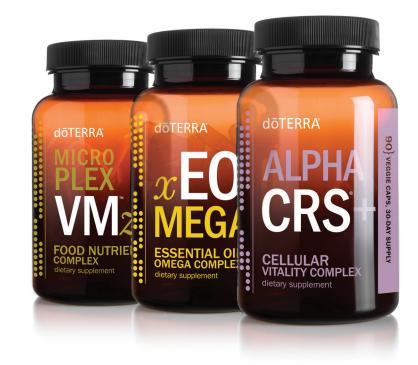

# LIFELONG VITALITY PACK® (LLV)

### LIFELONG VITALITY PACK (LLV)

- MICROPLEX VMz<sup>®</sup>: Bioavailable multivitamin and mineral
- ALPHA CRS®+: Antioxidant, cellular energy, and longevity\*
- xEO MEGA®: Omega 3-6-9 fatty acids and nine essential oils
  - Antioxidant and DNA protection\*
  - Eye, brain, nervous system function\*
     Cardiovascular health\*
  - Healthy inflammatory response\*
  - More energy, and less discomfort\*

- Comprehensive nutrition
- Immune function\*
- Digestive health\*