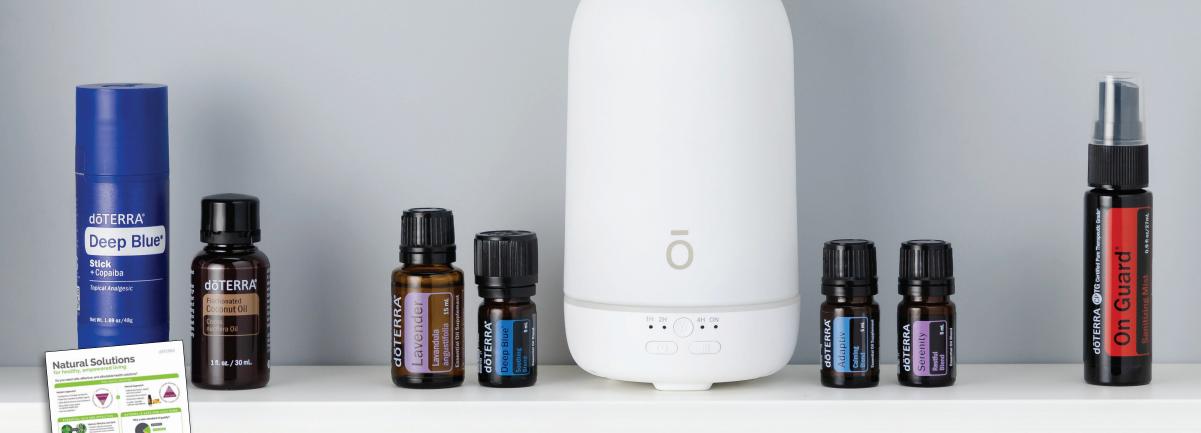

C





- Cooling sensation
- Promote feelings of clear breathing
- Relieve occasional upset stomach



**Natural Solutions** 





#### **TOPICAL**

Apply to bottoms of feet or affected areas to target specific needs.





#### HOW TO USE dōTERRA ESSENTIAL OILS | TOPICAL



**Natural Solutions** 

#### DEEP BLUE®

- Apply pre/post workout
- Use for calm and comforting massage
- Apply to muscles after a long day
- Apply on lower back after heavy lifting





#### **INTERNAL**

Drop in water, under tongue, or into a veggie capsule and swallow.





#### HOW TO USE dōTERRA ESSENTIAL OILS | INTERNAL



### dōterra ON GUARD®

- Serves as a powerful immune system boost\*
- Diffuse to cleanse the air



Ō





# Live Empowered

#### BE PREPARED FOR ANYTHING





#### BE REFRESHED WITH SELF-CARE





#### **BE HEALTHY WITH DAILY HABITS**













#### WHAT ARE YOUR TOP HEALTH PRIORITIES?



I want to feel less:

1

(2)

(3)

I want to feel more:

1

2

3





Natural Solutions



#### dōTERRA

### BREATHE® RESPIRATORY BLEND

- Maintain feelings of easy breathing and clear airways
- Diffuse at night or during change of seasons





# DIGESTZEN® DIGESTIVE BLEND

- Maintain healthy gastrointestinal tract\*
- Help reduce bloating, gas, and occasional indigestion\*
- Ease feelings of stomach upset







- Cleansing agent
- Support a healthy digestive system when used internally\*







#### TEA TREE

- Rejuvenate and cleanse skin
- Relieve skin irritation
- Clean surfaces







#### LAVENDER

- Soothe irritated skin
- Promote restful sleep and calm the mind\*
- Create a calm, pea