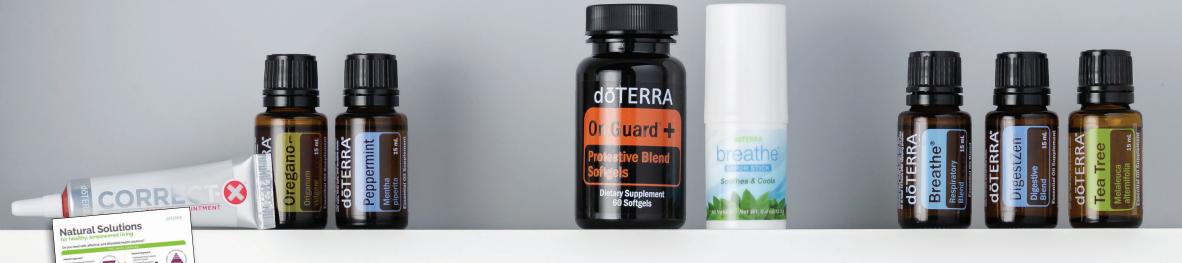

O USE dōTERRA ESSENTIAL OILS | AROMATIC





- Cooling sensation
- Promote feelings of clear breathing
- Relieve occasional upset stomach



**Natural Solutions** 





#### **TOPICAL**

Apply to bottoms of feet or affected areas to target specific needs.





#### HOW TO USE dōTERRA ESSENTIAL OILS | TOPICAL



**Natural Solutions** 

#### DEEP BLUE®

- Apply pre/post workout
- Use for calm and comforting massage
- Apply to muscles after a long day
- Apply on lower back after heavy lifting





#### **INTERNAL**

Drop in water, under tongue, or into a veggie capsule and swallow.





#### HOW TO USE dōTERRA ESSENTIAL OILS | INTERNAL



### dōterra ON GUARD®

- Serves as a powerful immune system boost\*
- Diffuse to cleanse the air



Ō





# Live Empowered

#### BE PREPARED FOR ANYTHING





#### BE REFRESHED WITH SELF-CARE





#### **BE HEALTHY WITH DAILY HABITS**













#### WHAT ARE YOUR TOP HEALTH PRIORITIES?



I want to feel less:

1

(2)

(3)

I want to feel more:

1

2

3





Natural Solutions



#### dōTERRA

### BREATHE® RESPIRATORY BLEND

- Maintain feelings of easy breathing and clear airways
- Diffuse at night or during change of seasons





# DIGESTZEN® DIGESTIVE BLEND

- Maintain healthy gastrointestinal tract\*
- Help reduce bloating, gas, and occasional indigestion\*
- Ease feelings of stomach upset







- Cleansing agent
- Support a healthy digestive system when used internally\*







#### TEA TREE

- Rejuvenate and cleanse skin
- Relieve skin irritation
- Clean surfaces







#### LAVENDER

- Soothe irritated skin
- Promote restful sleep an