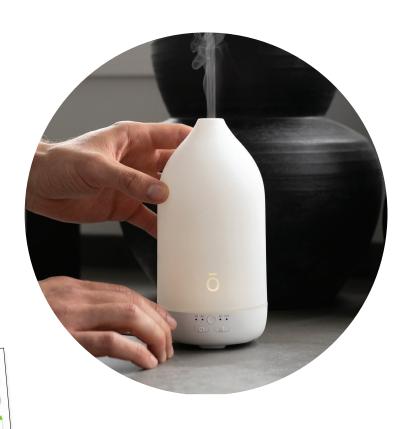

#### **AROMATIC**

Breathe in or use diffuser to:

- Open airways
- Boost mood
- Freshen the air

#### HOW TO USE dōTERRA ESSENTIAL OILS | AROMATIC

- Cooling sensation
- Promote feelings of clear breathing
- Relieve occasional upset stomach

**Natural Solutions** 