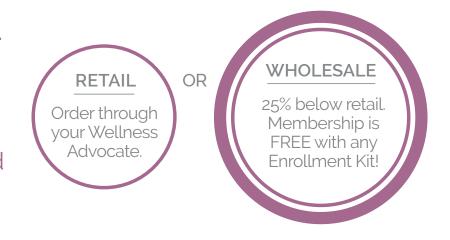

## THE SMARTEST WAY TO BUY: Loyalty Rewards

- Place a monthly LRP order of 50+ PV to earn free product points.
   Change or cancel any time.
- Percentage of free product points increases by 5 percent every three months, up to 30 percent!
- Receive the free Product of the Month with 125+ PV order placed by the fifteenth of the month.