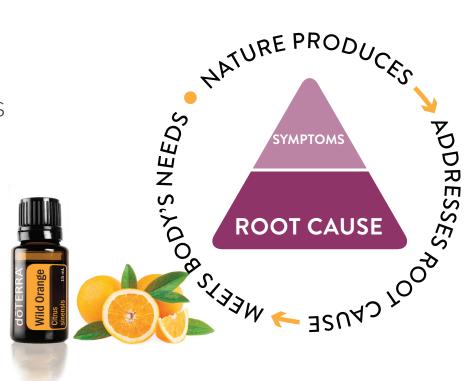

#### Modern Approach

- Designed to manage symptoms
- Made from isolated synthetic agents
- Side effects (known and unknown)
- \$6.5 trillion/year spent on global healthcare
- Are we healthier?

#### Natural Approach

- Addresses body's needs and root causes
- Extracted from plants
- Enhances physical and emotional health
- Safe benefits without side effects

- 1. What are essential oils?
- 2. How do you use essential oils?
- 3. How can you get them into your home?