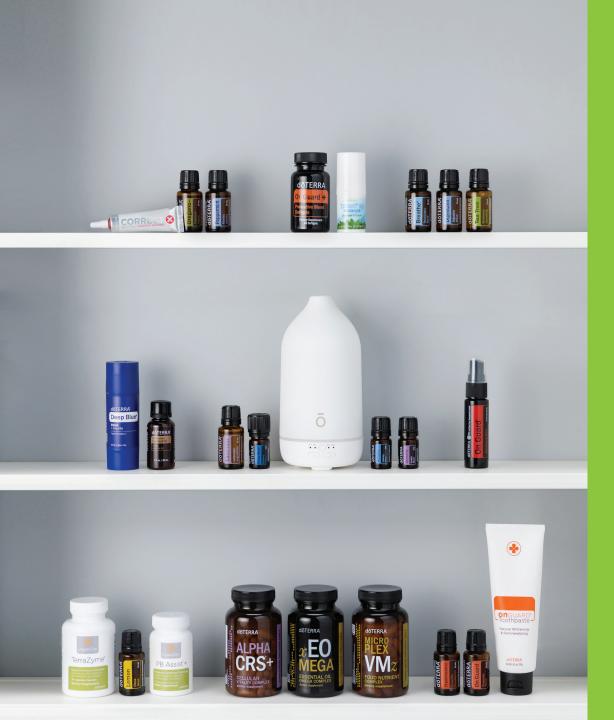

airways
- Boost mood
- Freshen the air

#### HOW TO USE dōTERRA ESSENTIAL OILS | AROMATIC





- Cooling sensation
- Promote feelings of clear breathing
- Relieve occasional upset stomach



**Natural Solutions** 





#### **TOPICAL**

Apply to bottoms of feet or affected areas to target specific needs.





#### HOW TO USE dōTERRA ESSENTIAL OILS | TOPICAL



**Natural Solutions** 

#### DEEP BLUE®

- Apply pre/post workout
- Use for calm and comforting massage
- Apply to muscles after a long day
- Apply on lower back after heavy lifting





#### **INTERNAL**

Drop in water, under tongue, or into a veggie capsule and swallow.





#### HOW TO USE dōTERRA ESSENTIAL OILS | INTERNAL



### dōterra ON GUARD®

- Serves as a powerful immune system boost\*
- Diffuse to cleanse the air



Ō





# Live Empowered

#### BE PREPARED FOR ANYTHING





#### BE REFRESHED WITH SELF-CARE





#### **BE HEALTHY WITH DAILY HABITS**













#### WHAT ARE YOUR TOP HEALTH PRIORITIES?



I want to feel less:

1

(2)

(3)

I want to feel more:

1

2

3





Natural Solutions



#### dōTERRA

### BREATHE® RESPIRATORY BLEND

- Maintain feelings of easy breathing and clear airways
- Diffuse at night or during change of seasons





# DIGESTZEN® DIGESTIVE BLEND

- Maintain healthy gastrointestinal tract\*
- Help reduce bloating, gas, and occasional indigestion\*
- Ease feelings of stomach upset







- Cleansing agent
- Support a healthy digestive system when used internally\*







#### TEA TREE

- Rejuvenate and cleanse skin
- Relieve skin irritation
- Clean surfaces







#### LAVENDER