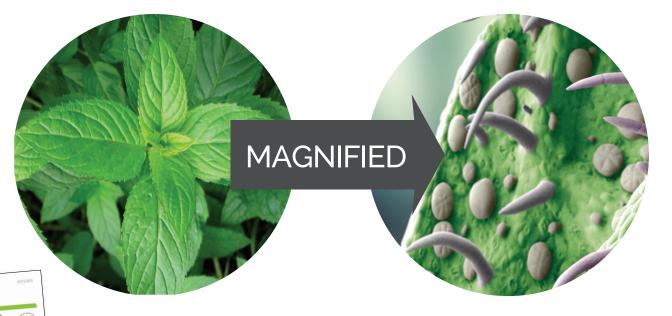

Natural Solutions

 Contains natural aromatic compounds that are extracted and distilled from plants for health benefits.

Peppermint Leaf Oil Sac

Essential Oils Pass Through Cell Membrane

 Work with the body to address issues and root causes on a cellular level.