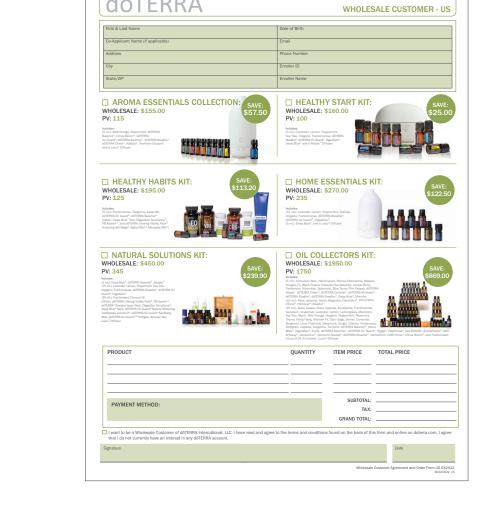

#### **HEALTHY HABITS KIT**

\$195.00 125 PV<sup>†</sup>

#### **HEALTHY START KIT**

\$160.00

Natural Solutions

#### **NATURAL SOLUTIONS KIT**

\$450.00 345 PV‡

#### **HOME ESSENTIALS KIT**

\$270.00 235 PV‡