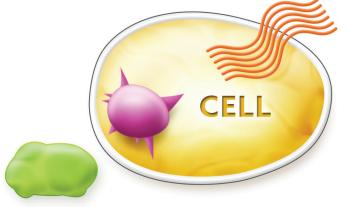

Natural Solutions

 Contains natural aromatic compounds that are extracted and distilled from plants for health benefits.

Peppermint Leaf Oil Sac

Essential Oils Pass Through Cell Membrane

 Work with the body to address issues and root causes on a cellular level.