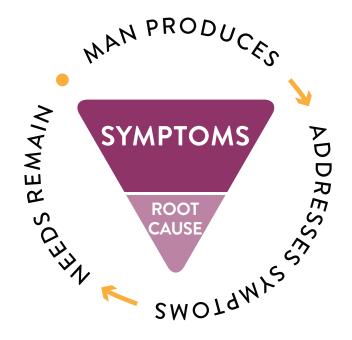

#### Modern Approach

- Designed to manage symptoms
- Made from isolated synthetic agents
- Side effects (known and unknown)
- \$6.5 trillion/year spent on global healthcare
- Are we healthier?