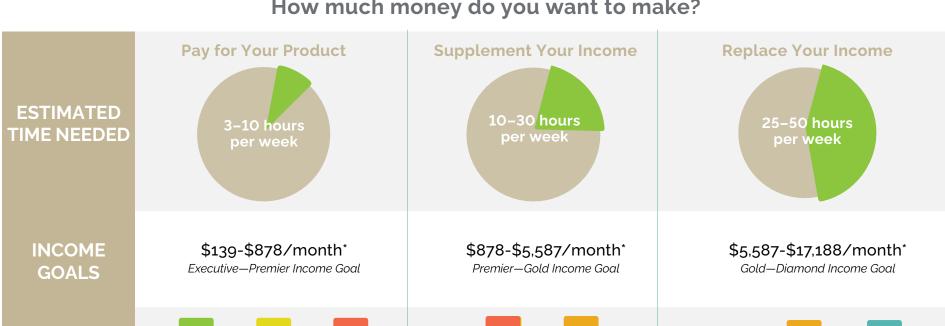

#### How much time can you commit? How much money do you want to make?

Premier in 6+ months

G

Gold in 1–2 years

Enroll at least four

customers and one

builder monthly.

Enroll at least eight customers and two builders monthly.

Diamond in

1–3 years

Gold in

6-9 months

'Numbers are 2021 annual averages.
Results not typical. Personal
earnings, including first-time rank
earnings, may be significantly
less. See 2021 Annual Business
Builders Report and Opportunity
and Earnings Disclosure at doterra.
com/US/en/quick-reference.