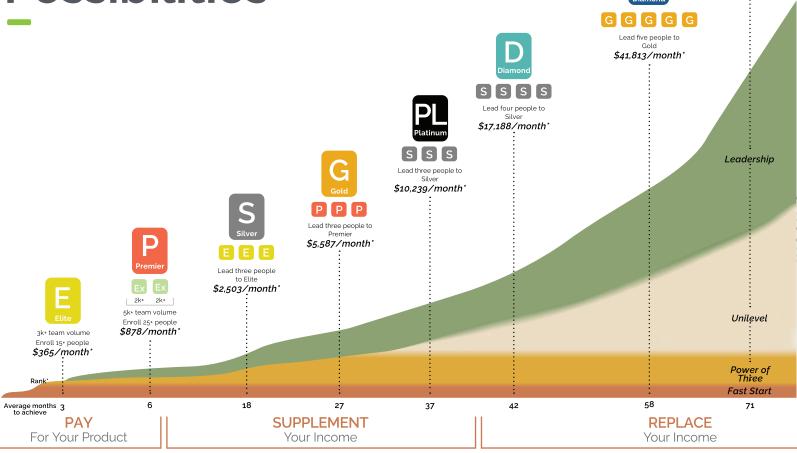

#### Discover the **Possibilities**

'Graph does not show ranks below Elite and does not reflect percent of distributors in each rank. Numbers are 2021 annual averages. Results not typical. Personal earnings, including first-time rank earnings, may be significantly less. See 2022 Annual Business Builders Report and Opportunity and Earnings Disclosure at doterra.com/US/en/quick-reference.

#### COMPENSATION PLAN<sup>†</sup>

#### **LEADERSHIP** BONUS

PPPPP Lead six people to Platinum

\$114,098/month\*