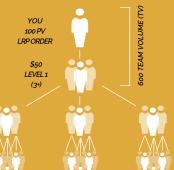

#### **UNILEVEL BONUS**

Paid monthly on Team Volume outside the Fast Start bonus window (member's first 60 days). The following is an illustration of a possible

Get paid seven levels deep with higher percentage on larger lower levels. Dynamically compresses up past non-qualifying members.

| Level 1                        |                                   | 3                      |                                  |                                          |
|--------------------------------|-----------------------------------|------------------------|----------------------------------|------------------------------------------|
| Level 2                        |                                   | 9                      | \$49                             |                                          |
| Level 3                        |                                   | 27                     |                                  |                                          |
| Level 4                        |                                   | 81                     | \$859                            |                                          |
| Level 5                        |                                   | 243                    |                                  | Elites are paid to this level            |
| Level 6                        |                                   | 729                    |                                  | Premiers are paid to this level          |
| Level 7                        |                                   | 2187                   |                                  | Silvers and above are paid to this level |
| Levels in your<br>organization | Percentage paid of monthly volume | on Number<br>of people | Income based or<br>150 PV orders | n <sup>‡</sup> Results not<br>typical.   |

#### **POWER OF THREE TEAM** BONUS

\$250 LEVEL 2

(3x3=9+)

\$1500

LEVEL 3

(9x3=27+)

Paid monthly based on structure. Each team needs 600 TV to receive this sponsor bonus.