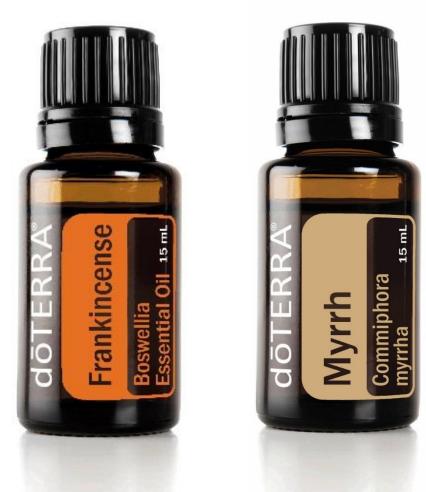

# Nourishing Body Spray

- 6 drops Frankincense
- 6 drops Lavender
- 5 drops Cypress
- 1 drop Myrrh
- 1 drop Sandalwood

Mix essential oils in a spray bottle and fill with equal parts water and carrier oil (apricot or jojoba)