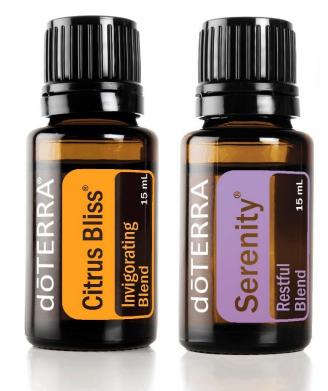

# Shimmering Body Spray

- 2 Tbsp. mica powder
- 2–12 drops Citrus Bliss<sup>®</sup> or dōTERRA Serenity <sup>®</sup>

Mix ingredients in a spray bottle and fill with distilled water.