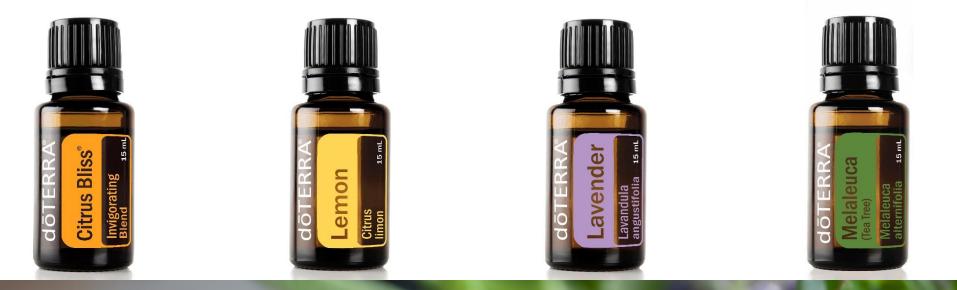

# Foaming Face Wash

- <sup>1</sup>/<sub>4</sub> cup distilled water
- 2 Tbsp. castile soap
- <sup>1</sup>/<sub>4</sub> Tbsp. aloe vera gel
- 8 drops Immortelle, or Melaleuca and Lemon

Mix ingredients in a foaming pump bottle

## Body Wash

- 2 Tbsp. castile soap
- 10–12 drops of Citrus Bliss<sup>®</sup>, Lemon, Lavender, or Melaleuca

Mix ingredients in a foaming pump bottle and fill with distilled water.