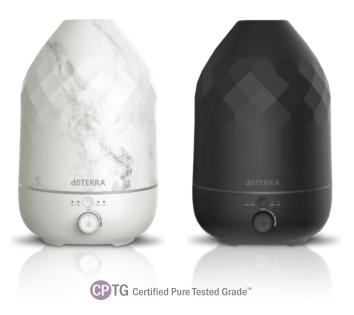

### Volo<sup>™</sup> Diffuser

Onyx Part Number: 60210545 Marble Part Number: 60210546

#### PRODUCT DESCRIPTION

The beautiful doTERRA® Volo™ Ultrasonic Diffuser comes in onyx and marble finishes, perfect for any room in the home or office. The Volo has a handcrafted polyresin stone top with a custom diamond pattern and features optional light settings: light-free, warm, and bright amber ambient light settings. This unique diffuser has a customizable output with multiple time settings—one, three, six hours or continuously up to 14 hours—allowing the ability to customize the release of CPTG Certified Pure Tested Grade® essential oils into the air.