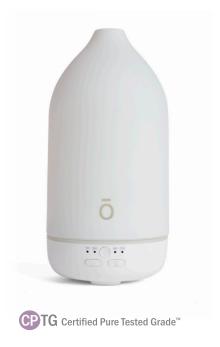

## Laluz™ Diffuser

## **PRODUCT FEATURES**

- Water Capacity: 120 mL/4.06 fl. oz
- Suggested Room Size: Up to 330 sq. ft/30 sq. m
- Continuous Operation: High Mist Output, up to 4 hours; Low Mist Output, up to 8 hours
- Timer: 1hr/2hr/4hr/Timer Off Always On
- · Dim, bright warm, lavender light options
- · Automatic safety shut-off
- Accessories include: AC 100 240V wall plug and instruction manual
- Power: DC24V 0.5A
- Material: Glass top cover plus polypropylene

Laluz™ Diffuser

Part Number: 60213023

## PRODUCT DESCRIPTION

Turn any space into a luxurious retreat with Laluz. This sculptural diffuser creates ultrasonic vibrations, transforming water and essential oils into an aromainfused mist. With a runtime of up to eight hours, you can diffuse your favorite essential oils throughout the day or night.