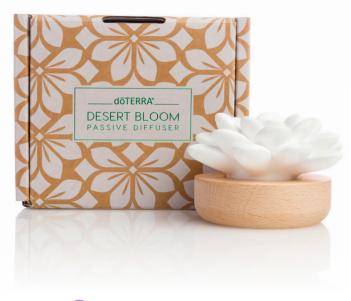

## Desert Bloom Passive Diffuser

#### **PRODUCT DESCRIPTION**

Make your small space a touch more beautiful with the dōTERRA Desert Bloom Passive Diffuser. Perfect for a desk, next to a favorite chair, or on a bedside table, Desert Bloom slowly disperses your favorite CPTG Certified Pure Therapeutic Grade® essential oils into the air. This modern, succulent-shaped, clay diffuser, in a natural beech wood base is a simple yet elegant addition to your home or office. Add a few drops of essential oils to the surface of the bloom for a personal aroma experience. The Desert Bloom Diffuser makes a wonderful surprise for a friend or a delightful housewarming gift.

### Desert Bloom Passive Diffuser

Part Number: 60213167 Retail: \$16.67 Wholesale: \$12.50 PV: 0