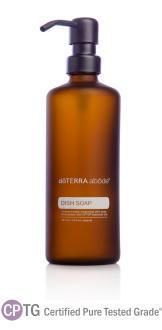

# dōTERRA abōde<sup>™</sup> Dish Soap Dispenser

## **Primary Benefits**

- Provides a beautiful, functional and sustainable glass container expressly created for doTERRA abode Dish Soap
- + Dispenses an even amount of drip- and clog-free soap every use
- + Supplies dish soap in a refillable, durable amber glass bottle that looks good in any kitchen
- + Easy to refill again and again

#### Description

Your home says so much about you. It reflects your personality, and your style. The dōTERRA abōde™ Dish Soap Dispenser is a beautiful, high quality, refillable amber glass container. Convenient and easy to fill, the chore of doing dishes is a little easier when you use this durable, reusable bottle created expressly for dōTERRA® abōde® Dish Soap.The black pump dispenses an even amount of drip- and clog-free soap every time. dōTERRA makes it simple for you to reduce the use of plastic in your household, save money, and keep your home clean. Made for the conscious consumer, abōde delivers efficacy, sustainability, and aesthetic value...naturally. No compromises.