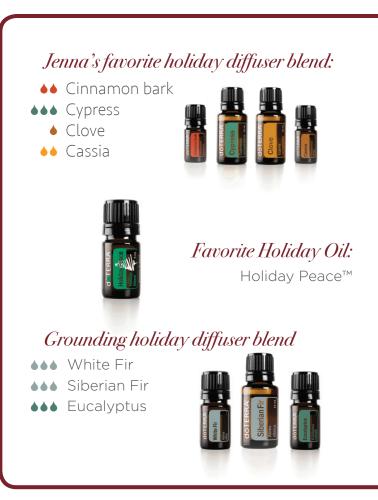

# Finding Calm in the Chaos

The best ways to deal with your holiday stress with Wellness Advocate Jenna Rammell

Jenna shares her tips for keeping the holidays joyful and not stressful. A few simple daily routines can help you too.

## What do you do to deal with stress around the holidays?

I begin my day with meditation and **Rose oil.** I use the morning to get centered and ready for the day ahead. I think it is really important during the holidays to stay present. It can start to feel like your life is parties, gifts, shopping, and chaos, and it is easy to get caught up and not feel present anymore. Enjoy what you are doing, but also take time for yourself. That is one of the big reasons I like to give neighbor gifts that include oils they can start using right away. I like to include bath salts, bath bombs, and things like that so they can enjoy their self-care.

Throughout the day, I like to roll Rose Oil over my heart to keep the feelings of centeredness from my morning meditation. I use **doTERRA Balance**<sup>®</sup> all day long. I like to put it on my hands so that I can smell it throughout the day. I also put it over the vents of my car; the scent takes over the car immediately and helps everyone in the car feel calm right away. I have been loving **Tangerine** to help uplift my mood and brighten my day a little bit.

## You have four little kids, what is your favorite new **Kids Collection** blend?

I love them all! They are so unique and simple. I love the kid's line because I feel like it is a great solution for anyone overwhelmed by using their oils on children. My son has been taking **Thinker**<sup>®</sup> to school and he says he puts it on every time he has a test. **Stronger**<sup>®</sup> is my hands-down favorite. I use it on my kids every day; it has just made my life easier.

I have been using oils for so long that I enjoy experimenting with my oils. I know I love a mixture of **Arborvitae, Lemon, and Frankincense** for promoting health. I like the flexibility of using my oils how I want to. But, I know there are a lot of people who just want to know what to use oils for and when. "We're not focusing, we are using **Thinker**. We aren't sleeping, time for **Calmer**<sup>®</sup>." I think oils can be overwhelming in the beginning if you do not know where to start. The Kid's Collection is a great place to start, and get familiar with oils.

## How do you stay motivated during the holidays to get everything done?

I make extensive lists for all of my kids and everything I have to get done so I know I have gotten everything done.I think it is difficult to hold all of that in the mind. The thing that always helps to get me going and keeps me pushing through is **dōTERRA Balance**<sup>®</sup>. It helps me plant my feet on the ground and stand firm. When things get chaotic, I feel like I'm floating and can't find my footing. I want to come down and have my feet on the Earth. dōTERRA Balance has great oils from the trees and their roots. Conifers are some of my favorite oils. You think about **Siberian Fir** and that the trees grow in the artic and freezing temperatures and yet they are strong. I like to think about myself like that. They help me feel like I am in control, even when my life feels overwhelming.