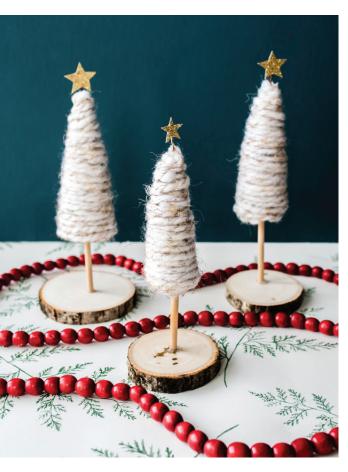

## Winter Trees:

#### What you need:

- Empty 15mL Oil bottles
- Wool Yarn
- Wood Dowels
- Wood Rounds
- Glue
- Wood Glue

#### **Directions:**

- 1. Glue the dowel to the bottom, middle of your empty oil bottle.
- 2. Adhere yarn end to the inside of the bottle.
- Slowly twist the yarn around the oil bottle tightly, placing a dot of glue every few wraps for extra hold.
- 4. Once you reach the top of the bottle, slowly taper up, to look like a tree.
- 5. Repeat steps 2-4, three times or until desired size is reached.
- 6. Place a dot of wood glue at the bottle of the dowel and hold onto wood round until dry.
- 7. Decorate tree with stars or add your own flair.