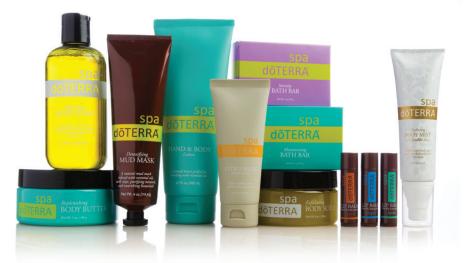

## dōTERRA GIURA SKIN CARE ROUTINE

The cold winter air tends to wreak havoc on our skin. The dry bitterness of winter creates sensitive and dull skin. It is easy though to forget your skin needs a little extra care. It can be difficult to find the time to ensure your skin is getting what it needs during the colder months. Luckily, there are many things you can do to fight the typical winter skin concerns. **dōTERRA**® **Essential Skin Care** is a great place to start with your skin routine, but did you know there are many other dōTERRA products that can help with a number of winter skin issues?

#### EXFOLIATE

Exfoliating is when we use a rough soap to rid our skin of dead and dying skin. It is usually done to rejuvenate and brighten dry and dull skin. Exfoliating is the perfect thing to do when skin starts to struggle in the winter. The **dōTERRA SPA Exfoliating Body Scrub** is a great way to add exfoliating to your routine. Keep this product in your shower and use all over about once a week. Exfoliating too often can be damaging to your skin, so limit yourself. Also, you should never use exfoliating products near your eyes, or on damaged skin. Try our Invigorating Scrub on your face it is gentle and effective for the skin on your face.

Hydrating your skin during the winter usually needs to go one step further than just drinking water. For hydrating your body, use **dōTERRA SPA Replenishing Body Butter**. Body butter is thicker than the average lotion and adds more hydration into your skin. When it comes to your face, use **dōTERRA Essential Skin Care Hydrating Cream** before bedtime to replace the moisture your skin lost to the cold air throughout the day.