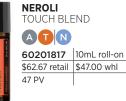

# r Hi

DR. DAVID K. HILL. DC Executive Vice President, Chief Medical Officer/Chairman, Scientific Advisory Committee

0:

How is **Pink Pepper** different from Black **Pepper?** 

While visually Pink and Black Pepper look very similar, pink peppercorns are in fact more closely related to cashews. Similarly, as we look into their chemical compositions, the essential oils steam distilled from their fruit actually have more differences than similarities. In particular, Pink Pepper has a much higher concentration of limonene, contains significant amounts of myrcene, and has the highest concentration of alpha-phellandrene that we have ever seen in an essential oil. These differences provide it with an entirely different spectrum of benefits. Alpha-phellandrene is particularly effective for promoting a healthy immune response when taken internally.\* Furthermore, new research suggests that Pink Pepper supports healthy metabolism and can calm and bring relief to the nervous system.\* Try adding 2-3 drops to a Veggie Cap and taking with breakfast to experience its many internal benefits or blending with citrus oils for an invigorating aroma.

## FAST FACTS

- Pink Pepper has the highest alpha-phellandrene (15–30 percent) of any oil. This is due to the unique chemical profile of *Schinus molle*.
- This unique chemical compound makes Pink Pepper particularly effective when taken internally to calm the nervous system and promote cellular health in the liver and breast tissues.\*
- Limonene chemical constituents are helpful in supporting healthy blood sugar and cholesterol levels already in the normal range.\*
- Use Pink Pepper to boost effectiveness of immune fighter cells and help them function optimally.\*