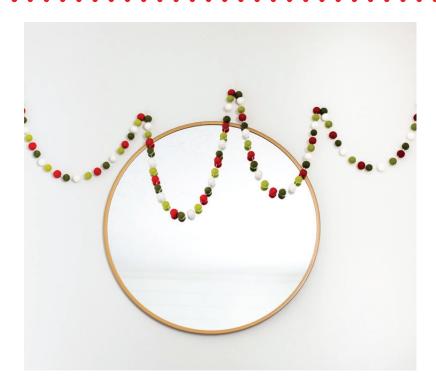

## WINTER DIYS:

Decorate your home or make special gifts this winter with these easy DIYs

## Festive Diffuser Garland:

#### What you need:

- Wool balls
- String
- Needle
- A Couple Drops of Holiday Peace

#### **Directions:**

- 1. Thread your needle with string. Tie a know on long end.
- 2. Pull your needle through the wool balls one at a time.
- 3. Once all balls are on, tie a knot on the other end.
- 4. Naturally diffuse your favorite oils through the holidays on these wool balls. Place one drop of oil on a couple balls throughout your strand.