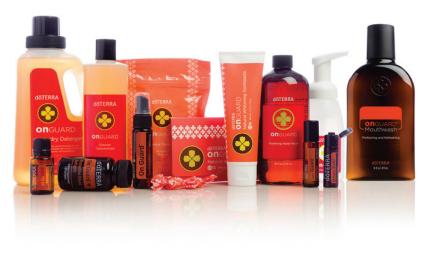

A doterra On Guarde - for Everything

It is that most wonderful time of year again, when you need all the help you can get to stay healthy. As health threats are at an all-time high, it is time to double up on protection. dōTERRA® offers a wide variety of products to help you and your family. It's no surprise that dōTERRA On Guard, in all its variations, is the most popular dōTERRA product.

#### dōTERRA **On Guard**<sup>®</sup> Touch

dōTERRA On Guard is powerful, but like some essential oils and blends should be diluted for sensitive skin, like that of children. The convenience of the pre-diluted doTERRA On Guard Touch blend makes this a great oil to add to your, or your child's, bedtime routine. Apply this oil to the bottoms of your feet and chest.

#### dōTERRA **On Guard**<sup>®</sup> Throat Protecting Drops

These drops are great for providing all the immune-supporting benefits of doTERRA On Guard blend in the convenient, natural throat lozenge. Whether its the cold air wearing on your throat or something you picked up at an office party, these drops keep you going strong.

#### dōTERRA **On Guard**<sup>®</sup> Cleaner Concentrate

If you love natural, non-toxic, and biodegradable cleaners that are able to deep clean hard surfaces, look no further than dōTERRA On Guard Cleaner Concentrate. This multipurpose cleaner not only cleans but also leaves behind the classic doTERRA On Guard scent.

#### doterra **On Guard®** Natural Whitening Toothpaste

This toothpaste really has it all. It is natural, whitens your teeth, and is fluoride-free. This toothpaste will clean your teeth, reduce plaque, and leave your breath fresh with the unique cinnamon-mint flavor.

#### doterra **On Guard**<sup>®</sup> Beadlets

Beadlets are the most convenient way to boost your immune system using dōTERRA On Guard while you are on the go.\* They are also a great way to freshen your breath, as cinnamon is one of the main ingredients. Keep these handy for any throat tickles to be gone quickly.

#### dōTERRA **On Guard®** Protective Blend

dōTERRA On Guard oil can be used aromatically, topically, and internally. It is by far the most versatile form of doTERRA On Guard available. Diffusing this oil helps to refine the air and provides an uplifting and energizing aromatic kick. dōTERRA On Guard can be taken internally on a daily basis to boost your immune system and clear you respiratory system.\* Pro Tip: Soak sliced apples in water and a few drops of oil to help kids take this oil internally.

#### dōTERRA On Guard<sup>®</sup> Foaming Hand Wash

Keeping your hands clean is the best way to protect your health during this time of year. Washing your hands regularly ensures that what you might get on your hands doesn't get into your body. dōTERRA On Guard Foaming Hand Wash not only cleans and softens your hands but also leaves behind a fresh, citrus scent.

#### dōTERRA On Guard<sup>®</sup> Laundry Detergent

dōTERRA On Guard Laundry Detergent may seem a bit harsh for use on your clothing, but this detergent, with our oil and bio-originated enzymes, targets and lifts stains surprisingly well. Another great way to use this detergent is to clean your washer. Find helpful how-to tips on the dōTERRA blog.

#### dōTERRA On Guard<sup>®</sup> Mouthwash

Our newest dōTERRA On Guard product is sure to become a fast favorite. Only the best ingredients are used to make this natural, effective mouthwash. Try this mouthwash to experience the protecting and refreshing way dōTERRA On Guard enhances yet another aspect of your day.

#### dōTERRA On Guard<sup>®</sup> Sanitizing Mist

If you have ever wished for a sanitizer and dōTERRA On Guard combo, look no further. dōTERRA On Guard Sanitizing Mist eliminates 99.9 percent of all bacteria and other germs on the skin. Keep this small sized bottle with you wherever you go so you can clean your hands with just a quick spray.

#### dōTERRA On Guard®+ Softgels

Taking dōTERRA On Guard internally is easier than you can even imagine with dōTERRA On Guard+ Softgels. When you start to feel lousy, try taking the softgels for a couple of days. With its positive effect on the immune system, you won't have to slow down.\*