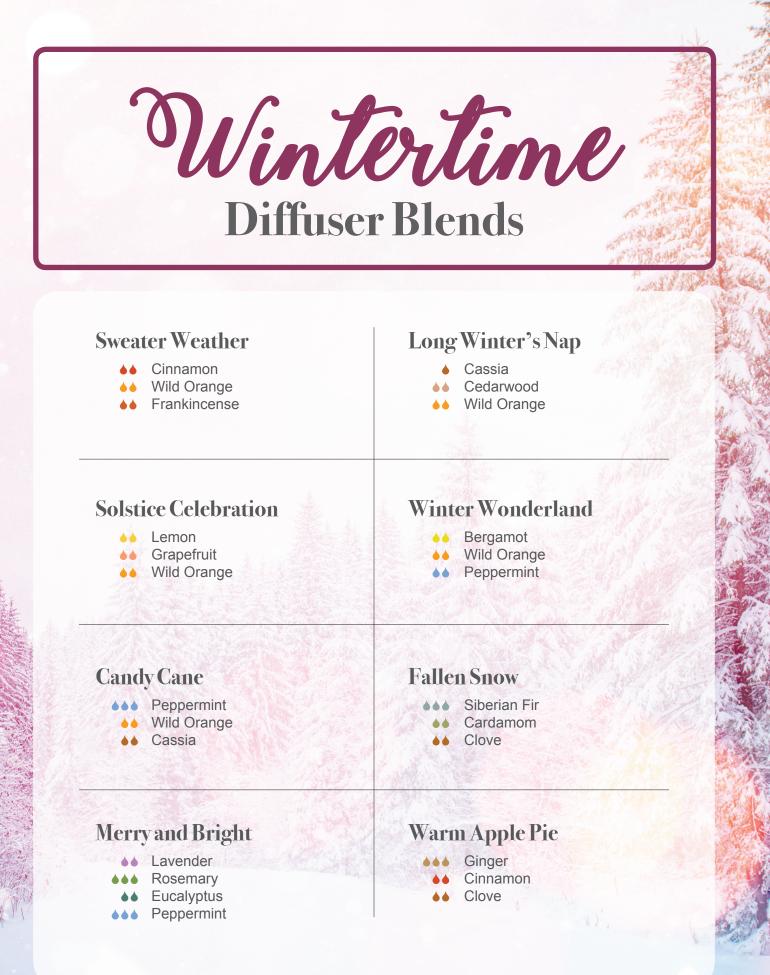

## WINTER DIYS:

Decorate your home or make special gifts this winter with these easy DIYs