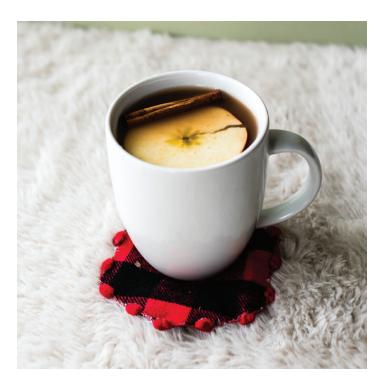

## Apple Cider

#### INGREDIENTS

8-10 apples <sup>1</sup>/<sub>2</sub> cup sugar 4 cinnamon sticks 3 tablespoons allspice 2 drops **Wild Orange oil** 

#### DIRECTIONS

- 1. Slice apples into quarters and place them into large stock pot.
- Sprinkle sugar over apples and fill stock pot with water until apples are just covered.
- 3. Add cinnamon sticks, allspice, and Wild Orange oil, to stock pot.
- 4. Boil on high for one hour, checking frequently and adding water when needed to keep apples covered with liquid.
- 5. Let simmer for another 2 hours, then let cool.
- 6. Remove cinnamon stick and mash apples with a potato masher.
- Strain through cheesecloth over large bowl. When most of the juice has strained through, squeeze cheesecloth over the bowl until no juice comes.
- 8. Store in refrigerator and reheat when ready to serve.