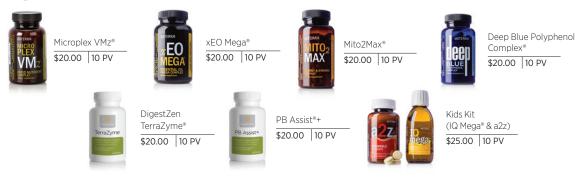

upports healthy cell proliferation and lifespan\*
- Promotes mitochondrial energy production\*
- Supports a healthy immune function\*
- Features botanical extracts, carotenoids, and polyphenols as well
- as a cellular energy blend\* 35370001 120 vegetable capsules

| \$92.67 retail     |  | \$69.50 wholesale | 69.5 PV |
|--------------------|--|-------------------|---------|
| MADE WITH SLS-FREE |  |                   |         |



# PERSONALIZED WELLNESS PROGRAM

### LOYALTY REWARDS PROGRAM

# Purchase 1 dōterra Lifelong Vitality Pack<sup>®</sup>



Lifelong Vitality Pack 21480001 \$79.50 60 PV



Vegan Lifelong Vitality Pack 60201121 \$89.50 60 PV



 COMING 2019

 Lifelong Vitality

 Pack

 60203181

 \$86.50
 50 PV

# 2 ...and choose up to 3 additional supplements at reduced prices.



# **DIGESTIVE HEALTH**



# DIGESTZEN® DIGESTIVE BLEND

The well-recognized essential oils in DigestZen are known for providing soothing digestive relief.\* • Features a proprietary blend of Ginger,

- Peppermint, Tarragon, Fennel, Caraway, Coriander, and Star Anise essential oils
- Eases feelings of queasiness\*
- Helps reduce bloating, gas, and occasional indigestion\*

31030001 | 15mL bottle

\$41.33 retail \$31.00 wholesale 31 PV



### **DIGESTZEN® SOFTGELS**

dōTERRA® DigestZen Softgels are a convenient and easy way to obtain the benefits of the proprietary DigestZen essential oil blend. Each vegetarian softgel contains 120 mg of DigestZen, the oil blend you know and trust for overall digestive health.\*

### **35430001** 60 vegetarian softgels

\$26.00 retail \$19.50 wholesale 15