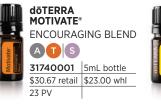

#### DO YOU HAVE A ROUTINE TO GET READY FOR A COMPETITION? WHAT IS IT?

Yes. Every day, regardless of what I am doing, I put some doTERRA Motivate® or Peppermint oil in my diffuser and then do a meditation session for 10 to 15 minutes. From there, I spend a minumum of 30 minutes doing yoga just to start my day off right. Then if it's winter, I go to the mountain and spend about 4–6 hours on the snow. From there I spend about an hour of down time reflecting on the day, then I go to the gym for another two to three hours of strength and conditioning. I usually spend the next 45 minutes doing a cool down exercise. I finish it all off with some Deep Blue Rub® for a full recovery cycle.

### Power of the Positive

Starting a new year, with a list of goals and resolutions can quickly overwhelm you. Take five or ten minutes to meditate at the start of your day. The power of focusing on what you want most will help you reach your goals faster. Try applying InTune® or dōTERRA Motivate® to the back of your neck before you start to boost your meditation practice.

### **Reflect and Reprioritize**

Pat yourself on the back—you made it through these small and simple tips of health! Take time to reflect about this health journey in your journal. Perhaps this is a good time to evaluate where your health is and set goals for where you would like it to be. Don't forget to write in your journal about how grateful you are for your body and the healthy choices you can make. Diffuse dōTERRA Motivate® while you work.