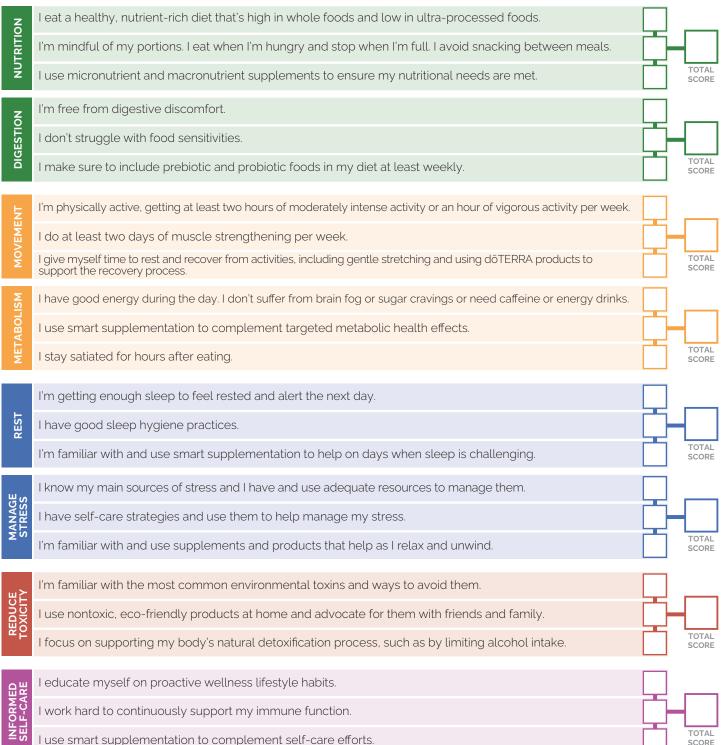

Give yourself a score in each area on a scale between 1-5: 1: Strongly disagree 2: Disagree 3: Neither agree nor disagree 4: Agree 5: Strongly agree

I use smart supplementation to complement self-care efforts.