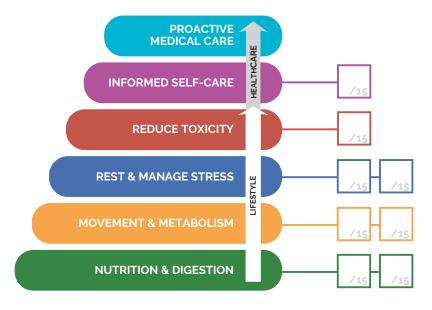

With this form, you can identify health areas where you're doing well and where you may need to make lifestyle changes to improve your overall health. The larger the gap between what the ideal is and where you scored should help you identify which areas of the Wellness Pyramid to prioritize.

Lots of food sources provide vitamins and minerals, but American adults are generally falling short in meeting their daily nutrient requirements. If certain nutrients are missing, your body isn't receiving the resources it needs to function properly. Your overall health can be negatively impacted. Consider focusing on the foundations of wellness, Movement & Metabolism and Nutrition & Digestion, as you pick your top 3 health priorities.