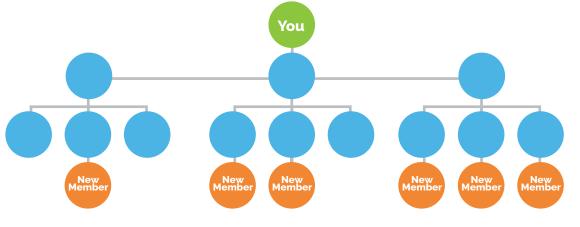

#### Earnings from Month 2:

Fast Start from enrollments= \$180 Fast Start from LRP= \$180 Power of 3 = \$50 **Total = \$410** 

- 1. Enroll 6 people with 150 PV
- 2. Get new enrollments on LRP (150 PV)
- 3. Structure for Power of 3

#### Earnings from Month 3:

Fast Start from enrollments= \$180 Fast Start from LRP= \$180 Power of 3 = \$250 **Total = \$610** 

\*Earned Unilevel not included in total

\*For demonstration purposes only. Results require effort. Actual timeline and earnings are based on each Wellness Advocate's individual efforts and achievements.