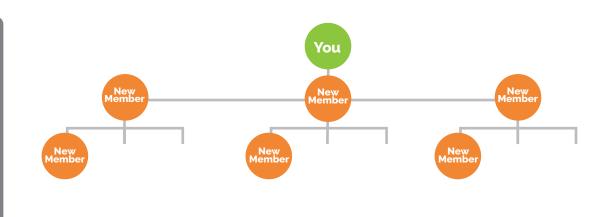

## Month 1:

- 1. Enroll 6 people with 150 PV
- 2. Get new enrollments on LRP (150 PV)
- **3.** Structure for Power of 3

#### Month 2:

- **1.** Enroll 6 people with 150 PV
- 2. Get new enrollments on LRP (150 PV)
- 3. Structure for Power of 3