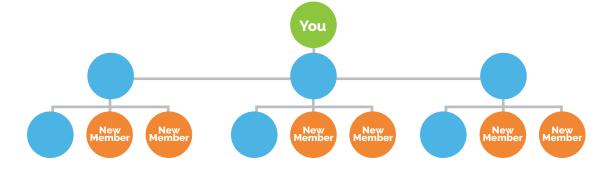

#### Month 2:

- **1.** Enroll 6 people with 150 PV
- 2. Get new enrollments on LRP (150 PV)
- 3. Structure for Power of 3

#### Earnings from Month 2:

Fast Start from enrollments= \$180 Fast Start from LRP= \$180 Power of 3 = \$50 **Total = \$410** 

- 1. Enroll 6 people with 150 PV
- 2. Get new enrollments on LRP (150 PV)
- 3. Structure for Power of 3