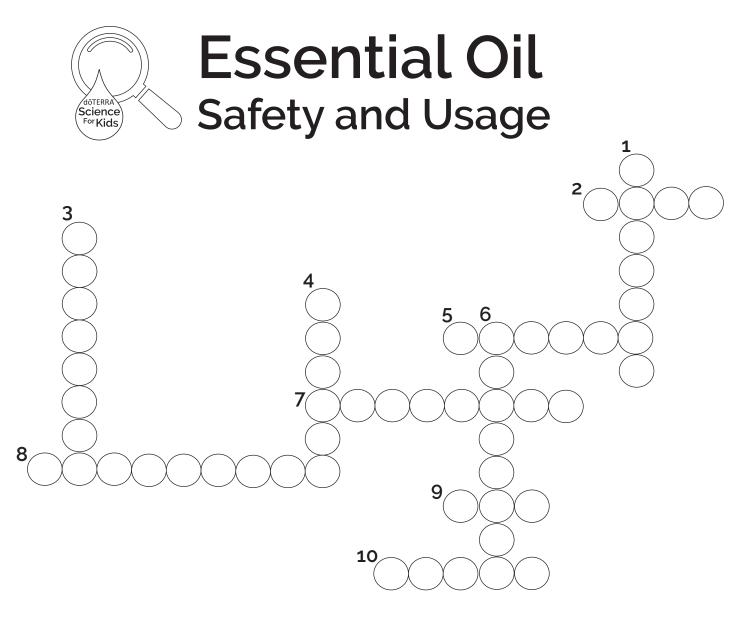

## Across:

- 2. After you apply an essential oil make sure to \_\_\_\_\_ your hands.
- 5. When using an essential oil topically always make sure to \_\_\_\_
- 7. Diffusing Citrus Bliss® is an example of which application method?
- 8. Don't apply essential oils to \_\_\_\_\_ areas, such as the eyes.
- 9. When using an essential oil start with \_\_\_\_\_ drop(s) and adjust as needed.
- 10. Only use essential oils with \_\_\_\_\_ supervision.

## Down:

- 1. Fractionated Coconut Oil is an example of a \_\_\_\_\_ oil.
- 3. It's better to use small amounts of oil \_\_\_\_\_ times a day instead of a single large dose.
- 4. The amount of oil you use is called \_\_\_\_\_.
- 6. Drinking a glass of water with Lemon essential oil in it is an example of which application method?