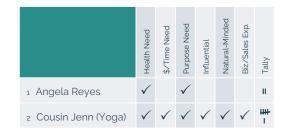

Next, as you think about each person you've written down, filter your list to identify potential builder prospects. Place check marks in the columns that apply, indicating the common qualities of successful builders. Then tally in the last column.

• Looking for improved health or a better future

2

- Has a need for more money, time, or purpose
- Socially influential—people follow them and want to do what they do
- Interested in natural things and lives a healthy lifestyle
- Has business or sales experience and is self-motivated