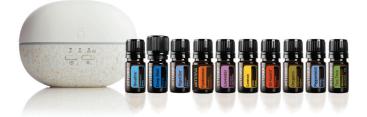

Any enrollment of 100 PV or more qualifies for FREE shipping! Add 30 PV to this enrollment kit and we'll waive your shipping fee.

ESSENTIAL OIL SINGLES 5 mL: Wild Orange, Peppermint

ESSENTIAL OIL BLENDS 5 mL: dōTERRA Balance<sup>®</sup>, Citrus Bloom<sup>®</sup>, dōTERRA On Guard<sup>®</sup>, dōTERRA Serenity<sup>®</sup>, dōTERRA Breathe<sup>®</sup>, dōTERRA Cheer<sup>®</sup>, Adaptiv<sup>®</sup>, Northern Escape<sup>®</sup>

OTHER PRODUCTS Laluz<sup>®</sup> Diffuser