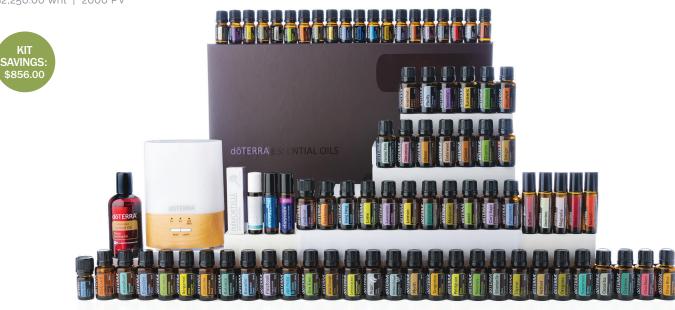

# **Oil Collectors Kit**

**60221984** \$2,250.00 whl | 2000 PV

#### ESSENTIAL OIL SINGLES

5 mL: Cinnamon Bark, Helichrysum, Roman Chamomile, Melissa, Douglas Fir, Black Pepper, 'Iliahi, Juniper Berry, Cardamom, Arborvitae, Spikenard, Blue Tansy, Pink Pepper , Manuka

10 mL: Rose, Jasmine, Neroli, Magnolia

15 mL: Basil, Cassia, Clove, Cypress, Eucalyptus, Frankincense, Geranium, Grapefruit, Lavender, Lemon, Lemongrass, Marjoram, Tea Tree, Myrrh, Wild Orange, Oregano, Peppermint, Rosemary, Thyme, Ylang Ylang, Siberian Fir, Clary Sage, Vetiver, Coriander, Bergamot, Lime, Patchouli, Spearmint, Ginger, Cilantro, Cedarwood, Petitgrain, Copaiba, Tangerine, Turmeric ESSENTIAL OIL BLENDS

5 mL: dōTERRA Peace<sup>®</sup>, dōTERRA Cheer<sup>®</sup>, dōTERRA Console<sup>®</sup>, dōTERRA Motivate<sup>®</sup>, dōTERRA Forgive<sup>®</sup>, dōTERRA Passion<sup>®</sup>, Deep Blue<sup>®</sup>

10 mL: ClaryCalm<sup>®</sup>, Immortelle, InTune<sup>®</sup>, HD Clear<sup>®</sup>, Adaptiv<sup>®</sup>

15 mL: dōTERRA Balance<sup>®</sup>, Citrus Bliss<sup>®</sup>, DigestZen<sup>®</sup>, Purify, dōTERRA Serenity<sup>®</sup>, dōTERRA On Guard<sup>®</sup>, TerraShield<sup>®</sup>, AromaTouch<sup>®</sup>, MetaPWR<sup>®</sup>, Zendocrine<sup>®</sup>, Northern Escape<sup>®</sup>, dōTERRA Breathe<sup>®</sup>, Hygge<sup>®</sup>, PastTense<sup>®</sup>, Yarrow|Pom, DDR Prime<sup>®</sup>, Citrus Bloom<sup>®</sup> OTHER PRODUCTS

Fractionated Coconut Oil (4 oz), Lumo® Diffuser, Carrying Case