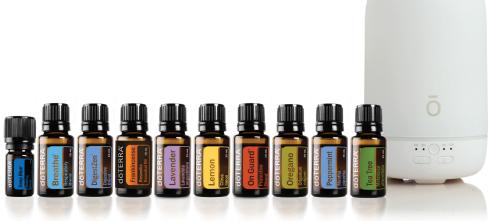

# **Healthy Start Kit**

**60211452** \$165.00 whl | 105 PV

Top Seller

ESSENTIAL OIL SINGLES 5 mL: Lavender, Lemon, Peppermint, Tea Tree, Oregano, Frankincense

ESSENTIAL OIL BLENDS 5 mL: Deep Blue<sup>®</sup>, dōTERRA Breathe<sup>®</sup>, dōTERRA On Guard<sup>®</sup>, DigestZen<sup>®</sup>