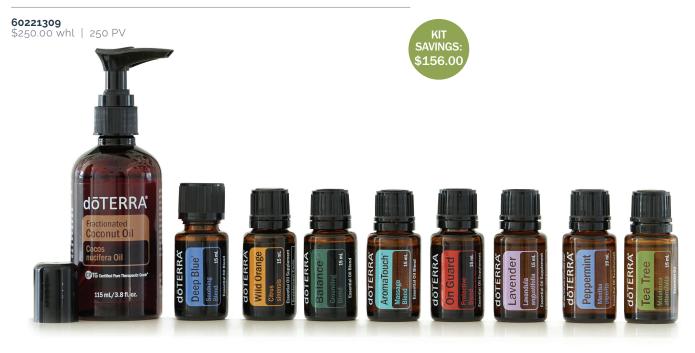

# Aromatouch Technique® Training and Enrollment Kit

ESSENTIAL OIL SINGLES 15 mL: Wild Orange, Lavender, Peppermint, Tea Tree ESSENTIAL OIL BLENDS 15 mL: Deep Blue®, dōTERRA Balance, AromaTouch®, dōTERRA On Guard OTHER PRODUCTS Fractionated Coconut Oil, Fractionated Coconut Oil Bottle Pump, Online Training Course (\$97 value)