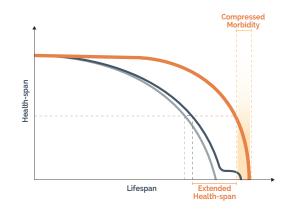

## Lifespan versus Health-Span > Lifespan is the number of years in

- vour life.
- > Health-span is the number of healthy years in your life.