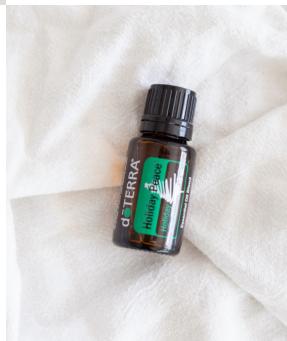

### Holiday Peace® Holiday Blend 15 mL

Enjoy a calming, soothing atmosphere and freshen the air with Holiday Peace. The blend combines the crisp aromas of fir oils with grounding richness to create a calm atmosphere during the hectic holiday season.

Holiday Peace | Holiday Blend 15 mL 60202866 | \$28.50 whl | \$35.33 rtl PV: 28.5