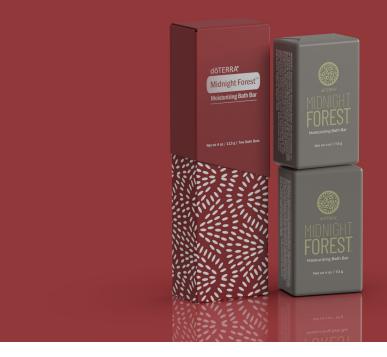

## Midnight Forest™ Moisturizing Bath Bars

Refreshing as clean mountain air thanks to Midnight Forest" Nature Blend, these inspiring bath bars bring nature into any bath or shower. The bars provide a refreshing, woody aroma and create a rich, invigorating lather.

Midnight Forest | Moisturizing Bath Bars Net wt 4 oz / 113 g 60225672 | \$17.75 whl | \$23.33 rtl PV: 10