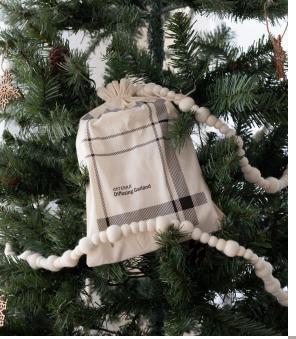

#### **Diffusing Garland**

Incorporate aroma and style into your holiday décor with the traditional Diffusing Garland. Handcrafted by Nepalese women, this nine-foot, 100% organic wool garland is ideal for diffusing your favorite holiday essential oil or blend. Combine garlands for staircases and railings.

Diffusing Garland | 9-Foot Wool Garland 60222184 | \$12.50 whl | \$16.67 rtl PV: 0