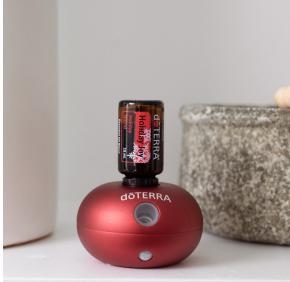

### **Bubble Ruby**

Motion-Activated Diffuser and Holiday Joy® 15 mL

The small, motion-activated Bubble Ruby is perfect for the holidays. Designed to hibernate until it detects movement, this metallic nebulizing diffuser releases your favorite essential oils or blends whenever someone enters a space. Use it to fill your home with the spicy-sweet aroma of Holiday Joy and help keep memories and traditions alive.

Bubble Ruby | Motion-Activated Diffuser and Holiday Joy Holiday Blend 15 mL 60225781 | \$49.50 whl | \$66.00 rtl PV: 20