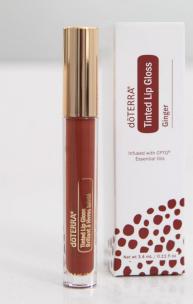

## Tinted Lip Gloss Ginger

Enriched with a blend of moisturizing emollients including jojoba esters and sunflower seed oil, this lip gloss delivers a rich luster and shine and layers a beautiful ginger color. It's infused with CPTG® Japanese Mint, Wild Orange, and Clove essential oils and is ideal for both daily use and special evenings out, keeping your lips smooth, soft, and hydrated.

Tinted Lip Gloss | Ginger 3.4 mL / 0.11 fl oz 60221669 | \$14.50 whl | \$19.33 rtl PV: 12