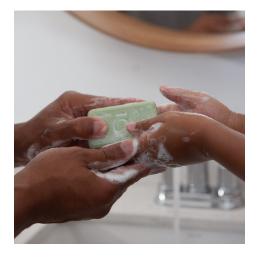

## Midnight Forest™ Moisturizing Bath Bars

Refreshing as clean mountain air thanks to Midnight Forest" Nature Blend, these inspiring bath bars bring nature into any bath or shower. The bars provide a refreshing, woody aroma and create a rich, invigorating lather.

Midnight Forest | Moisturizing Bath Bars Net wt 4 oz / 113 g 60225672 | \$17.75 whl | \$23.33 rtl PV: 10