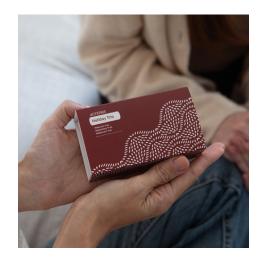

### **Cinnamon Drops**

A delicious combination of sweet and spicy, Cinnamon Drops feature CPTG® Cinnamon Bark essential oil in each individually wrapped delight. Savor the bold taste and ideal texture. The decorative tin makes these delicious drops perfect for decorating or gifting.

Cinnamon Drops | 30 Drops 60226030 | \$15.00 whl | \$20.00 rtl PV: 10