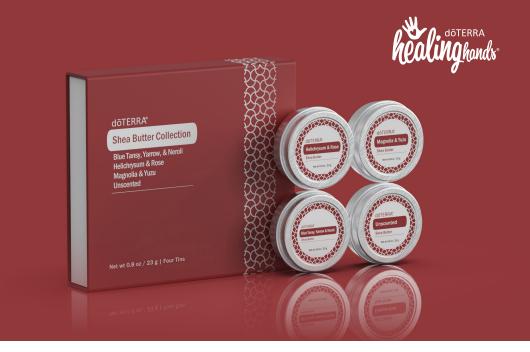

#### **Shea Butter Collection**

Experience a world of luxury and pampering with the rich, soothing Shea Butter Collection. Deeply moisturizing and rejuvenating, shea butter helps soothe and protect the skin. The collection features one unscented balm and others infused with CPTG® essential oil aromas: Yuzu and Magnolia, balancing and renewing; Helichrysum and Rose, restoring and rejuvenating; and Blue Tansy, Neroli, and Yarrow, soothing and renewing. \$10 from each purchase of the collection supports the doTERRA Healing Hands Foundation®, empowering people and communities worldwide to be healthy, safe, and self-reliant.

Shea Butter Collection | 4 Tins Net wt o.8 fl oz / 23 g 60209360 | \$39.50 whl | \$52.67 rtl PV: 20