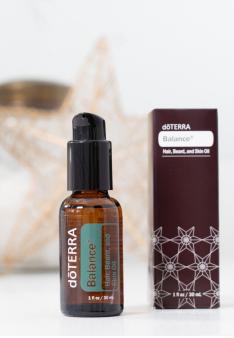

#### doTERRA Balance®

Hair, Beard, and Skin Oil

Crafted with cold-pressed argan kernel, jojoba seed, avocado, and sunflower seed oils, dōTERRA Balance Hair, Beard, and Skin Oil keeps hair soft, beards manageable, and skin moisturized. Inhale its warm, woody aroma for a relaxing and grounding atmosphere and make grooming a pleasure.

dōTERRA Balance | Hair, Beard, and Skin Oil 30 mL / 1 fl oz 60225573 | \$18.50 whl | \$23.33 rtl PV: 15