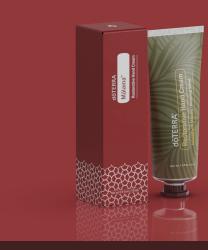

### dōTERRA Mālama™

#### Restorative Hand Cream

Featuring the sparkling, fresh aroma of Mālama® Nurturing Blend, travel-friendly döTERRA Mālama Restorative Hand Cream is intensely nourishing and deeply moisturizing. Apply it to the hands and body after a shower, before bed, or whenever your skin needs a little extra care.

döTERRA Mālama | Restorative Hand Cream Net wt 74 mL / 2.5 fl oz 60225577 | \$14.50 whl | \$19.33 rtl PV: 10

Scan here for more information on the Co-Impact Sourcing® efforts taking place at Kealakekua Mountain Reserve for the Malama blend.