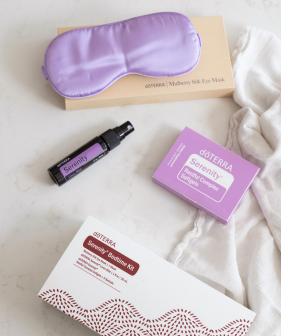

## dōTERRA Serenity® Bedtime Kit

If sweet, deep slumber is what you're after, the döTERRA Serenity Bedtime Kit offers an effective pathway to rest. The kit includes everything you need to prepare for an undisturbed night's sleep: Mulberry Sleep Mask, which beautifully blocks out light; döTERRA Serenity Linen Mist, which provides a soothing aroma to create a calming environment; and döTERRA Serenity Restful Complex Softgels, which offer Lavender essential oil, L-theanine, and tart cherry to turn nighttime into delightful dreamtime.

#### dōTERRA Serenity | Bedtime Kit

Mulberry Silk Eye Mask | 1 Mask döTERRA Serenity Linen Mist | 30 mL / 1 fl oz döTERRA Serenity Restful Complex Softgels | 3 Sachets

60225750 | \$42.50 whl | \$56.67 rtl PV: 20