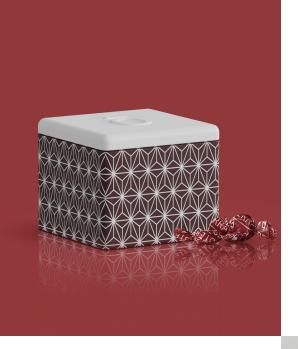

### **Cinnamon Drops**

A delicious combination of sweet and spicy, Cinnamon Drops feature CPTG® Cinnamon Bark essential oil in each individually wrapped delight. Savor the bold taste and ideal texture. The decorative tin makes these delicious drops perfect for decorating or gifting.

Cinnamon Drops | 30 Drops 60226030 | \$15.00 whl | \$20.00 rtl PV: 10