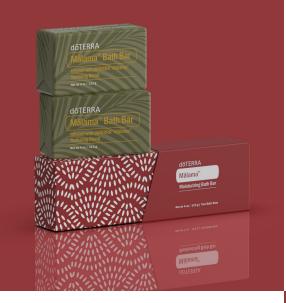

#### dōTERRA Mālama™

#### Moisturizing Bath Bars

dōTERRA Mālama Moisturizing Bath Bars softly caress and soothe the skin with a gentle lather and hydrating emollients. With the sparkling, fresh scent of Mālama® Nurturing Blend, these beautiful bath bars will help wash away the cares of the day.

dōTERRA Mālama | Moisturizing Bath Bars Net wt 4 oz / 113 g 60225671 | \$17.75 whl | \$23.33 rtl PV: 10