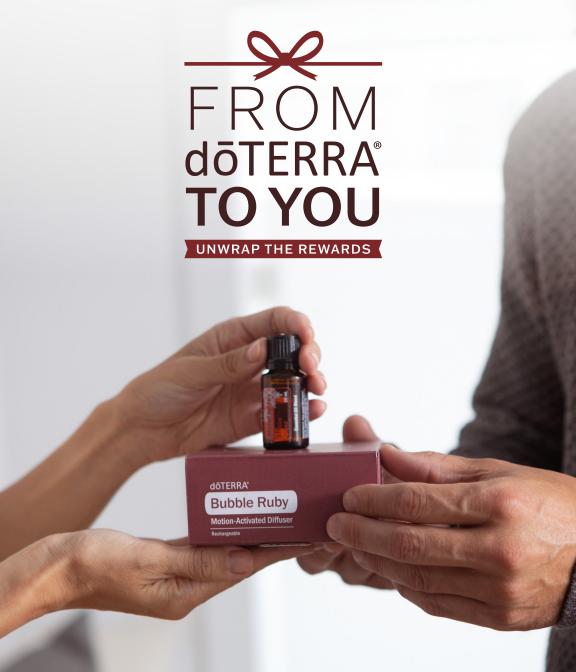

### **Bubble Ruby**

Motion-Activated Diffuser and Holiday Joy® 15 mL

The small, motion-activated Bubble Ruby is perfect for the holidays. Designed to hibernate until it detects movement, this metallic nebulizing diffuser releases your favorite essential oils or blends whenever someone enters a space. Use it to fill your home with the spicy-sweet aroma of Holiday Joy and help keep memories and traditions alive.

Bubble Ruby | Motion-Activated Diffuser and Holiday Joy Holiday Blend 15 mL 60225781 | \$49.50 whl | \$66.00 rtl PV: 20