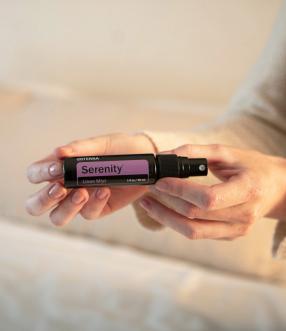

### dōTERRA Serenity® Linen Mist

With the calming and comforting aroma of dōTERRA Serenity Restful Blend, dōTERRA Serenity Linen Mist helps build a tranquil setting that's ideal for rest and relaxation. Spritz this soothing aroma on bedsheets or into the air to transform any room into a peaceful oasis.

**dōTERRA Serenity** | Linen Mist 30 mL / 1 fl oz **60212638** | **\$7.50 whl** | **\$10.00 rtl PV:** 5