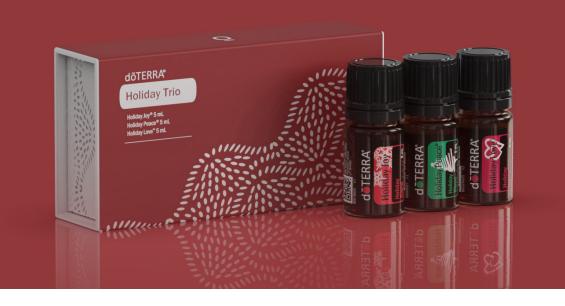

### **Holiday Trio**

Holiday Joy®, Holiday Peace®, and Holiday Love®

Coming together in one convenient collection, Holiday Joy, Holiday Peace, and Holiday Love set the mood for any seasonal event. Holiday Joy enlivens the atmosphere with a warm, spicy, and sweet aroma. Holiday Peace—reminiscent of wintertime traditions—adds a tranquil scent to any setting. Holiday Love fills the air with a rich, woody, and spicy aroma that's ideal for intimate gatherings and family festivities. Capture the season's fondest memories with the Holiday Trio.

Holiday Trio | Holiday Joy 5 mL, Holiday Peace 5 mL, and Holiday Love 5 mL 60225485 | \$36.00 whl | \$48.00 rtl\$ PV: \$40.00 rtl \$ PV:  $$40.00 \text{$ 