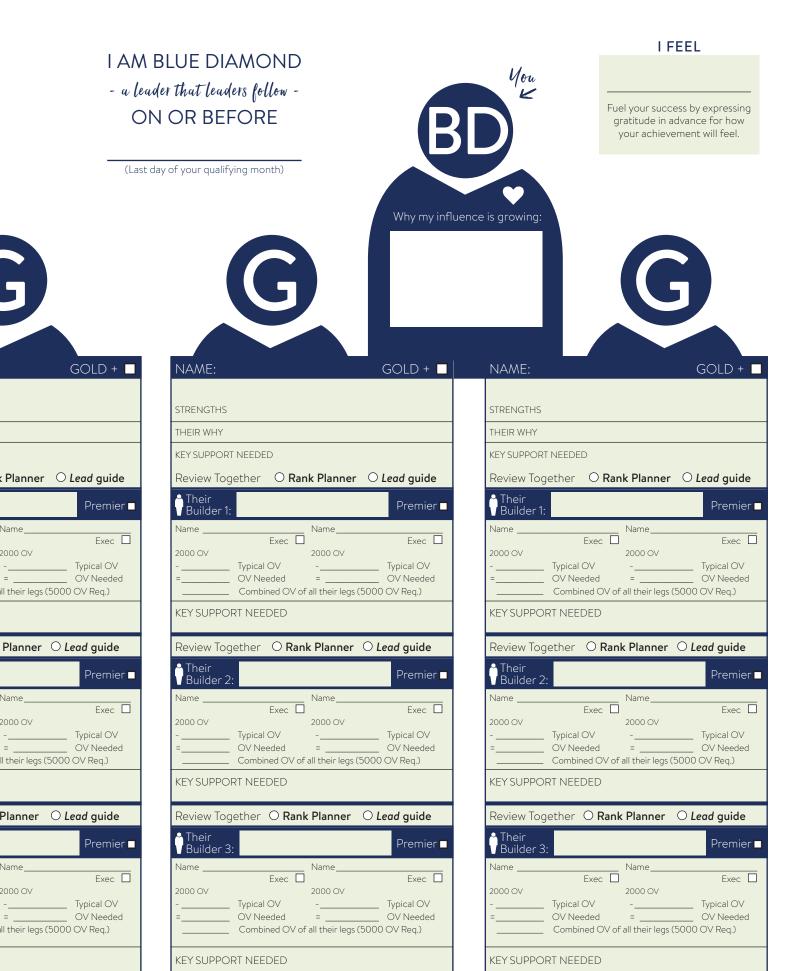

## Blue Diamond Planner

## SUPPORT 5 KEY LEADERS TO BECOME GOLD+

|                                                                                                                              | L Your C                                    | Qualifying s                                            |
|------------------------------------------------------------------------------------------------------------------------------|---------------------------------------------|---------------------------------------------------------|
| NAME: GOLD +                                                                                                                 | NAME: GOLD +                                | NAME:                                                   |
| STRENGTHS                                                                                                                    | STRENGTHS                                   | STRENGTHS                                               |
| THEIR WHY                                                                                                                    | THEIR WHY                                   | THEIR WHY                                               |
| KEY SUPPORT NEEDED                                                                                                           | KEY SUPPORT NEEDED                          | KEY SUPPORT NEEDED                                      |
| Review Together O Rank Planner O Lead guide                                                                                  | Review Together O Rank Planner O Lead guide | Review Together O Ra                                    |
| Their Builder 1: Premier ■                                                                                                   | ↑ Their Premier ■                           | Their Builder 1:                                        |
| Name Name                                                                                                                    | Name Name Exec                              | Name                                                    |
| Exec ☐ Exec ☐  2000 OV 2000 OV  Typical OV Typical OV  = OV Needed = OV Needed  Combined OV of all their legs (5000 OV Req.) | Exec ☐ Exec ☐  2000 OV                      | Exec   2000 OV  Typical OV  = OV Needed  Combined OV or |
| KEY SUPPORT NEEDED                                                                                                           | KEY SUPPORT NEEDED                          | KEY SUPPORT NEEDED                                      |
| Review Together O Rank Planner O Lead guide                                                                                  | Review Together O Rank Planner O Lead guide | Review Together O Rar                                   |
| ↑Their<br>Builder 2: Premier ■                                                                                               | ↑ Their Premier ■                           | Their Builder 2:                                        |
| Name          Name            Exec         □         Exec         □           2000 OV         2000 OV                        | Name Name Exec ☐ 2000 OV 2000 OV            | Name Exec ☐ 2000 OV                                     |
| Typical OV                                                                                                                   | Typical OV                                  | Typical OV = OV Needed Combined OV o                    |
| KEY SUPPORT NEEDED                                                                                                           | KEY SUPPORT NEEDED                          | KEY SUPPORT NEEDED                                      |
| Review Together O Rank Planner O Lead guide                                                                                  | Review Together O Rank Planner O Lead guide | Review Together O Ran                                   |
| ↑Their Builder 3:                                                                                                            | ↑Their Premier ■                            | Their Builder 3:                                        |
| Name Name                                                                                                                    | Name Name                                   | NameExec □                                              |
| 2000 OV 2000 OV                                                                                                              | 2000 OV 2000 OV                             | 2000 OV                                                 |
| Typical OV                                                                                                                   | Typical OV                                  | Typical OV = OV Needed Combined OV c                    |
| KEY SUPPORT NEEDED                                                                                                           | KEY SUPPORT NEEDED                          | KEY SUPPORT NEEDED                                      |

OV = Overall Volume Check off when each builder has reached their goal. When everything is checked, you've reached Blue Diamond!

Name.

Name.

Name\_