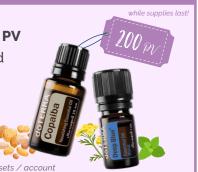

**Promotion** Mar 1<sup>st</sup> - 31<sup>st</sup>, 2024 (while supplies last!)

# 200 PV PROMOTION Mar 1st - 31st, 2024

Place an order of 200 PV and above\* to received Copaiba 15 mL and Deep Blue 5 mL

Total value 3,750.-(Retail Price)

\*Limit 1 set / order receipt / Maximum 4 sets / account