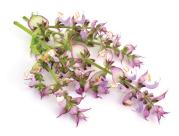

#### PRODUCT DESCRIPTION

Clary Sage is a biennial or perennial herb that grows up to six feet in height. Clary Sage is known for its calming properties and benefits to the skin. In the Middle Ages, the Clary Sage plant was frequently used to soothe skin.

### PRIMARY BENEFITS

Aromatic Description: Woody, herbal, floral

Extraction Method: Steam distillation

Used in skincare

Application:

Plant Part: Flower/Leaf