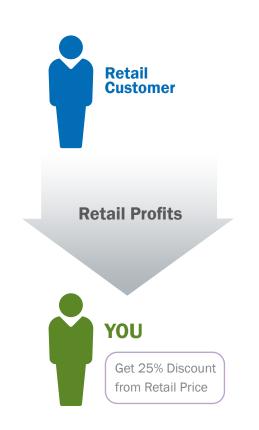

## Retail Profit (Paid Monthly)

Wellness Advocates earn 25 percent profit on purchases made by their Retail Customers.