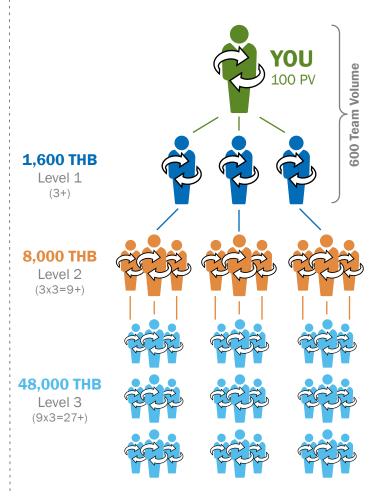

## **Power of 3™ Bonus** (Paid Monthly)

See the Power of 3 details page for a complete description of rules and requirements.

<sup>\*</sup> Must be qualifying as a Wellness Advocate to receive these bonuses.