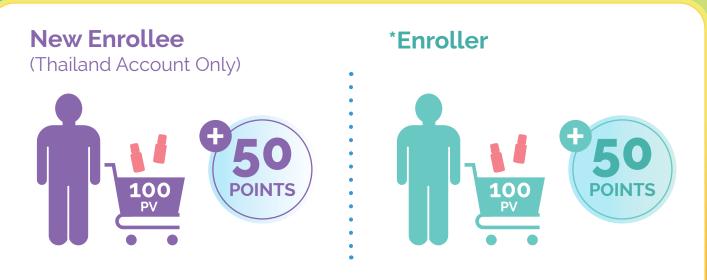

## **HOW TO EARN:**

Enroll with a minimum 100 PV enrollment order. New Enrollee gets 50 points. Enroller will also get 50 points (\*Enroller must have at least 100 PV orders in enrolling month.

- New enrollee must have enrollment order of minimum 100 PV within single order.
- Enroller must have at least 100 PV orders in the same month of enrollment.