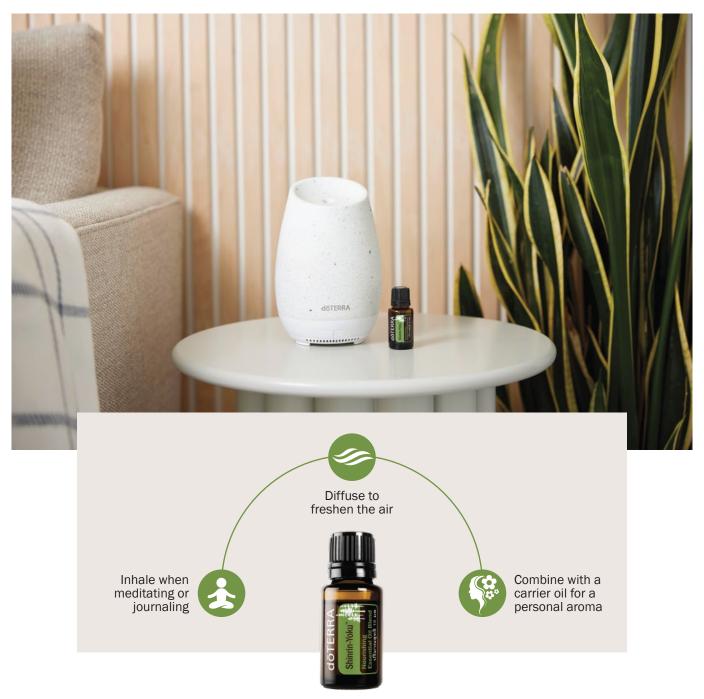

Return to the forest to nurture mind, body, and soul. Research indicates that the ancient Japanese practice of 'Shinrin yoku', or forest bathing, has healing benefits to both our physical and mental health.

dōTERRA Shinrin-Yoku™ Forest Bathing Blend features the aromas of the great outdoors and includes essential oils with the same chemical constituents you inhale when you walk amongst the trees, Lemon, Magnolia, Patchouli, Cardamom, Siberian Fir, Hinoki, Cypress, Lavandin, Pink Grapefruit, Geranium and Petitgrain.

# **Bring The Aroma**of Shinrin-Yoku<sup>™</sup> Into Your Living Space

There are times when your schedule may not allow you to spend as much time in the forest as you'd like, or you may not live close enough to a forest or wild area to visit often. dōTERRA® has developed a blend of CPTG® Certified Pure Tested Grade essential oils that have these same phytoncides found in forest air. Shinrin-Yoku brings the rejuvenating essence of lush forests right into your home.