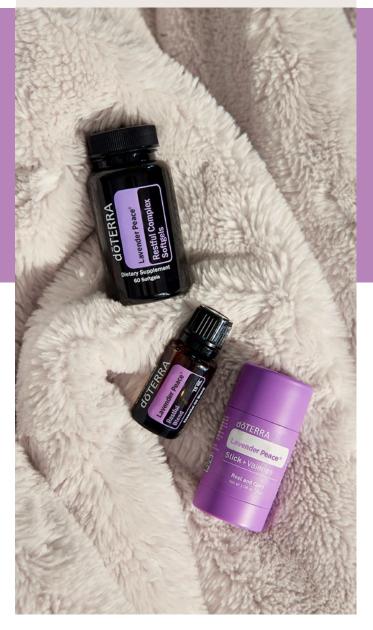

## Dr. Underberg provides suggests 6 sleep hygiene tips:

- Avoid TVs and phones two hours before bed
- Avoid stimulating conversations.
- Take a relaxing bath with dotERRA Lavender Peace® or dotERRA Balance® blends.
- Wear blue light blocking glasses 1-2 hours before bed.
- Diffuse d\u00f6TERRA Lavender Peace® blend in your bedroom
- Take dōTERRA Lavender Peace® Softgels and apply the dōTERRA Lavender Peace® Sleep Stick
- dōTERRA Lavender Peace® Restful Blend combines a select group of powerful, CPTG® essential oils to help calm and relax when stressful feelings arise. It can be used aromatically and topically to promote relaxation, encourage calm emotions, and lessen feelings of tension.
- The newly formulated doTERRA Lavender Peace® Softgels contain natural melatonin through the ingredient, tart cherry. Preliminary studies suggest tart cherry may make falling asleep easier, faster, and longer.
- The new doterRA Lavender Peace® Sleep stick includes valerian oil which promotes a calming and restful ambiance.

Sleep and metabolic health go hand in hand. Dr. Underberg encourages combining lifestyle changes, the doTERRA Lavender Peace® Sleep System and the MetaPWR System, to improve your quality of sleep. We all need better sleep, so commit to some simple changes that will make a world of difference in your day!