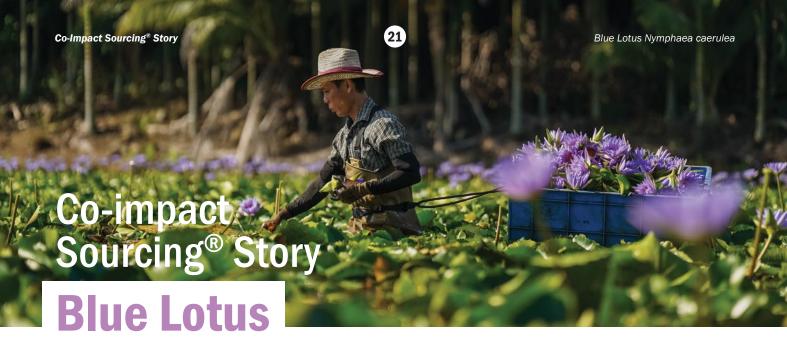

**Nymphaea Caerulea** 

**Background –** Nymphaea caerulea, or Blue Lotus Flower, is a blue-purple water lily with a bright yellow center. It requires hot, humid weather to grow and is native to parts of Asia where it holds historical and cultural significance to the communities where it grows. For ancient Egyptians, blue lotus flowers signified immortality because they resprouted after long periods of drought. In China, the blue lotus was a religious symbol and an emblem of femininity. More specifically to Buddhism, the blue lotus flower symbolizes both wisdom and enlightenment as represented in the way the flower blooms out of muddy water. Blue lotus flowers remain closed when it's dark or cloudy, only blooming when the sun appears in the morning.