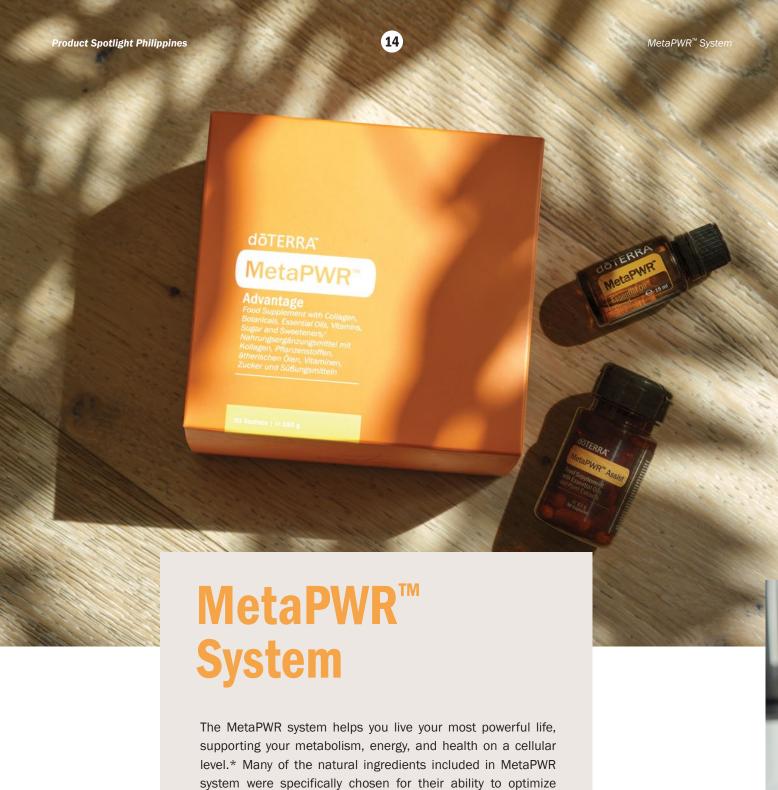

MetaPWR™ system products work together as a system to help you live your most powerful life, supporting your metabolism, energy, and health on a cellular level.\* Each product offers a specialty, while also supporting and enhancing the benefits of the other products in the system.

The foundation of the system is the MetaPWR Essential Oil Blend, which features proprietary balanced ratios of CPTG® Certified Pure Tested Grade Grapefruit, Lemon, Peppermint, Ginger, and Cinnamon Bark essential oils.

The MetaPWR system also includes MetaPWR Assist, which helps with blood glucose regulation already in the normal range, and MetaPWR Advantage, which tackles metabolism from the perspective of aging.\*

Every morning, you'll take one sachet of MetaPWR Advantage in five to eight ounces of water, with two drops of MetaPWR Essential Oil Blend. If lunch is your largest meal of the day, you'll take MetaPWR Assist before or with your meal. After lunch, take another two drops of MetaPWR Essential Oil Blend with water. If dinner is your largest meal of the day, then you'll take MetaPWR Assist before or with

dinner. And after dinner, take another two drops of MetaPWR Blend with water.

The other action you'll do every single day is eat nutritious whole foods and get 30 minutes of movement. That movement can be whatever you personally enjoy-just make sure you move.