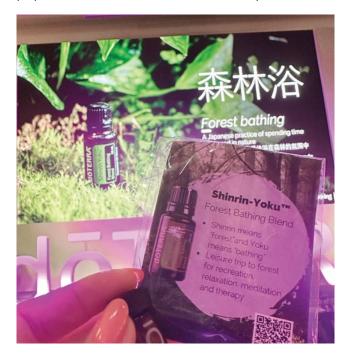

Return to the forest to nurture mind, body, and soul. Research indicates that the ancient Japanese practice of 'Shinrin yoku', or forest bathing, has healing benefits to both our physical and mental health.

dōTERRA Shinrin-Yoku™ Forest Bathing Blend features the aromas of the great outdoors and includes essential oils with the same chemical constituents you inhale when you walk amongst the trees, Lemon, Magnolia, Patchouli, Cardamom, Siberian Fir, Hinoki, Cypress, Lavandin, Pink Grapefruit, Geranium and Petitgrain.

# **Bring The Aroma**of Shinrin-Yoku<sup>™</sup> Into Your Living Space

There are times when your schedule may not allow you to spend as much time in the forest as you'd like, or you may not live close enough to a forest or wild area to visit often. dōTERRA® has developed a blend of CPTG® Certified Pure Tested Grade essential oils that have these same phytoncides found in forest air. Shinrin-Yoku brings the rejuvenating essence of lush forests right into your home.