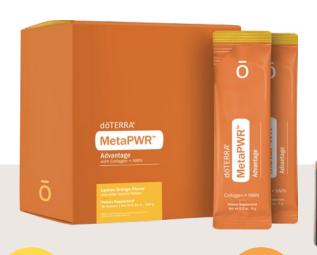

Every morning, you'll take one sachet of MetaPWR Advantage in five to eight ounces of water, with two drops of MetaPWR Essential Oil Blend. If lunch is your largest meal of the day, you'll take MetaPWR Assist before or with your meal. After lunch, take another two drops of MetaPWR Essential Oil Blend with water. If dinner is your largest meal of the day, then you'll take MetaPWR Assist before or with