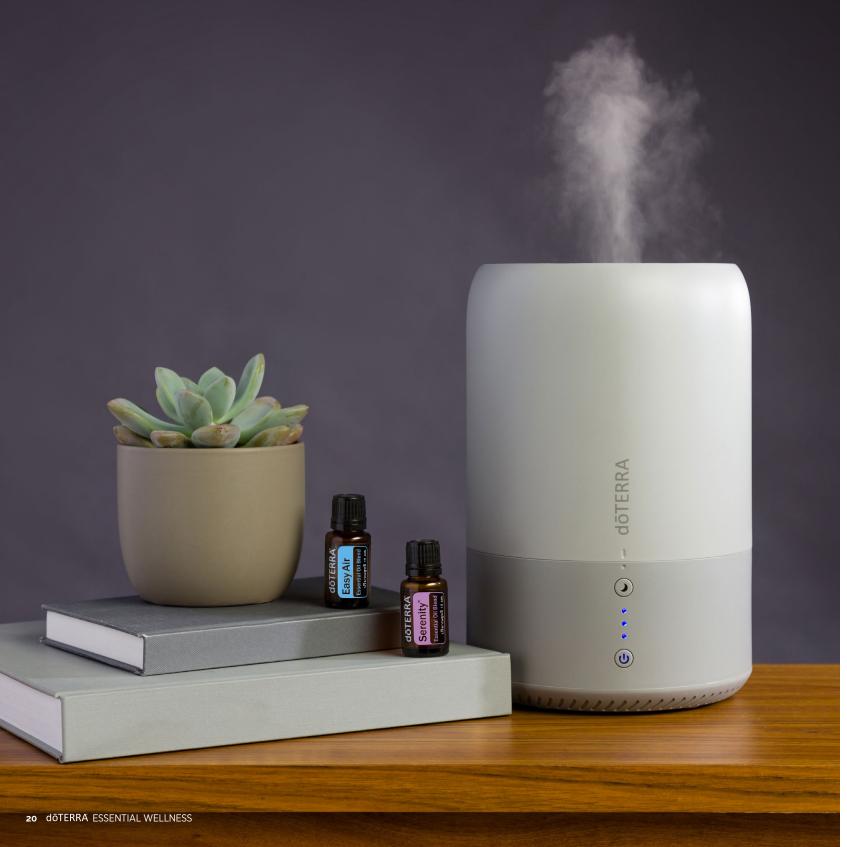

#### Easy Air Essential Oil Blend

Easy Air Essential Oil Blend is a powerful essential oil blend that maintains feelings of clear airways and easy breathing.

Diffuse the oil in a room diffuser

60215030 15 ml bottle

Essential Oil Blend Serenity has a calming and relaxing aroma. Features Lavender, Cedarwood, Coriander, Ylang Ylang, Marjoram, Roman Chamomile. Vetiver, Sandalwood, Tonka Bean, Vanilla Absolute. • Diffuse the oil in a room diffuser

# doTERRA® Diffusers

Having a stylish and efficient diffuser is key to creating the perfect environment, whether at home or the office. Transform your world with a dōTERRA® diffuser just right for any situation and décor.