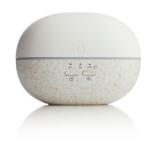

#### Pebble® Diffuser

Even with its small size, the Pebble Diffuser packs a lot of power. This ultrasonic diffuser provides several incredible features, including a five-hour continuous runtime, a ten-hour intermittent runtime, and multiple light settings. The Pebble Diffuser's size makes it a subtle addition to your home décor while still allowing you to enjoy all the benefits of diffusing your favorite essential oils.

- Water Capacity: 100 mL/3.5 fl. oz
- Suggested Room Size: Up to 270 sq. ft/25 sq. m
- Continuous Operation: Up to 5 Hours
- Timer: 2hr/5hr/10hr
- Cyan, white, purple, warm white, and blue light options
  Automatic safety shut-off
- Automatic safety
   Power: DC5V 5W
- Material: PP, ABS