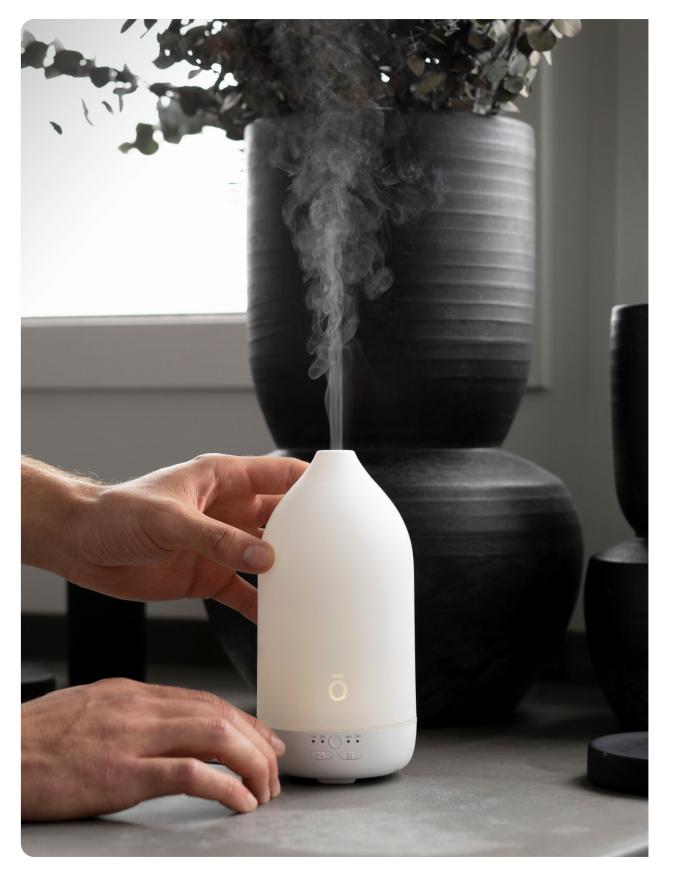

#### Laluz™ Diffuser

Turn any space into a luxurious retreat with Laluz. This sculptural diffuser creates ultrasonic vibrations, transforming water and essential oils into an aroma-infused mist. With a runtime of up to eight hours, you can diffuse your favorite essential oils throughout the day or night.

- Water Capacity: 120 mL/4.06 fl. oz
- Suggested Room Size: Up to 330 sq. ft/30 sq. m
- Continuous Operation: High Mist Output, up to 4 hours; Low Mist Output, up to 8 hours
- Timer: 1hr/2hr/4hr/Timer Off Always On
- Dim, bright warm, lavender light options
- Automatic safety shut-off
- Accessories include: AC 100 240V wall plug and instruction manual
- Power: DC24V 0.5A
- Material: Glass top cover plus polypropylene

60215372