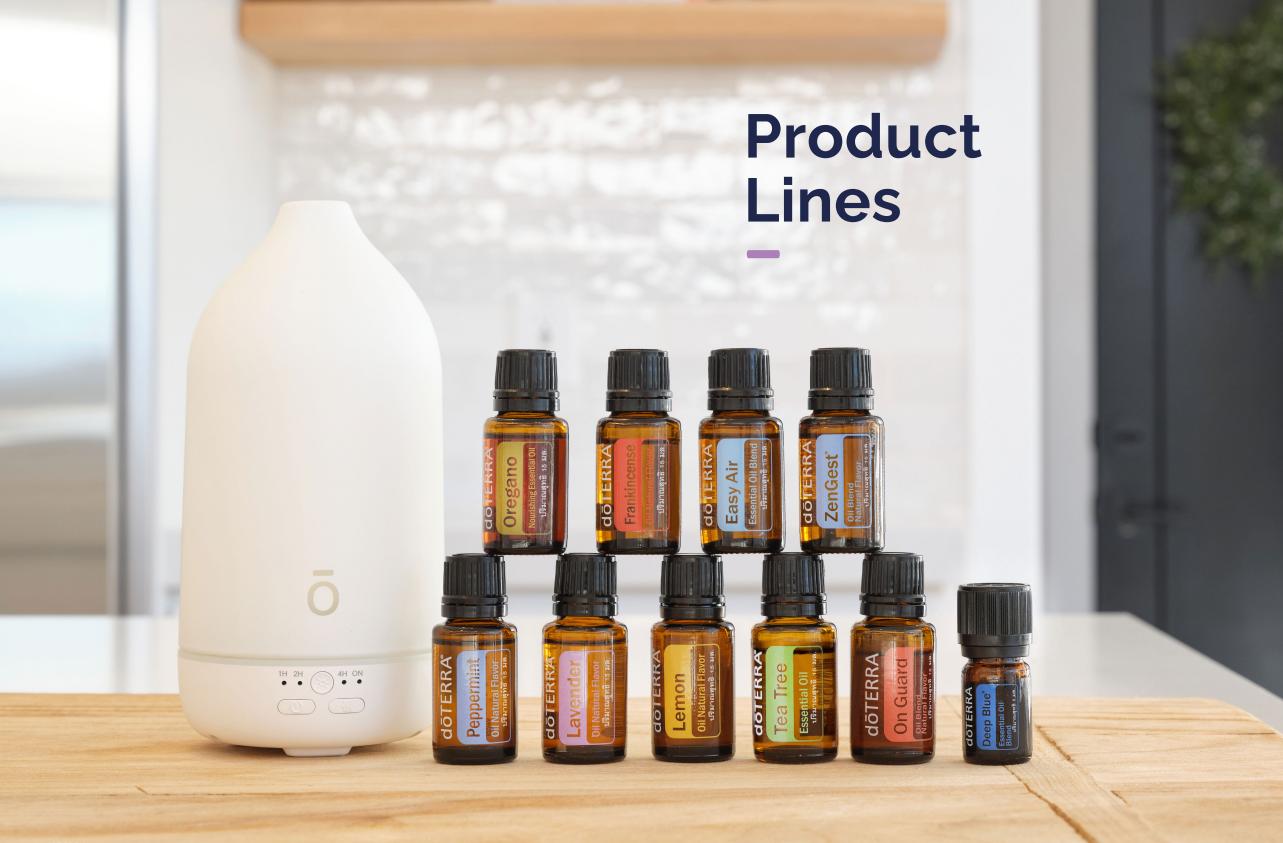

#### 10 Oils for Family

Cosmetic: Oregano Consumer: Tea Tree, Deep Blue, Easy Air Natural Flavor: Frankincense Oil, Lavender Oil, Lemon Oil, Peppermint Oil, On Guard Oil Blend and ZenGest Oil Blend 60228356