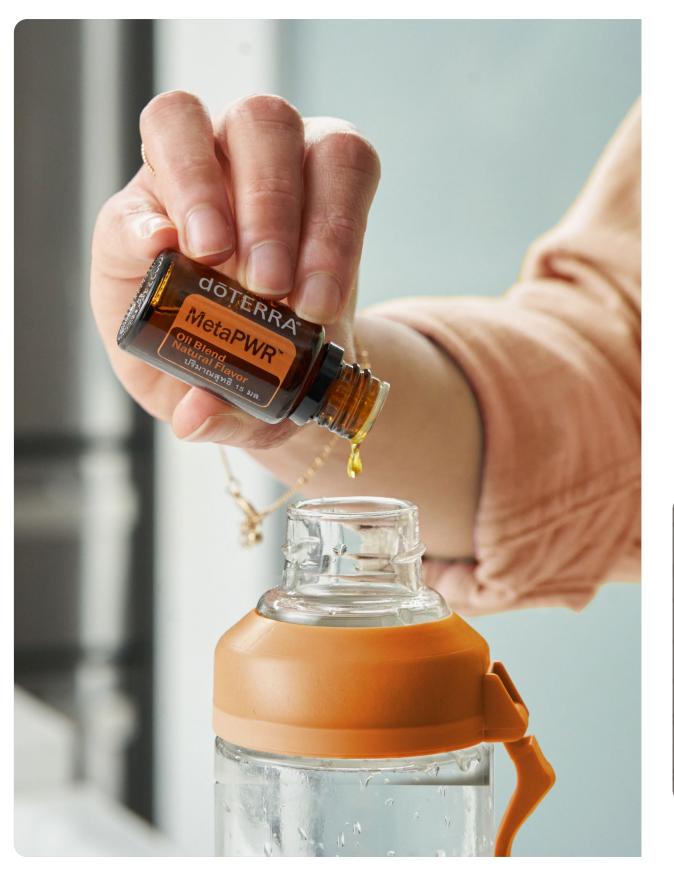

60220344 15mL bottle

**MetaPWR**<sup>®</sup>

beverages

60224052

15mL bottle

Oil Blend Natural Flavor

Developed with doTERRA clinical

researchers, MetaPWR Oil Blend is a

Grapefruit, Lemon, Peppermint, Ginger,

proprietary balanced ratio of CPTG

and Cinnamon Bark essential oils.

· Use 1-3 drops to flavor food or

dōTERRA On Guard®

dōTERRA On Guard, a proprietary oil

combination of Wild Orange, Clove,