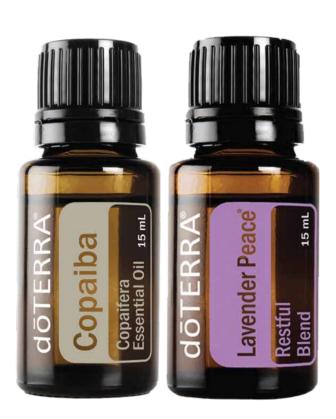

## **New Enrollees Receive:**

Copaiba 15 mL
(worth retail \$80) with
min. 100PV
enrollment order

Copaiba 15 mL and doTERRA Lavender Peace® 15 mL

(worth retail \$153) with min. 200PV enrollment order