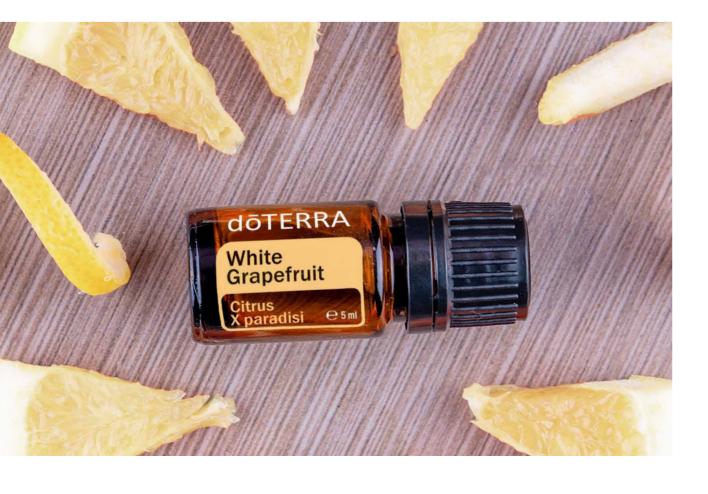

## **Enrollers Earn:**

Limited-edition White Grapefruit 5 mL\* for every THREE new enrollees with min. 100PV enrollment order.

# **White Grapefruit**

Soothe & Refresh

- ♦ Its aroma refreshes the senses and creates a soothing environment.
- Diffuse throughout your home to create a light and refreshing atmosphere.
- ▲ Add one drop to facial cleansers, shampoos or toothpastes for added cleansing properties.
- Place one to two drops in the palm of your hand, rub together, and cup over the nose and mouth for 30 seconds to refresh the senses.