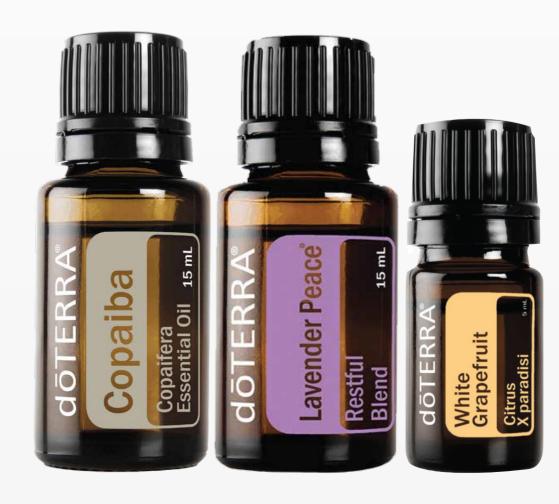

## **New Enrollees Receive:**

Copaiba 15 mL
(worth retail \$80) with
min. 100PV
enrollment order

Copaiba 15 mL and doTERRA Lavender Peace® 15 mL

(worth retail \$153) with min. 200PV enrollment order

## **Enrollers Earn:**

Limited-edition White Grapefruit 5 mL\* for every THREE new enrollees with min. 100PV enrollment order.