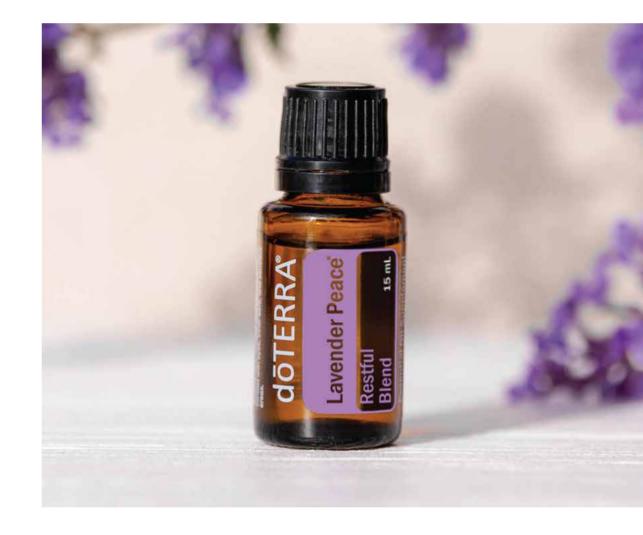

# dōTERRA Lavender Peace® Powerfully Relaxing

- Promotes relaxation and a restful sleeping environment.
- Apply to bottoms of feet at bedtime to help you unwind before going to sleep. Use in conjunction with doTERRA Lavender Peace® Softgel for an enhanced effect.
- ▲ Diffuse at night to calm a restless baby or child.
- Inhale directly from hands or diffuse throughout the day to help lessen tension.
- Add 2-3 drops into a warm bath with Epsom salts to create a relaxing, renewing experience.
  Apply 2-3 drops to the back of the neck or on the heart for feelings of calmness and peace.