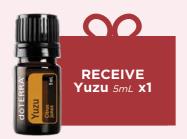

NEW ENROLLMENTS with 100PV enrollment order each

NEW ENROLLMENTS
with 100PV enrollment order each

NEW ENROLLMENTS with 100PV enrollment order each

26 NEW ENROLLMENTS with 100PV enrollment order each

## Yuzu 5 mL

- Yuzu essential oil is a naturally derived oil from the peel of the yuzu fruit.
- It features a sweet, citrus aroma that can help to promote a state of positive mood and environment.
- Include a few drops in a warm, relaxing bath.
- Place a drop or two on your pillowcases before bed.
- Blend with your favorite carrier oil and enjoy in a soothing massage.
- Contains surface-cleansing properties. Add Yuzu to your nightly skincare routine to improve the appearance of blemishes. Avoid direct sunlight and sun exposure after topical application.