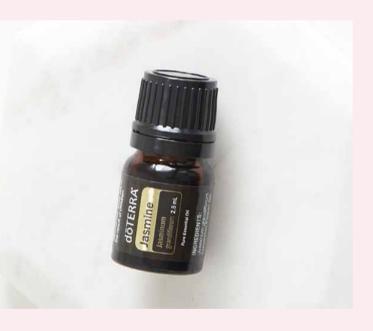

## Jasmine 2.5 mL

- Steam distilled Jasmine essential oil is now exclusively available from doTERRA. After decades of research, a key sourcing partner has discovered a way to successfully extract essential oil of delicate jasmine flowers through steam distillation on a small commercial scale.
- The sweet, floral, beautifully romantic aroma of pure and natural Jasmine oil captivates the senses and creates an elevating and inspiring atmosphere.
- Jasmine oil promotes a healthy-looking, glowing complexion and can be added to skin or hair preparations to provide nourishing and hydrating benefits. Dab one to two drops on face and décolletage before applying facial moisturizer.
- Deeply relaxing when inhaled, Jasmine essential oil can be used in a diffuser to enhance meditation and instill a positive outlook.
- Add a drop to a carrier oil for a calming bath or a soothing massage.
- Blends well with most essential oils including Sandalwood, Rose and Ylang Ylang.