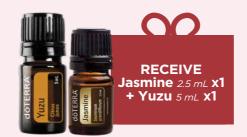

NEW ENROLLMENTS with 100PV enrollment order each

NEW ENROLLMENTS
with 100PV enrollment order each

NEW ENROLLMENTS with 100PV enrollment order each

26 NEW ENROLLMENTS with 100PV enrollment order each

## Jasmine 2.5 mL

- Steam distilled Jasmine essential oil is now exclusively available from doTERRA. After decades of research, a key sourcing partner has discovered a way to successfully extract essential oil of delicate jasmine flowers through steam distillation on a small commercial scale.
- The sweet, floral, beautifully romantic aroma of pure and natural Jasmine oil captivates the senses and creates an elevating and inspiring atmosphere.
- Jasmine oil promotes a healthy-looking, glowing complexion and can be added to skin or hair preparations to provide nourishing and hydrating benefits. Dab one to two drops on face and décolletage before applying facial moisturizer.
- Deeply relaxing when inhaled, Jasmine essential oil can be used in a diffuser to enhance meditation and instill a positive outlook.
- Add a drop to a carrier oil for a calming bath or a soothing massage.
- Blends well with most essential oils including Sandalwood, Rose and Ylang Ylang.

## Yuzu 5 mL

- Yuzu essential oil is a naturally derived oil from the peel of the yuzu fruit.
- It features a sweet, citrus aroma that can help to promote a state of positive mood and environment.
- Include a few drops in a warm, relaxing bath.
- Place a drop or two on your pillowcases before bed.
- Blend with your favorite carrier oil and enjoy in a soothing massage.
- Contains surface-cleansing properties. Add Yuzu to your nightly skincare routine to improve the appearance of blemishes. Avoid direct sunlight and sun exposure after topical application.