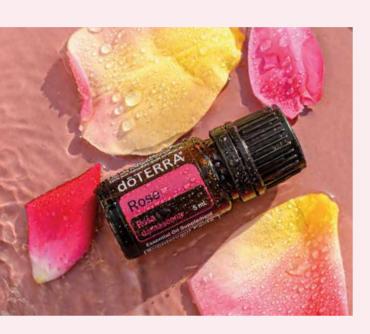

# Rose 5 mL

**3 Floral Oils** 

- It takes more than 10,000 freshly picked rose blossoms to produce one 5 mL bottle of Rose essential oil.
- Helps balance moisture levels in the skin and reduce the appearance of skin imperfections.
- Apply one drop to skin imperfections twice daily to promote an even skin tone and healthy-looking complexion.
- Combine one to two drops with your moisturizer and apply to the face, neck and décolletage.
- Soothing and stress-relieving aroma.
- Rejuvenating, stimulating, and harmonizing.
- Diffuse in the morning to promote feelings of energy and vitality.