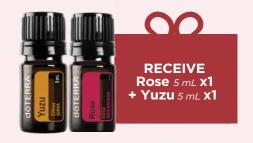

NEW ENROLLMENTS with 100PV enrollment order each

NEW ENROLLMENTS
with 100PV enrollment order each

NEW ENROLLMENTS with 100PV enrollment order each

26 NEW ENROLLMENTS with 100PV enrollment order each

# Rose 5 mL

**3 Floral Oils** 

- It takes more than 10,000 freshly picked rose blossoms to produce one 5 mL bottle of Rose essential oil.
- Helps balance moisture levels in the skin and reduce the appearance of skin imperfections.
- Apply one drop to skin imperfections twice daily to promote an even skin tone and healthy-looking complexion.
- Combine one to two drops with your moisturizer and apply to the face, neck and décolletage.
- Soothing and stress-relieving aroma.
- Rejuvenating, stimulating, and harmonizing.
- Diffuse in the morning to promote feelings of energy and vitality.

## Yuzu 5 mL

- Yuzu essential oil is a naturally derived oil from the peel of the yuzu fruit.
- It features a sweet, citrus aroma that can help to promote a state of positive mood and environment.
- Include a few drops in a warm, relaxing bath.
- Place a drop or two on your pillowcases before bed.
- Blend with your favorite carrier oil and enjoy in a soothing massage.
- Contains surface-cleansing properties. Add Yuzu to your nightly skincare routine to improve the appearance of blemishes. Avoid direct sunlight and sun exposure after topical application.