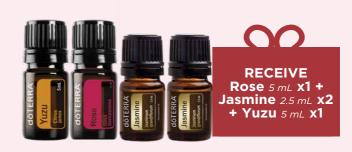

NEW ENROLLMENTS with 100PV enrollment order each

NEW ENROLLMENTS
with 100PV enrollment order each

NEW ENROLLMENTS with 100PV enrollment order each

26 NEW ENROLLMENTS with 100PV enrollment order each

# Rose 5 mL

**3 Floral Oils** 

- It takes more than 10,000 freshly picked rose blossoms to produce one 5 mL bottle of Rose essential oil.
- Helps balance moisture levels in the skin and reduce the appearance of skin imperfections.
- Apply one drop to skin imperfections twice daily to promote an even skin tone and healthy-looking complexion.
- Combine one to two drops with your moisturizer and apply to the face, neck and décolletage.
- Soothing and stress-relieving aroma.
- Rejuvenating, stimulating, and harmonizing.
- Diffuse in the morning to promote feelings of energy and vitality.

## Jasmine 2.5 mL

- Steam distilled Jasmine essential oil is now exclusively available from doTERRA. After decades of research, a key sourcing partner has discovered a way to successfully extract essential oil of delicate jasmine flowers through steam distillation on a small commercial scale.
- The sweet, floral, beautifully romantic aroma of pure and natural Jasmine oil captivates the senses and creates an elevating and inspiring atmosphere.
- Jasmine oil promotes a healthy-looking, glowing complexion and can be added to skin or hair preparations to provide nourishing and hydrating benefits. Dab one to two drops on face and décolletage before applying facial moisturizer.
- Deeply relaxing when inhaled, Jasmine essential oil can be used in a diffuser to enhance meditation and instill a positive outlook.
- Add a drop to a carrier oil for a calming bath or a soothing massage.
- Blends well with most essential oils including Sandalwood, Rose and Ylang Ylang.

## Yuzu 5 mL

- Yuzu essential oil is a naturally derived oil from the peel of the yuzu fruit.
- It features a sweet, citrus aroma that can help to promote a state of positive mood and environment.
- Include a few drops in a warm, relaxing bath.
- Place a drop or two on your pillowcases before bed.
- Blend with your favorite carrier oil and enjoy in a soothing massage.
- Contains surface-cleansing properties. Add Yuzu to your nightly skincare routine to improve the appearance of blemishes. Avoid direct sunlight and sun exposure after topical application.