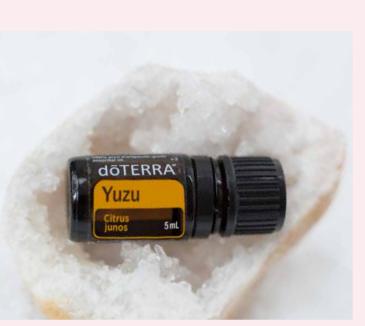

## Yuzu 5 mL

- Yuzu essential oil is a naturally derived oil from the peel of the yuzu fruit.
- It features a sweet, citrus aroma that can help to promote a state of positive mood and environment.
- Include a few drops in a warm, relaxing bath.
- Place a drop or two on your pillowcases before bed.
- Blend with your favorite carrier oil and enjoy in a soothing massage.
- Contains surface-cleansing properties. Add Yuzu to your nightly skincare routine to improve the appearance of blemishes. Avoid direct sunlight and sun exposure after topical application.