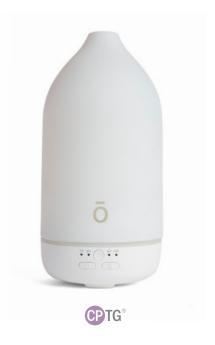

## Laluz™ Diffuser

## PRODUCT FEATURES

- Water Capacity: 120 mL/4.06 fl. oz
- Suggested Room Size: Up to 330 sq. ft/30 sq. m
- Continuous Operation: High Mist Output, up to 4 hours; Low Mist Output, up to 8 hours
- Timer: 1hr/2hr/4hr/Timer Off Always On
- · Dim, bright warm, lavender light options
- · Automatic safety shut-off
- Accessories include: AC 100 240V wall plug and instruction manual
- Power: DC24V 0.5A
- Material: Glass top cover plus polypropylene

## PRODUCT DESCRIPTION

Turn any space into a luxurious retreat with Laluz. This sculptural diffuser creates ultrasonic vibrations, transforming water and essential oils into an aromainfused mist. With a runtime of up to eight hours, you can diffuse your favorite essential oils throughout the day or night.