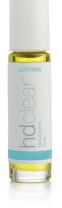

### HD Clear<sup>®</sup> Topical Blend 10 mL

#### **PRODUCT DESCRIPTION**

HD Clear Topical Blend is an important part of the HD Clear system. Formulated with Black Cumin Seed Oil and CPTG<sup>®</sup> essential oils, this potent formula can be applied to targeted areas on the face and body. The essential oils in HD Clear are not only used for their well-known benefits, they are also soluble through lipids in the skin, allowing for perfect absorption and effectiveness. HD Clear Topical Blend promotes a clear, smooth complexion for skin of all ages.