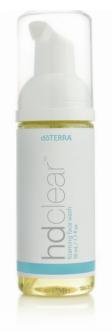

# HD Clear<sup>®</sup> Foaming Face Wash

#### **PRODUCT DESCRIPTION**

HD Clear Foaming Face Wash is an exclusive and natural formula containing plant extracts known to improve the look and feel of skin. Designed with CPTG® essential oils, HD Clear Foaming Face Wash thoroughly cleanses skin with Melaleuca (Tea Tree), Eucalyptus, Geranium, Litsea, and Ho Wood essential oils, each renowned for their purification properties. This advanced formula also contains an active Licorice Root extract, for clear, healthy looking skin, while White Willow Bark promotes a clear, smooth complexion. Additionally, HD Clear Foaming Face Wash nourishes and soothes the skin with amino acids. HD Clear Foaming Face Wash is a natural, effective cleanser for problem skin of all ages.