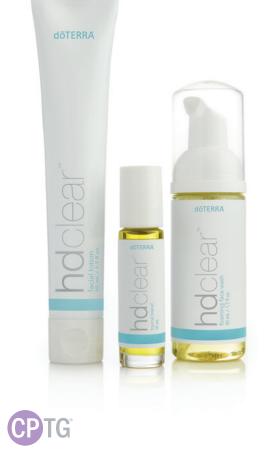

### HD Clear<sup>®</sup> Facial Kit

HD Clear is a three-step system that works synergistically, with each product building on the next to thoroughly cleanse and purify the skin, and deliver optimal hydration for a balanced moisture level. Made with pure plant extracts, the ingredients in HD Clear are gentle and calming to the skin, but powerfully effective. Using HD Clear every day will help reduce the appearance of blemishes; promote a clear, healthy complexion; and soothe the skin. HD Clear provides a natural solution for problem skin of all ages.