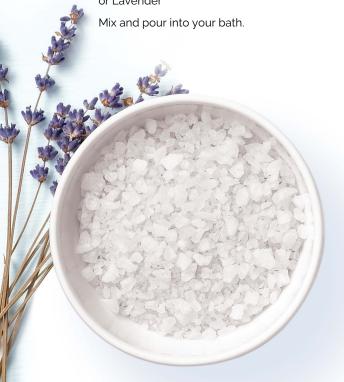

#### **RELAXING BATH SALTS**

1 cup Epsom salts 10 drops dōTERRA Balance®, dōTERRA Lavender Peace®, or Lavender