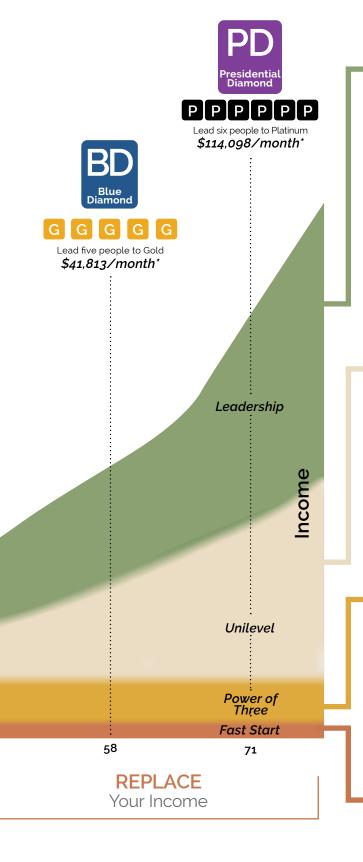

## **Discover the Possibilities**

\*Graph does not show ranks below Elite and does not reflect percent of distributors in each rank. Numbers are 2021 annual averages. Results not typical. Personal earnings, including first-time rank earnings, may be significantly less. See 2022 Annual Business Builders Report and Opportunity and Earnings Disclosure at *doterra.com/US/en/quick-reference*.

#### COMPENSATION PLAN<sup>+</sup>

#### LEADERSHIP BONUS

Paid monthly to reward leadership: 7.25 percent of global volume divided among leadership ranks.

#### UNILEVEL BONUS

**Paid monthly** on Team Volume outside the Fast Start bonus window (member's first 60 days). The following is an illustration of a possible organization.<sup>‡</sup>

Get paid seven levels deep with higher percentage on larger lower levels. Dynamically compresses up past non-qualifying members.