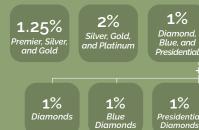

#### LEADERSHIP BONUS

Paid monthly to reward leadership: 7.25 percent of global volume divided among leadership ranks.