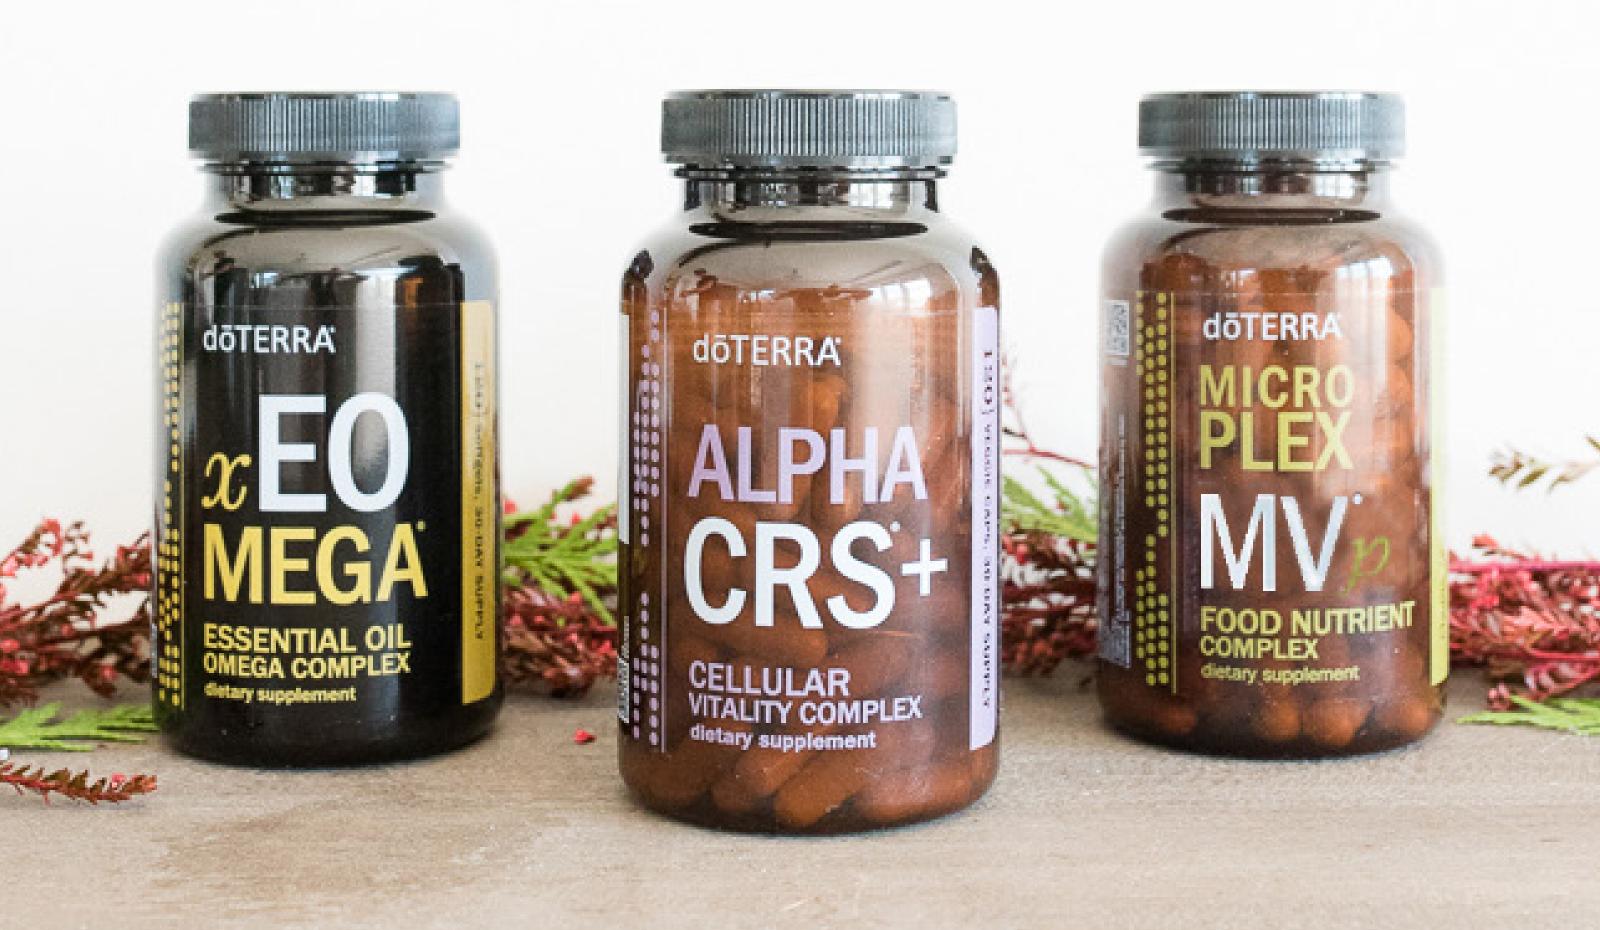

# doterra Lifelong Vitality Pack®

The dōTERRA Lifelong Vitality Pack® consists of three products

—Alpha CRS®+, xEO Mega® and Microplex MVp® that are formulated to provide you with essential nutrients and metabolism benefits and powerful antioxidants for optimal health, vitality and wellness.

# Alpha CRS®+

Cellular Vitality Complex

A proprietary formula combining potent levels of natural botanical extracts that support healthy cell function with important metabolic factors of cellular energy.

# Microplex MVp®

Natural Nutrient Complex

A balanced formula of bioavailable vitamins and minerals that may supplement possible deficiencies in our modern diets.

## **xEO** Mega<sup>®</sup>

#### Essential Oil Omega Complex

A unique formula of CPTG® essential oils and a proprietary blend of marine and land-sourced omega fatty acids and powerful antioxidant carotenoid – Astaxanthin, to help support joints, cardiovascular, brain health and healthy immune function.