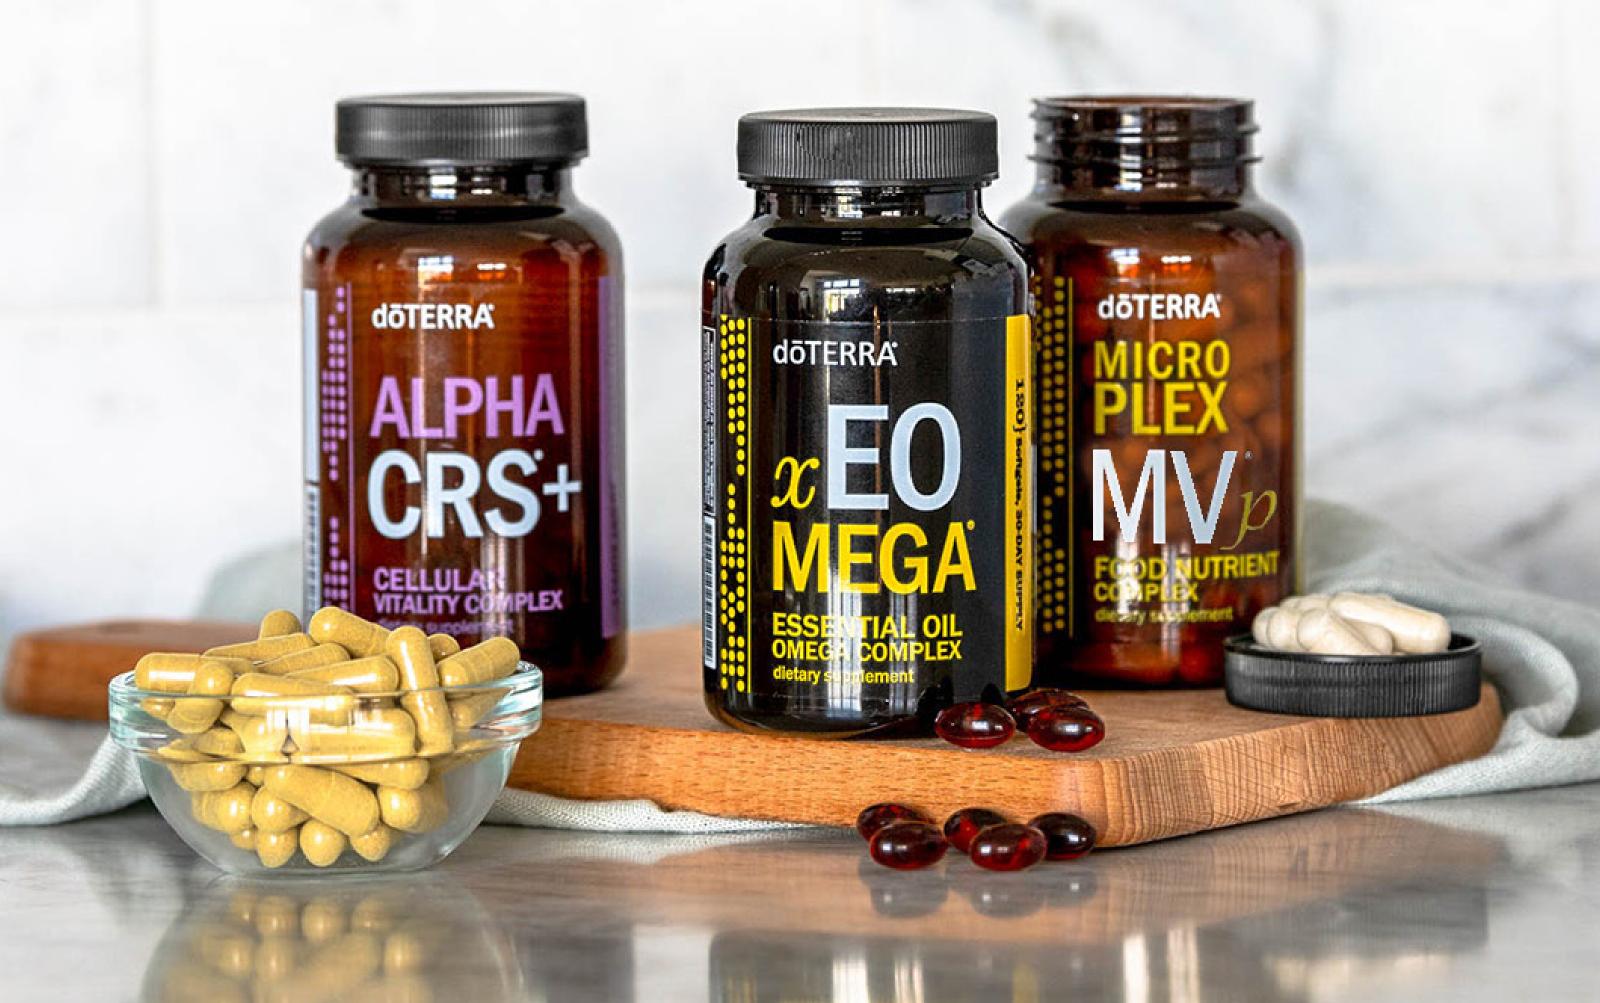

# doterra Lifelong Vitality Pack®

The dōTERRA Lifelong Vitality Pack® consists of three products

—Alpha CRS®+, xEO Mega® and Microplex MVp® that are formulated to provide you with essential nutrients and metabolism benefits and powerful antioxidants for optimal health, vitality and wellness.

# Alpha CRS®+

Cellular Vitality Complex

A proprietary formula combining potent levels of natural botanical extracts that support healthy cell function with important metabolic factors of cellular energy.

# Microplex MVp®

Natural Nutrient Complex

A balanced formula of bioavailable vitamins and minerals that may supplement possible deficiencies in our modern diets.

## **xEO** Mega<sup>®</sup>

#### Essential Oil Omega Complex

A unique formula of CPTG® essential oils and a proprietary blend of marine and land-sourced omega fatty acids and powerful antioxidant carotenoid – Astaxanthin, to help support joints, cardiovascular, brain health and healthy immune function.