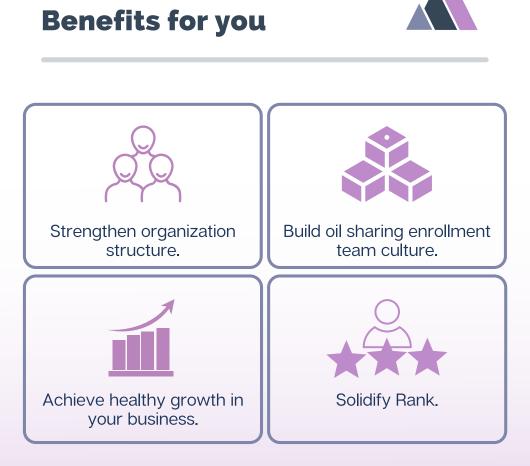

# Silver Club SINGAPORE October - December 2021

Silver Club is your opportunity to learn key habits that will serve as the foundation of our business and build momentum to help you advance you to the next rank.