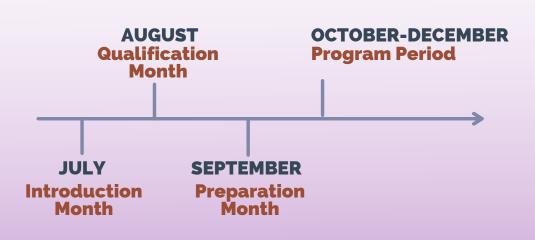

# Silver Club Schedule

## Qualification Month - August

## Preparation Month - September

## Silver Club Period - October till December

To continue in Silver Club each month, participants must meet the following requirements: