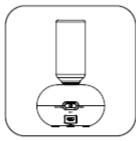

 Зафиксируйте крышку на держателе, расположенном в нижней части диффузора.

 Верните диффузор в нормальное положение. Включите его с помощью переключателя режимов работы.