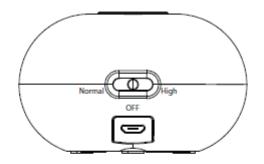

#### Нормальный режим

Для выбора нормального режима поверните переключатель влево. Индикатор загорится синим цветом. Диффузор сработает 7 раз, затем перейдет в спящий режим на 3 минуты. Через 3 минуты диффузор будет делать по 3 разбрызгивания при срабатывании датчика движения и снова переключаться в спящий режим на 3 минуты. Чтобы выключить диффузор, верните переключатель режимов работы в центральное положение.

#### Максимальный режим

Для выбора максимального режима поверните переключатель вправо. Индикатор загорится зеленым цветом. Диффузор сработает 10 раз, затем перейдет в спящий режим на 3 минуты. Через 3 минуты диффузор будет делать по 4 разбрызгивания при срабатывании датчика движения и снова переключаться в спящий режим на 3 минуты. Чтобы выключить диффузор, верните переключатель режимов работы в центральное положение.

## ЗАРЯДКА

Защита от разрядки батареи: когда заряд батареи становится слишком низким, индикатор становится красным и мигает три раза, после чего диффузор автоматически выключается.

- 1. Вставьте входящий в комплект USB-кабель в разъем Micro USB и в источник питания.
- Во время зарядки индикатор будет гореть красным светом и по достижении 100 % заряда выключится.
- Время работы до полной разрядки батареи составляет примерно 12 часов (зависит от частоты активациии длительности распыления).
- Время полной зарядки от блока питания с силой тока в 1 А составляет примерно 4 часа.