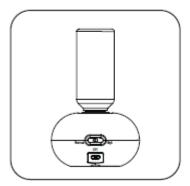

особый неповторимый колорит любой комнате в вашем доме.

#### ХАРАКТЕРИСТИКИ

Размеры: 46 х 46 х 75,5 мм

- Материал: ПОЛИПРОПИЛЕН
- Предполагаемый размер комнаты: 10 кв. м
- Дальность действия датчика движения: 4 метра, 120 градусов обзора
- Источник питания: DC 5V 1A и аккумулятор 3,7V 800 mAh
- Обычный режим индикатор светится синим
- Усиленный режим индикатор светится зеленым
- Поставляется с кабелем USB dōTERRA Bubble

# ВНЕШНИЙ ВИД



# ИНСТРУКЦИЯ ПО ПРИМЕНЕНИЮ



<sup>1.</sup> Снимите крышку.



 Переверните диффузор вверх дном, вставьте в крепление флакон с эфирным маслом объемом 5 или 15 мл и плотно закрутите по часовой стрелке. Примечание: Перед установкой флакона не снимайте с него капельный дозатор.



 Зафиксируйте крышку на держателе, расположенном в нижней части диффузора.



 Верните диффузор в нормальное положение. Включите его с помощью переключателя режимов работы.

### ФУНКЦИИ



#### Нормальный режим

Для выбора нормального режима поверните переключатель влево. Индикатор загорится синим цветом. Диффузор сработает 7 раз, затем перейдет в спящий режим на 3 минуты. Через 3 минуты диффузор будет делать по 3 разбрызгивания при срабатывании датчика движения и снова переключаться в спящий режим на 3 минуты. Чтобы выключить диффузор, верните переключатель режимов работы в центральное положение.

#### Максимальный режим

Для выбора максимального режима поверните переключатель вправо. Индикатор загорится зеленым цветом. Диффузор сработает 10 раз, затем перейдет в спящий режим на 3 минуты. Через 3 минуты диффузор будет делать по 4 разбрызгивания при срабатывании д