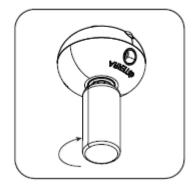

# ИНСТРУКЦИЯ ПО ПРИМЕНЕНИЮ

<sup>1.</sup> Снимите крышку.

 Переверните диффузор вверх дном, вставьте в крепление флакон с эфирным маслом объемом 5 или 15 мл и плотно закрутите по часовой стрелке. Примечание: Перед установкой флакона не снимайте с него капельный дозатор.

 В пустой флакон налейте 2 мл раствора уксуса с водой (в пропорции 3:7).

 Переверните диффузор вверх дном и вставъте в крепление флакон эфирного масла объемом 5 или 15 мл, заполненный описанным чистящим раствором. Закручивайте по часовой стрелке.