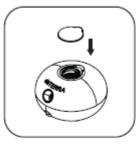

# ИНСТРУКЦИЯ ПО ПРИМЕНЕНИЮ

<sup>1.</sup> Снимите крышку.

 Переверните диффузор вверх дном, вставьте в крепление флакон с эфирным маслом объемом 5 или 15 мл и плотно закрутите по часовой стрелке. Примечание: Перед установкой флакона не снимайте с него капельный дозатор.

 Зафиксируйте крышку на держателе, расположенном в нижней части диффузора.

 Верните диффузор в нормальное положение. Включите его с помощью переключателя режимов работы.