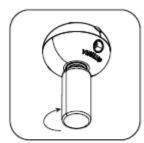

# ИНСТРУКЦИЯ ПО ПРИМЕНЕНИЮ

<sup>1.</sup> Снимите крышку.

 Переверните диффузор вверх дном, вставьте в крепление флакон с эфирным маслом объемом 5 или 15 мл и плотно закрутите по часовой стрелке. Примечание: Перед установкой флакона не снимайте с него капельный дозатор.