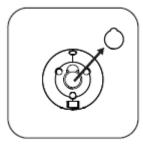

# ОПИСАНИЕ ПРОДУКТА

dōTERRA Bubble — небольшой диффузор, активируемый движением. Пока он не обнаружит движения рядом, то находится в режиме сна. Его инфракрасный датчик движения имеет радиус действия до 4 метров и угол обзора 120 градусов. Простой в настройке, этот мощный мини-прибор работает без воды в двух режимах тумана, — обычном и усиленном, для создания идеальной ароматической атмосферы. В Bubble вставляются флаконы с эфирными маслами dōTERRA 5 мл и 15 мл, он с легкостью заполняет ароматами комнату площадью 10 квадратных метров. Этот экономичный диффузор работает до 12 часов без подзарядки, а индикатор начинает мигать, когда Bubble пора подзарядить (в комплекте прилагается USB-кабель). Аккуратный dōTERRA Bubble вписывается практически в любое пространство и добавляет особый неповторимый колорит любой комнате в вашем доме.

#### ХАРАКТЕРИСТИКИ

Размеры: 46 х 46 х 75,5 мм

- Материал: ПОЛИПРОПИЛЕН
- Предполагаемый размер комнаты: 10 кв. м
- Дальность действия датчика движения: 4 метра, 120 градусов обзора
- Источник питания: DC 5V 1A и аккумулятор 3,7V 800 mAh
- Обычный режим индикатор светится синим
- Усиленный режим индикатор светится зеленым
- Поставляется с кабелем USB dōTERRA Bubble