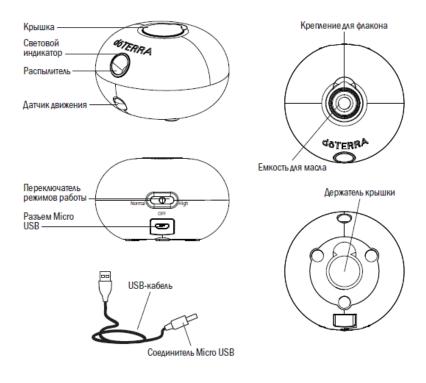

#### ХАРАКТЕРИСТИКИ

Размеры: 46 х 46 х 75,5 мм

- Материал: ПОЛИПРОПИЛЕН
- Предполагаемый размер комнаты: 10 кв. м
- Дальность действия датчика движения: 4 метра, 120 градусов обзора
- Источник питания: DC 5V 1A и аккумулятор 3,7V 800 mAh
- Обычный режим индикатор светится синим
- Усиленный режим индикатор светится зеленым
- Поставляется с кабелем USB dōTERRA Bubble

# ИНСТРУКЦИЯ ПО ПРИМЕНЕНИЮ

<sup>1.</sup> Снимите крышку.

 Переверните диффузор вверх дном, вставьте в крепление флакон с эфирным маслом объемом 5 или 15 мл и плотно закрутите по часовой стрелке. Примечание: Перед установкой флакона не снимайте с него капельный дозатор.

 Зафиксируйте крышку на держателе, расположенном в нижней части диффузора.

 Верните диффузор в нормальное положение. Включите его с помощью переключателя режимов работы.

## ЗАРЯДКА

Защита от разрядки батареи: когда заряд батареи становится слишком низким, индикатор становится красным и мигает три раза, после чего диффузор автоматически выключается.

- 1. Вставьте входящий в комплект USB-кабель в разъем Micro USB и в источник питания.
- Во время зарядки индикатор будет гореть красным светом и по достижении 100 % заряда выключится.
- Время работы до полной разрядки батареи составляет примерно 12 часов (зависит от частоты активациии длительности распыления).
- Время полной зарядки от блока питания с силой тока в 1 А составляет примерно 4 часа.