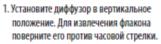

#### Нормальный режим

Для выбора нормального режима поверните переключатель влево. Индикатор загорится синим цветом. Диффузор сработает 7 раз, затем перейдет в спящий режим на 3 минуты. Через 3 минуты диффузор будет делать по 3 разбрызгивания при срабатывании датчика движения и снова переключаться в спящий режим на 3 минуты. Чтобы выключить диффузор, верните переключатель режимов работы в центральное положение.

#### Максимальный режим

Для выбора максимального режима поверните переключатель вправо. Индикатор загорится зеленым цветом. Диффузор сработает 10 раз, затем перейдет в спящий режим на 3 минуты. Через 3 минуты диффузор будет делать по 4 разбрызгивания при срабатывании датчика движения и снова переключаться в спящий режим на 3 минуты. Чтобы выключить диффузор, верните переключатель режимов работы в центральное положение.