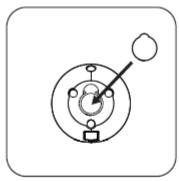

# ВНЕШНИЙ ВИД

# ИНСТРУКЦИЯ ПО ПРИМЕНЕНИЮ

<sup>1.</sup> Снимите крышку.

 Переверните диффузор вверх дном, вставьте в крепление флакон с эфирным маслом объемом 5 или 15 мл и плотно закрутите по часовой стрелке. Примечание: Перед установкой флакона не снимайте с него капельный дозатор.

 Зафиксируйте крышку на держателе, расположенном в нижней части диффузора.

 Верните диффузор в нормальное положение. Включите его с помощью переключателя режимов работы.