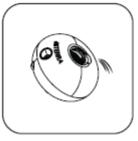

### ЧИСТКА И УХОД

Распылитель необходимо чистить ватной палочкой и теплой водой не реже двух раз в неделю.

Каждый раз после использования флакона эфирного масла проводите чистку диффузора. Перед чисткой выключите диффузор и отфедините USB-кабель.

 В пустой флакон налейте 2 мл раствора уксуса с водой (в пропорции 3:7).

 Переверните диффузор вверх дном и вставъте в крепление флакон эфирного масла объемом 5 или 15 мл, заполненный описанным чистящим раствором. Закручивайте по часовой стрелке.