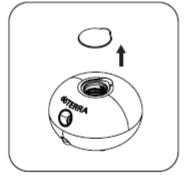

# ИНСТРУКЦИЯ ПО ПРИМЕНЕНИЮ

<sup>1.</sup> Снимите крышку.

 Переверните диффузор вверх дном, вставьте в крепление флакон с эфирным маслом объемом 5 или 15 мл и плотно закрутите по часовой стрелке. Примечание: Перед установкой флакона не снимайте с него капельный дозатор.