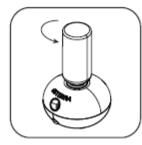

# ИНСТРУКЦИЯ ПО ПРИМЕНЕНИЮ

<sup>1.</sup> Снимите крышку.

 Переверните диффузор вверх дном, вставьте в крепление флакон с эфирным маслом объемом 5 или 15 мл и плотно закрутите по часовой стрелке. Примечание: Перед установкой флакона не снимайте с него капельный дозатор.