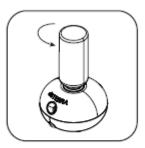

 Верните диффузор в нормальное положение. Установите диффузор в открытом, хорошо проветриваемом месте и включите максимальный режим работы. Подождите, пока диффузор закончит распыление.

 Установите диффузор в вертикальное положение. Для извлечения пустого флакона поверните его против часовой стрелки.