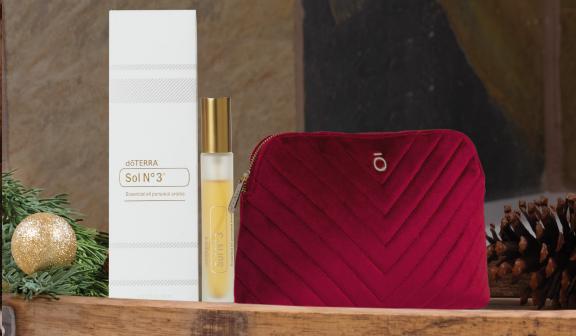

#### Glam Up Bundle

60222995 | Php 4,250 rtl | Php 3,200 whl | 29 PV

Inspired by the magic and allure of Brazil, Sol № 3<sup>™</sup> Personal Aroma takes you on a romantic journey filled with sun-kissed days and warm summer breezes. Sweet tropical citrus and fragrant exotic flowers create a fresh and vibrant aroma, like no other. CPTG® Mandarin, Sandalwood, and Davana essential oils and Vanilla absolute highlight this captivating blend. Sol № 3 comes in a beautiful spray bottle, perfect for you or that special someone on your gift list.

Complete your look by adding a little glamour to your daily routine with this red velvet clutch. This beautiful case holds up to ten 5 mL, 15 mL, or 10 mL essential oil bottles and looks lovely with any outfit. Perfect for the holidays!