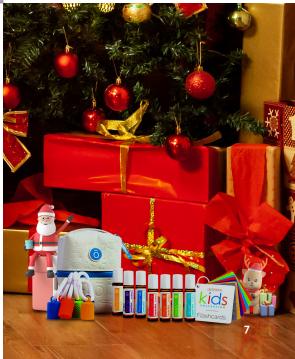

#### Kids Collection®

60222572 | P 9,100 rtl | Php 6,850 whl | 100 PV

This kit includes seven (7) unique 10 mL roll-on essential oils:

döTERRA Thinker® döTERRA Calmer® döTERRA Stronger® döTERRA Rescuer® döTERRA Steady® döTERRA Brave® döTERRA Tamer®

Also included: Seven silicone toppers with carabiners Instructional flashcards Carrying case with carabiner