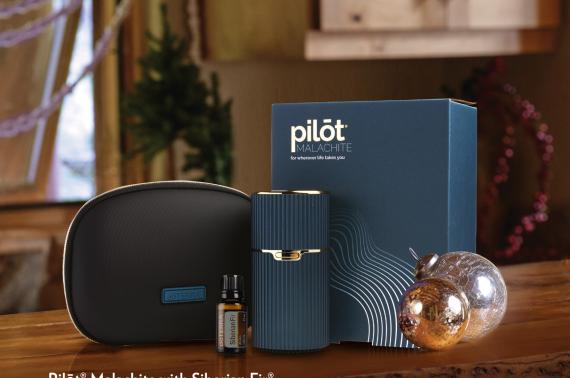

# Pilōt® Malachite with Siberian Fir® 60224549 | Php 4,450 rtl | Php 3,350 whl | 15 PV

Pilōt Malachite is the portable, rechargeable diffuser that can go everywhere you do— in the car, to work, or from room to room. Convenient and mess-proof, Pilōt Malachite is perfect for smaller spaces. With four hours of continuous diffusion or up to eight hours of intermittent diffusion, you can customise it to release the exact amount of CPTG Certified Pure Tested Grade™ essential oils preferred. The diffuser's compact design works in every setting. The Pilot Malachite comes with a dual-port USB 2.4A car adapter for easy recharging and a carrying case for travel.

The Siberian fir tree is a tall, light-colored, conifer tree native to Russia and Canada. Siberian Fir essential oil has a refreshing, woody scent that is known for its calming and relaxing aroma. It has a unique chemical composition that is predominately bornyl acetate, which provides a majority of the easing benefits of this essential oil. Siberian Fir can be very soothing to the skin, making it an ideal essential oil to add to a comforting massage.