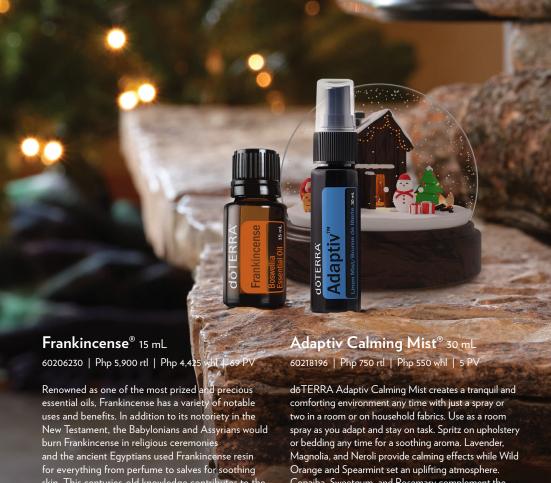

skin. This centuries-old knowledge contributes to the modern uses of Frankincense today. Its soothing and beautifying properties are used to rejuvenate skin and reduce the appearance of imperfections. As the king of oils, Frankincense promotes feelings of peace, relaxation, satisfaction, and overall wellness when inhaled or diffused

Copaiba, Sweetgum, and Rosemary complement the unique aroma of dōTERRA Adaptiv Mist blend. Use Adaptiv Calming Mist in combination with other Adaptiv products to round out your Adaptiv experience. Take a deep breath and enjoy the relaxing and renewing aroma of doTERRA Adaptiv Calming Mist.