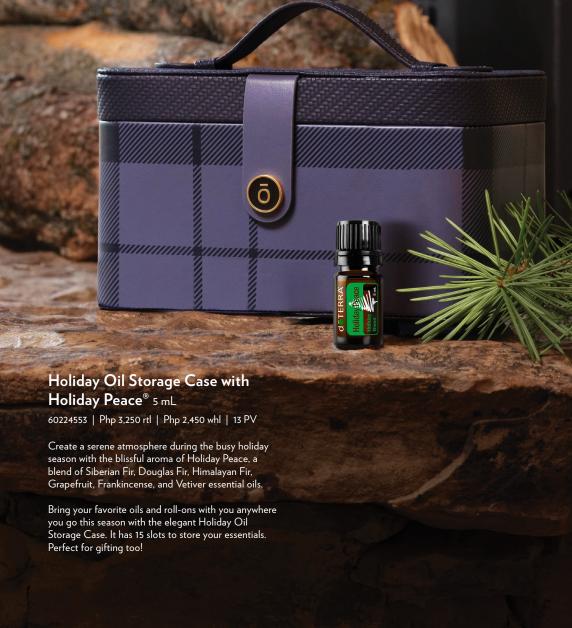

ing environment. Douglas Fir can also be used to purify surfaces. Blending Douglas Fir with citrus oils will create an uplifting environment while freshening the air.





skin. This centuries-old knowledge contributes to the modern uses of Frankincense today. Its soothing and beautifying properties are used to rejuvenate skin and reduce the appearance of imperfections. As the king of oils, Frankincense promotes feelings of peace, relaxation, satisfaction, and overall wellness when inhaled or diffused

Copaiba, Sweetgum, and Rosemary complement the unique aroma of dōTERRA Adaptiv Mist blend. Use Adaptiv Calming Mist in combination with other Adaptiv products to round out your Adaptiv experience. Take a deep breath and enjoy the relaxing and renewing aroma of doTERRA Adaptiv Calming Mist.





#### Ancient Oils Collection®

60214133 | Php 16,100 rtl | Php 12,100 whl | 165 PV

From the shifting sand of the Sahara to the expanse of primeval forests and unending blue skies, the dōTERRA Ancient Oils Collection is inspired by the contours, cultures, and peoples of the distant past. The Collection includes six essential oils used by the most important people in the world as health solutions and to improve wellbeing in ancient times. Included in this collection are Myrrh, Frankincense, Galbanum, Hyssop, Cistus, and Common Myrtle. Take pleasure in these captivating oils.

#### Kids Collection®

60222572 | P 9,100 rtl | Php 6,850 whl | 100 PV

This kit includes seven (7) unique 10 mL roll-on essential oils:

döTERRA Thinker® döTERRA Calmer® döTERRA Stronger® döTERRA Rescuer® döTERRA