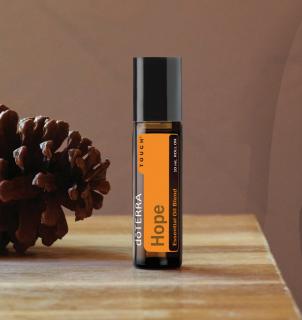

### doTERRA Hope® Touch 10 mL

60209171 | Php 1,600rtl | Php 1,200 whl | 0 PV

dōTERRA Hope Touch is a blend combining the fresh scent of CPTG® Bergamot with Ylang Ylang and Frankincense essential oils, then sweetened slightly with the warming aroma of Vanilla absolute. dōTERRA Hope Touch can be applied to the neck, wrists, and pulse points to experience a refreshing scent any time.