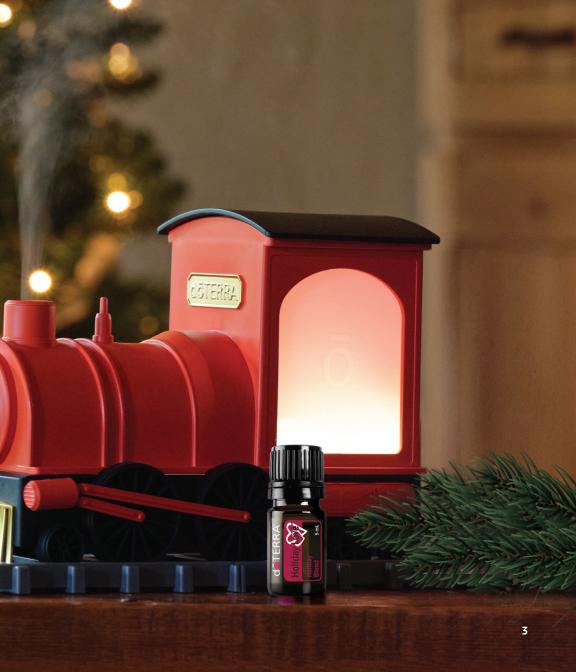

### Rosemary® 15 mL

60206385 | Php 1,400 rtl | Php 1,050 whl | 18 PV

Rosemary is an aromatic, evergreen shrub whose leaves are frequently used to flavor foods such as stuffings, pork, roast lamb, chicken, and turkey. Along with its culinary applications, Rosemary has many benefits. Long revered by essential oil experts, Rosemary was considered sacred by the ancient Greek, Roman, Egyptian, and Hebrew cultures. Rosemary's herbaceous and energizing scent is frequently used in aromatherapy.



## Douglas Fir Oil® 5 mL

60211608 | Php 1,485 rtl | Php 1,125 whl | 18.90 PV

Douglas Fir is a conifer that grows natively throughout North America. This tall, evergreen fir tree is frequently used in the Christmas tree industry and has a lemon-scented note that's sweet and refreshing. dōTERRA Dougl