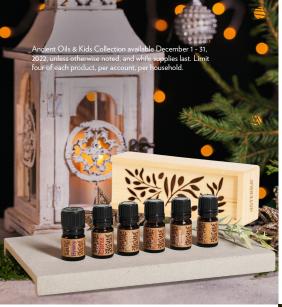

#### Ancient Oils Collection®

60214133 | Php 16,100 rtl | Php 12,100 whl | 165 PV

From the shifting sand of the Sahara to the expanse of primeval forests and unending blue skies, the dōTERRA Ancient Oils Collection is inspired by the contours, cultures, and peoples of the distant past. The Collection includes six essential oils used by the most important people in the world as health solutions and to improve wellbeing in ancient times. Included in this collection are Myrrh, Frankincense, Galbanum, Hyssop, Cistus, and Common Myrtle. Take pleasure in these captivating oils.