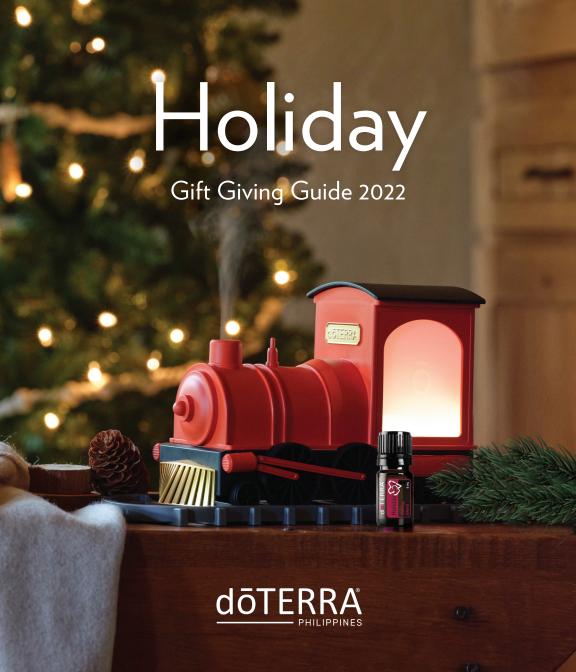

### Rosemary® 15 mL

60206385 | Php 1,400 rtl | Php 1,050 whl | 18 PV

Rosemary is an aromatic, evergreen shrub whose leaves are frequently used to flavor foods such as stuffings, pork, roast lamb, chicken, and turkey. Along with its culinary applications, Rosemary has many benefits. Long revered by essential oil experts, Rosemary was considered sacred by the ancient Greek, Roman, Egyptian, and Hebrew cultures. Rosemary's herbaceous and energizing scent is frequently used in aromatherapy.



## Douglas Fir Oil® 5 mL

60211608 | Php 1,485 rtl | Php 1,125 whl | 18.90 PV

Douglas Fir is a conifer that grows natively throughout North America. This tall, evergreen fir tree is frequently used in the Christmas tree industry and has a lemon-scented note that's sweet and refreshing. dōTERRA D