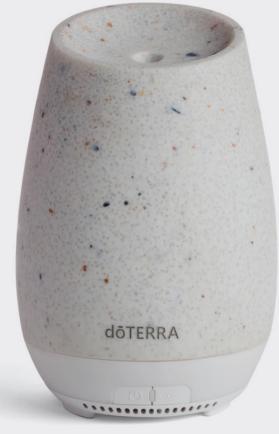

## **TERRAZZO ROAM DIFFUSER**

## PRODUCT DESCRIPTION

Each Terrazzo Roam diffuser is unique, made with natural, colourful, polished ground stone. With its powerful, built-in, rechargeable battery and charging dock, the Terrazzo Roam Diffuser brings you an unprecedented wireless and portable aromatic experience the perfect host for your essential oils in any room.

## **PRODUCT FEATURES**

- Responsibly created with eco-friendly, post-consumer recycled resin
- Cord-free and battery-powered with a charging dock
- Adapter powered
  - Continuous operation: up to 5 hours; Battery powered, up to 4 hours
  - Intermittent Operation (5 minutes on/5 minutes off): up to 10 hours
- Battery powered
  - Continuous operation: up to 4 hours
  - Intermittent Operation (5 minutes on/5 minutes off): up to 8 hours
- Ambient white, warm, and cyan light options
- Automatic safety shut-off
- Water Capacity: 100mL
- Suggested Room Size: Up to 25m2
- 12 Month Warranty