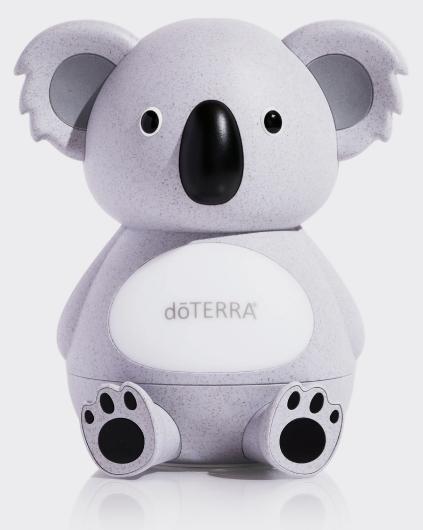

## **döTERRA KOALA DIFFUSER**

Cute as a button, the dōTERRA Koala Diffuser is is the ideal way to share your favourite CPTG® essential oils with the entire family and makes the perfect addition to a nursery or kid's bedroom. Featuring 2, 4 or 8 hours of misting, together with 4 peaceful music settings and two ambient light options, you'll fall in love with Australia's favourite cuddly animal all over again.