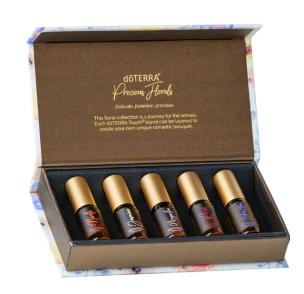

### PRODUCT DESCRIPTION

The dōTERRA Precious Florals Collection includes five 4mL roll-on bottles of the most alluring essential oils. Each is blended with Fractionated Coconut Oil and has a beautiful aroma to wear singularly or layered with other floral oils.