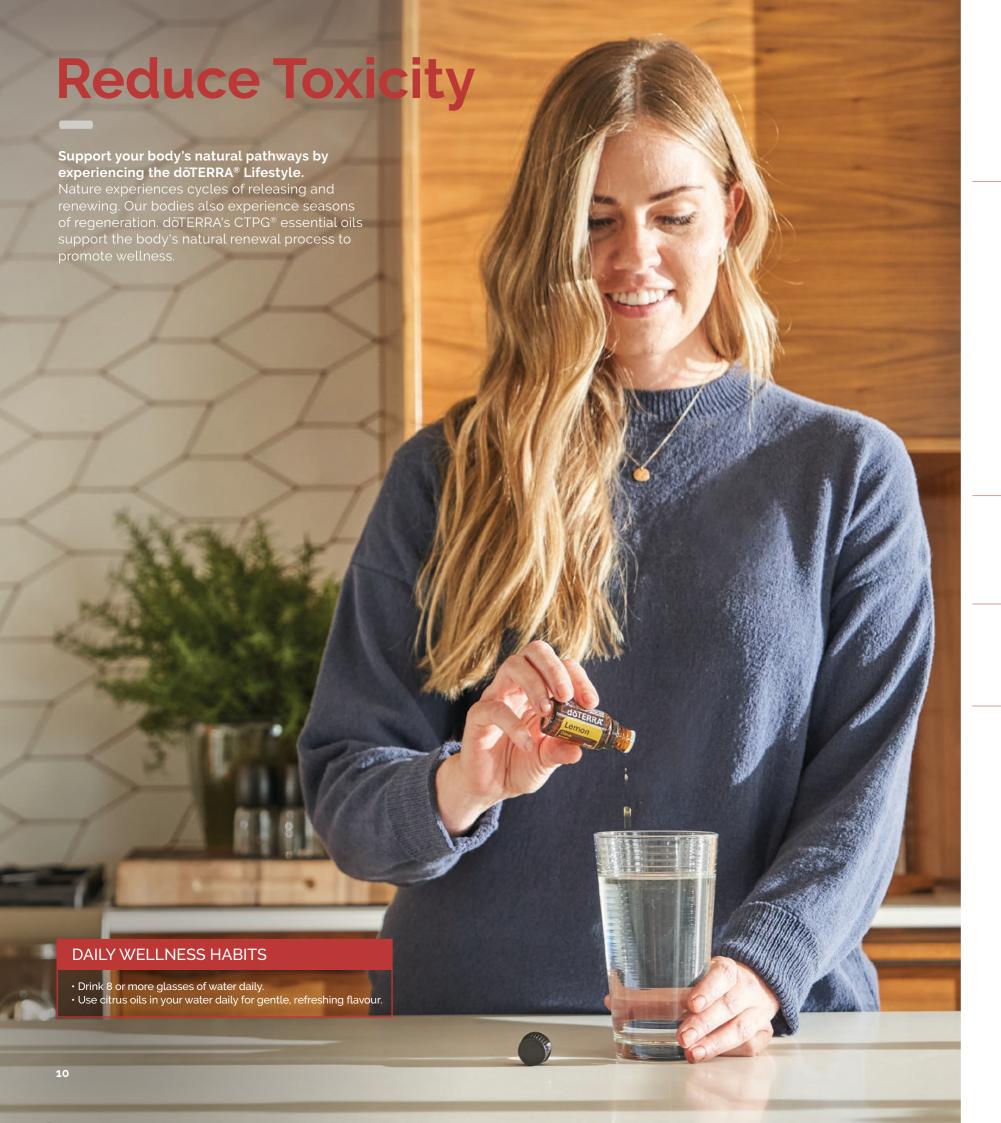

#### **Cleanse and Refresh**

Add a citrus oil of your choice to your water to support you in a low-tox lifestyle.

#### REFRESH Lemon essential oil

Add 3 drops to drinking water 3 times daily.