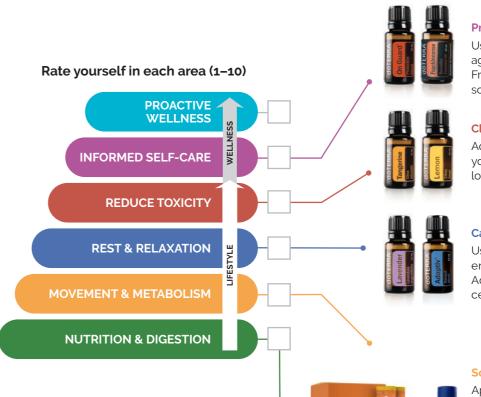

# Live a Wellness Lifestyle

The doTERRA® Wellness Lifestyle Pyramid illustrates the partnership between lifestyle and wellness. When lifestyle is the focus, health may naturally be achieved and maintained. As you use these powerful products and live healthy daily habits, you'll experience new levels of wholeness.

#### **Protect and Restore**

Use doTERRA On Guard® to protect against seasonal threats and Frankincense essential oil for its soothing benefits.

#### **Cleanse and Refresh**

Add a citrus oil of your choice to your water to support you in a low-tox lifestyle.

#### Calm and Ground

Use Lavender to create a restful environment. Diffuse dōTERRA Adaptiv™ to create a calm, centred atmosphere.

### **Soothe and Energise**

Apply Ice Blue® stick topically before and after your workout where needed. Include MetaPWR® Advantage and Assist into your daily routine to support your energy production and general health.

#### Fuel, Support, and Fortify

Maximise your daily nutrient intake with the doTERRA Lifelong Vitality Pack®, a trio of power-packed supplements to fuel and support your body. Support digestion with TerraZyme®.PB Assist\*® promotes a positive balance and proliferation of beneficial bacteria.