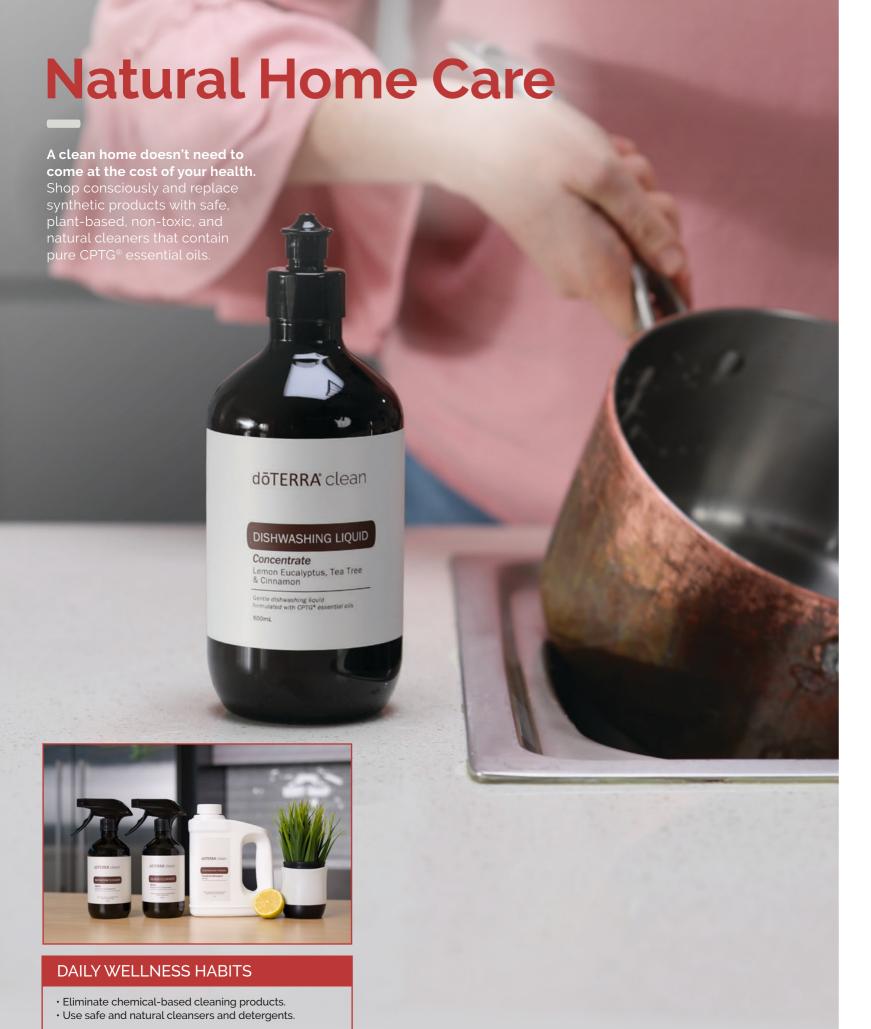

ALWAYS READ THE LABEL AND FOLLOW THE DIRECTIONS FOR USE

Time and time again, essential oils out perform their synthetic counterparts when it comes to purifying any surface or space. Free from phosphates, phthalates, dyes, sulfates, and chlorine, these plant-based products come in 100% recyclable containers, and harness the natural antibacterial power of doTERRA Tea Tree and Lemon Eucalyptus essential oils to provide a natural, fresh aroma and deliver effective results.

# doTERRA® clean Dishwashing Liquid Concentrate

A more joyful way to do dishes, consciously created to be gentle on the environment and your skin, while being tough on greasy pots and pans.