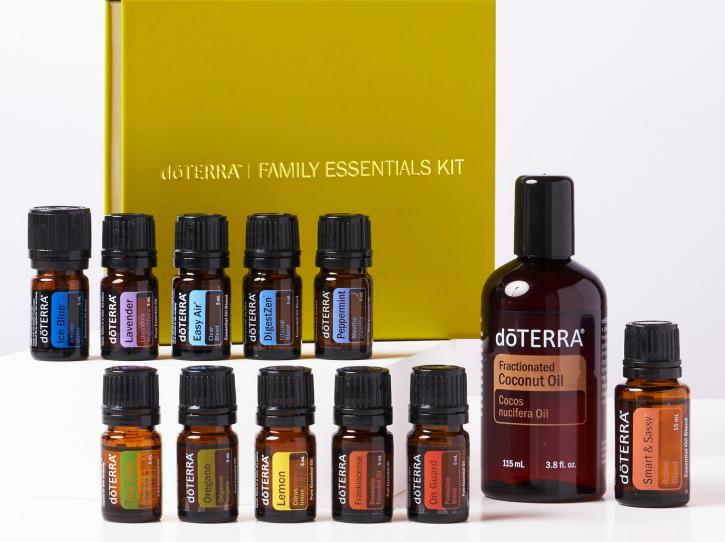

# Everyday Essentials

Nurturing essential oils, blends and products provide what you need to care for your family everyday–simply and naturally.

 Family Essentials

 \$211<sup>NZ</sup>
 PV: 135
 40490004

 SAVE \$32.25

# doterra new zealand starter packs

| NAME OF PACK & SKU                                                                                                                                                                                                                                                                         | NEED                                                                                                                                                                                                                                                                                                                                                                                                                                        | PRICE: NZD | PV                                                                                                                                                                                                                                                                                                                                                                                         | SAVING                    |
|--------------------------------------------------------------------------------------------------------------------------------------------------------------------------------------------------------------------------------------------------------------------------------------------|---------------------------------------------------------------------------------------------------------------------------------------------------------------------------------------------------------------------------------------------------------------------------------------------------------------------------------------------------------------------------------------------------------------------------------------------|------------|--------------------------------------------------------------------------------------------------------------------------------------------------------------------------------------------------------------------------------------------------------------------------------------------------------------------------------------------------------------------------------------------|---------------------------|
| Emotional Wellness   60215121                                                                                                                                                                                                                                                              | Wellbeing                                                                                                                                                                                                                                                                                                                                                                                                                                   | \$252      | 144                                                                                                                                                                                                                                                                                                                                                                                        | \$33.25                   |
| döTERRA Balance® Grounding Blend 15mL<br>Citrus Bliss® Invigorating Blend 15mL                                                                                                                                                                                                             | Lavender Peace™ Restful Blend 15mL     Elevation® Joyful Blend 15mL                                                                                                                                                                                                                                                                                                                                                                         |            | <ul> <li>döTERRA Adaptiv<sup>™</sup> Tranquil Blend</li> <li>Other items: Petal Diffuser, Introduct</li> <li>Packet &amp; Enrolment</li> </ul>                                                                                                                                                                                                                                             |                           |
| Bedtime Bliss Wellness Box   60211827                                                                                                                                                                                                                                                      | Sleep                                                                                                                                                                                                                                                                                                                                                                                                                                       | \$184      | 125                                                                                                                                                                                                                                                                                                                                                                                        | \$22.75                   |
| Lavender Peace™ Restful Blend 15mL<br>döTERRA Balance® Grounding Blend 15mL<br>Cedarwood essential oil 15mL                                                                                                                                                                                | <ul> <li>Vetiver essential oil 15mL</li> <li>Fractionated Coconut Oil 115mL</li> </ul>                                                                                                                                                                                                                                                                                                                                                      | 1          | <ul> <li>döTERRA Touch<sup>®</sup> Peace Reassurin</li> <li>Other items: Introductory Packet &amp; E</li> </ul>                                                                                                                                                                                                                                                                            | 0                         |
| Active Sport Wellness Box   60211826                                                                                                                                                                                                                                                       | Active                                                                                                                                                                                                                                                                                                                                                                                                                                      | \$207      | 125                                                                                                                                                                                                                                                                                                                                                                                        | \$34.75                   |
| Copaiba essential oil 15mL<br>Lemongrass essential oil 15mL<br>Wintergreen essential oil 15mL                                                                                                                                                                                              | Eucalyptus essential oil 15mL     dõTERRA Motivate® Encouraging Blend 5mL     Peppermint Beadlets 125 Beadlets                                                                                                                                                                                                                                                                                                                              |            | <ul> <li>Ice Blue Rub® 120mL</li> <li>Fractionated Coconut Oil 115mL</li> <li>Other items: Introductory Packet &amp; E</li> </ul>                                                                                                                                                                                                                                                          | Enrolment                 |
| Seasonal Essentials Wellness Box   60211828                                                                                                                                                                                                                                                | Seasonal Support                                                                                                                                                                                                                                                                                                                                                                                                                            | \$198      | 129                                                                                                                                                                                                                                                                                                                                                                                        | \$37.75                   |
| Easy Air <sup>®</sup> Clear Blend 15mL<br>Peppermint essential oil 15mL<br>Eucalyptus essential oil 15mL<br>Tea Tree essential oil 15mL                                                                                                                                                    | Lavender essential oil 15mL     Easy Air® Clear Drops 120g     On Guard® Sanitising Mist 27mL                                                                                                                                                                                                                                                                                                                                               |            | doTERRA Touch Easy Air® Clear Bl     doTERRA Touch On Guard® Protect     Other items: Introductory Packet & E                                                                                                                                                                                                                                                                              | end 10mL<br>ive Blend 10m |
| Family Essentials   40490004                                                                                                                                                                                                                                                               | Family Wellbeing                                                                                                                                                                                                                                                                                                                                                                                                                            | \$211      | 135                                                                                                                                                                                                                                                                                                                                                                                        | \$32.25                   |
| tx 5mL bottle of oil:<br>Lavender essential oil<br>Lemon essential oil<br>Peppermint essential oil<br>Tea Tree essential oil                                                                                                                                                               | <ul> <li>Oregano essential oil</li> <li>Frankincense essential oil</li> <li>Ice Blue<sup>®</sup> Athletic Blend</li> <li>Easy Air<sup>®</sup> Clear Blend</li> <li>DigestZen<sup>®</sup> Supportive Blend</li> </ul>                                                                                                                                                                                                                        |            | <ul> <li>On Guard® Protective Blend</li> <li>Other items:</li> <li>Fractionated Coconut Oil 115mL</li> <li>Smart &amp; Sassy® Active Blend 15ml<br/>Introductory Packet &amp; Enrolment</li> </ul>                                                                                                                                                                                         | _                         |
| Home Essentials   41180004                                                                                                                                                                                                                                                                 | Wellbeing                                                                                                                                                                                                                                                                                                                                                                                                                                   | \$379      | 245                                                                                                                                                                                                                                                                                                                                                                                        | \$126.0                   |
| x 15mL bottle of oil:<br>Lavender essential oil<br>Lemon essential oil<br>Easy Air® Clear Blend<br>DigestZen® Supportive Blend                                                                                                                                                             | <ul> <li>On Guard® Protective Blend</li> <li>Frankincense essential oil</li> <li>Tea Tree essential oil</li> <li>Oregano essential oil</li> <li>Peppermint essential oil</li> </ul>                                                                                                                                                                                                                                                         |            | 1x 5mL bottle of oil:         • Ice Blue® Athletic Blend         Other items:         • Fractionated Coconut Oil 115mL         Petal Diffuser, Introductory Packet &                                                                                                                                                                                                                       | Enrolment                 |
| Nature's Solutions   60201019                                                                                                                                                                                                                                                              | Complete Care                                                                                                                                                                                                                                                                                                                                                                                                                               | \$699      | 400                                                                                                                                                                                                                                                                                                                                                                                        | \$227.7                   |
| Ice Blue® Athletic Blend     Ix 10mL Touch Roll On:     PastTense®     ClaryCalm®     Ix 15mL bottle of oil:     DigestZen® Supportive Blend     doTERRA Purify® Refreshing Blend     Tea Tree essential oil     Oregano essential oil                                                     | <ul> <li>On Guard<sup>®</sup> Protective Blend</li> <li>Frankincense essential oil</li> <li>Lavender Peace<sup>™</sup> Restful Blend</li> <li>Easy Air<sup>®</sup> Clear Blend</li> <li>döTERRA Citrus Bliss<sup>®</sup> Invigorating Blend</li> <li>Lavender essential oil</li> <li>Lemon essential oil</li> <li>Peppermint essential oil</li> <li>Smart &amp; Sassy<sup>®</sup> Active Blend</li> <li>Lemongrass essential oil</li> </ul> |            | <ul> <li>Fractionated Coconut Oil 115mL</li> <li>Ice Blue Rub® 120mL</li> <li>Easy Air® Vapour Stick 12.5g</li> <li>On Guard® Cleansing Toothpaste 1</li> <li>On Guard® Beadlets 125 Beadlets</li> <li>On Guard® Foaming Hand Wash 4</li> <li>Correct-X® 15mL</li> <li>Petal Diffuser, Wooden Box, 2 Foami dispensers and Introductory Packet 3</li> </ul>                                 | 73mL<br>ng Hand Was       |
| <b>Dil Sharing</b>   40990004                                                                                                                                                                                                                                                              | DIY/Sharing Kit                                                                                                                                                                                                                                                                                                                                                                                                                             | \$1,500    | 1,049.50                                                                                                                                                                                                                                                                                                                                                                                   | \$171.50                  |
| tx 15mL bottle of oil:<br>Oregano essential oil<br>Lavender Peace™ Restful Blend<br>Elevation® Joyful Blend<br>Citrus Bliss® Invigorating Blend<br>Citantro essential oil<br>Grapefruit essential oil<br>tx 15mL bottle of oil:<br>Frankincense essential oil<br>Wild Orange essential oil | <ul> <li>AromaTouch® Spa Blend</li> <li>döTERRA Balance® Grounding Blend</li> <li>Smart &amp; Sassy® Active Blend</li> <li>3x 1gmL bottle of oil:</li> <li>Lemon essential oil</li> <li>Tea Tree essential oil</li> <li>Peppermint essential oil</li> <li>DigestZen® Supportive Blend</li> <li>Lavender essential oil</li> <li>Easy Air® Clear Blend</li> </ul>                                                                             |            | <ul> <li>On Guard® Protective Blend</li> <li>2x 10mL Touch Roll On:</li> <li>PastTense® Roll On Relaxation Ble</li> <li>3x 5mL bottle of oil:</li> <li>Ice Blue® Athletic Blend</li> <li>Other items:</li> <li>Fractionated Coconut Oil 115mL</li> <li>Petal Diffuser, Introductory Packet &amp;<br/>Cap Stickers For Common Oils 5 She<br/>Key-chain 8-Vial Black and 12 Amber</li> </ul> |                           |
| AromaTouch® Professional   20620004                                                                                                                                                                                                                                                        | AromaTouch                                                                                                                                                                                                                                                                                                                                                                                                                                  | \$315      | 170                                                                                                                                                                                                                                                                                                                                                                                        |                           |
| döTERRA Balance® Grounding Blend 15mL<br>Tea Tree essential oil 15mL<br>Wild Orange essential oil 15mL<br>On Guard® Protective Blend 15mL                                                                                                                                                  | Lavender essential oil 15mL     AromaTouch <sup>®</sup> Spa Blend 15mL     Peppermint essential oil 15mL     lee Blue <sup>®</sup> Athletic Blend 5mL                                                                                                                                                                                                                                                                                       |            | Other items:<br>• Fractionated Coconut Oil 115mL<br>Introductory Packet & Enrolment                                                                                                                                                                                                                                                                                                        |                           |
| doTERRA Touch <sup>®</sup>   21420004                                                                                                                                                                                                                                                      | Touch                                                                                                                                                                                                                                                                                                                                                                                                                                       | \$330      | 154.50                                                                                                                                                                                                                                                                                                                                                                                     | \$27.75                   |
| x 10mL Touch Roll On:<br>döTERRA Touch® Lavender<br>döTERRA Touch® DigestZen® Digestive Blend<br>döTERRA Touch® Frankincense<br>döTERRA Touch® Tea Tree                                                                                                                                    | <ul> <li>döTERRA Touch Easy Air<sup>®</sup> Clear Blend</li> <li>döTERRA Touch<sup>®</sup> On Guard<sup>®</sup> Protective Blend</li> <li>döTERRA Touch<sup>®</sup> Oregano</li> <li>döTERRA Touch<sup>®</sup> Ice Blue<sup>®</sup> Athletic Blend</li> <li>döTERRA Touch<sup>®</sup> Peppermint</li> </ul>                                                                                                                                 |            | Other items:<br>• On Guard® Beadlets 125 Beadlets<br>• Peppermint Beadlets 125 Beadlets<br>Introductory Packet & Enrolment                                                                                                                                                                                                                                                                 | ŝ                         |
| <b>IōTERRA Emotional Aromatherapy</b>   21310004                                                                                                                                                                                                                                           | Rest & Restore                                                                                                                                                                                                                                                                                                                                                                                                                              | \$310      | 148.50                                                                                                                                                                                                                                                                                                                                                                                     | \$31.35                   |
| döTERRA Motivate® Encouraging Blend 5mL<br>döTERRA Cheer® Uplifting Blend 5mL<br>döTERRA Passion® Inspiring Blend 5mL                                                                                                                                                                      | doterran Forgive® Renewing Blend 5mL     doterran Console® Comforting Blend 5mL     doterran Peace® Reassuring Blend 5mL                                                                                                                                                                                                                                                                                                                    |            | Other items:<br>Petal Diffuser, Introductory Packet &                                                                                                                                                                                                                                                                                                                                      | Enrolment,                |
| Daily Usage   20610004                                                                                                                                                                                                                                                                     | Everyday Wellness                                                                                                                                                                                                                                                                                                                                                                                                                           | \$660      | 400                                                                                                                                                                                                                                                                                                                                                                                        | \$6.75                    |
| IX 15mL bottle of oil:<br>• Smart & Sassy® Active Blend<br>• doTERRA Balance® Grounding Blend<br>• Citrus Bliss® Invigorating Blend<br>• Elevation® Joyful Blend<br>IX 5mL bottle of oil:<br>• Lavender essential oil<br>• Lemon essential oil<br>• Peppermint essential oil               | Tea Tree essential oit     Oregano essential oit     Frankincense essential oit     Ice Blue® Athletic Blend     Easy Air® Clear Blend     On Guard® Protective Blend     DigestZen® Supportive Blend 1x 10mL Touch Roll On:     PastTense® Roll On Relaxation Blend                                                                                                                                                                        |            | Other items:<br>• Fractionated Coconut Oil 115mL<br>• DDR Prime® 60 Softgels<br>• Salon Essentials Shampoo 250mL<br>• Salon Essentials Conditioner 250n<br>• On Guard® Cleansing Toothpaste 1<br>• On Guard® Cleaner Concentrate 3<br>• Ice Blue Rub® 120mL<br>Petal Diffuser, Introductory Packet &                                                                                       | nL<br>25g<br>55mL         |