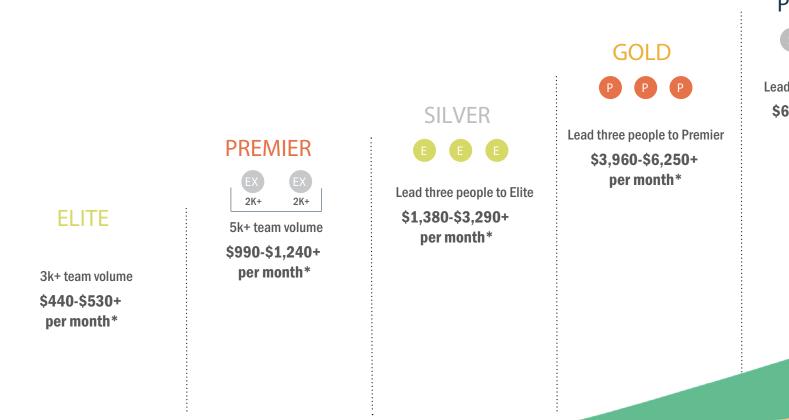

### Discover the Possibilities

Elite is the rank to focus on when star invest your time and energy, you are As you continue to grow, there is pote Diamond or Presidential Diamond. Yo

Results vary based on time, effort, and skill. Most Wellness Advocates (WAs) join to purchase product at a discount and not to earn compensation. The average monthly compensation paid to all active US WAs during the last quarter of 2024 was \$69. An active WA is one who made a purchase, enrolled another account, or received compensation, and includes WAs who received no compensation. The average monthly compensation paid to US WAs who received compensation in 2024 was \$143. The income ranges for each rank are projections based on the Compensation Plan Elevated and the median compensation of WAs with at least 400 PGV and the required TGV for maximum Unilevel commissions at each rank in 2024. The percentages of all US WAs who reached the following ranks in 2024 are Elite: 4%, Premier: 1%, Silver: 0.6%; Gold: 0.2%; Platinum: 0.1%; and Diamond 0.1%. Ranks below Elite and above Diamond are not displayed. Compensation information does not include expenses, which may be incurred.

ting. As you learn new skills, share what you love, and solidifying habits that will help you to advance in rank. ential to earn significantly more as a Blue bu'll learn more about that later in your journey.

### LATINUM

#### DIAMOND

Lead four people to Silver

\$8,100-\$17,690+ per month\*