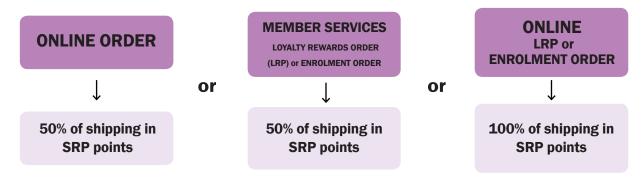

# **NEW SHIPPING REWARDS PROGRAM!**

From September 1, NZ Wellness Advocates can begin to earn free product credits that can be redeemed towards dōTERRA products with the new Shipping Rewards Program (SRP). Any Preferred Member or Wellness Advocate can earn SRP Points in 3 ways: (1) By placing any online order, (2) By placing a Loyalty Rewards (LRP) or enrolment order, or (3) by placing an online LRP or enrolment order.

- Any **online or automated order** placed by a Wellness Advocate or Preferred Member (PM) will receive 50 percent of the value of the shipping costs in Shipping Reward Program (SRP) points.
- Any Loyalty Rewards or enrolment order placed through our member services line will receive 50 percent of the value of the shipping costs in SRP points.
- If a Loyalty Rewards or enrolment order is placed online\* the consultant or member will receive 100 percent of the shipping costs in SRP points (in essence, FREE shipping).