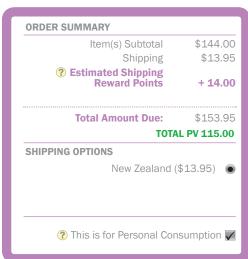

hen will points be added?

 SRP points will be added to accounts during the commission run approximately 15 days after the end of each month.

#### What orders qualify for Shipping Reward Points?

- Standard orders as well as Loyalty Reward orders can qualify for SRP points as long as they meet the program criteria.
- The order must be placed from the US warehouse.

# What if an order is returned?

• If an order is returned, SRP points from the order will be cancelled.

#### Does the Shipping Rewards Program only apply to standard shipping?

 No, any shipping method will qualify for SRP points as long as the order meets the program criteria.

#### Will SRP points expire?

SRP points will expire based on the same expiration schedule as LRP points.

# Example of 100% shipping in SRP points