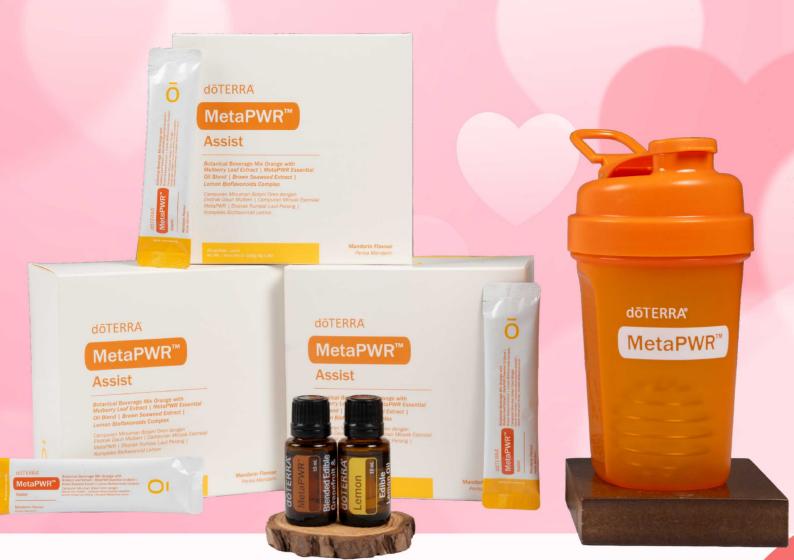

#### 新瑞活力保健套装

- · 3盒新瑞活力多元平衡饮品
- ·新瑞活力复方精油
- ・柠檬
- ·新瑞活力摇摇杯
- ·入会资料夹
- ·包括会员费

- \* 须符合条规与条件
- \* 消费满100PV及以上,运费只需RM5
- \*上述所示价格和PV均已折扣。一旦购买,恕不接受退换产品或退款。

### 现仅 RN780 120PV 原会员价&PV RM975 150PV

- \* 须符合条规与条件
- \*消费满100PV及以上,运费只需RM5
- \*上述所示价格和PV均已折扣。一旦购买,恕不接受退换产品或退款。