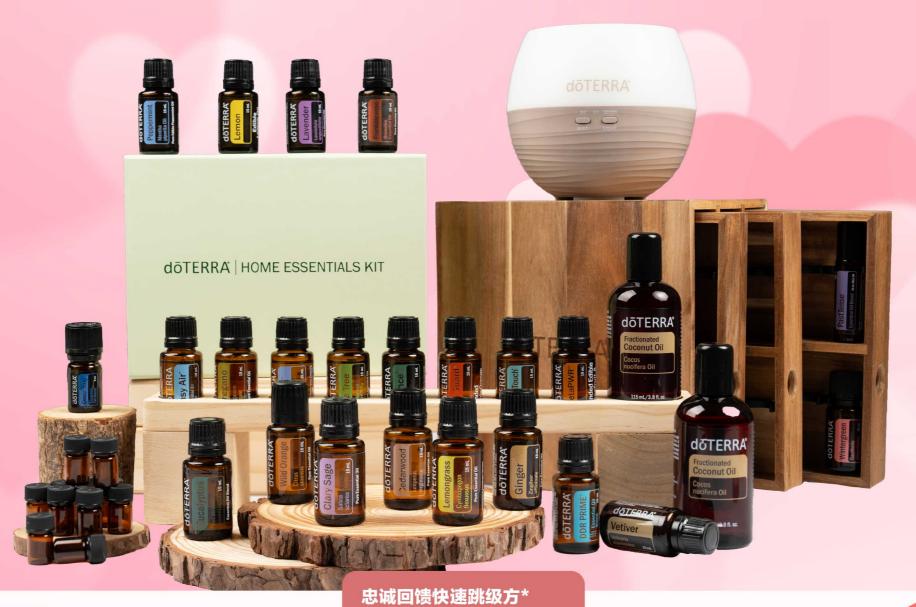

#### 守护健康入会套装

#### 家居必备套装:

- ・乳香
- ・薰衣草
- ・柠檬
- · 牛至
- ・薄荷
- · 茶树
- · 舒缓复方(5毫升)
- ・保卫复方
- ·顺畅呼吸复方
- ・乐活复方

- ・雪松
- ・快乐鼠尾草
- · 尤加利
- ・生姜
- ・柠檬香茅
- ・岩兰草
- ・野橘
- · 冬青
- · 芳香调理复方

- ·安定情绪复方
- ・完美修护复方
- ·新瑞活力复方
- · 舒压复方
- · 2×分馏椰子油
- · 花瓣芳香喷雾器2.0
- ・12 精油分享小瓶
- · 直立式滑动精油收纳盒
- · 入会资料夹
- ·包括会员费

现仅 RN12440 432PV 原会员价&PV RM3050 540PV

<sup>\*</sup> 须符合条规与条件

<sup>\*</sup>消费满100PV及以上,运费只需RM5

<sup>\*</sup>上述所示价格和PV均已折扣。一旦购买,恕不接受退换产品或退款。