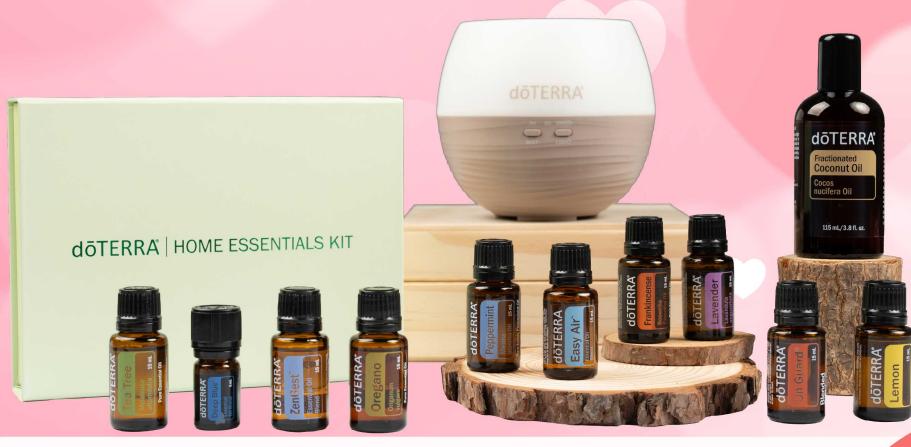

#### 家居必备入会套装 + 分馏椰子油

#### 家居必备套装:

- ・乳香・茶树
- · 薰衣草 · 舒缓复方(5毫升)
- · 柠檬 · 保卫复方
- · 牛至 · 顺畅呼吸复方
- · 薄荷 · 乐活复方

- ·分馏椰子油
- · 花瓣芳香喷雾器2.0
- · 入会资料夹
- ·包括会员费

现仅 RN1248 216PV 原会员价&PV RM1560 270PV

- \* 须符合条规与条件
- \*消费满100PV及以上,运费只需RM5
- \*上述所示价格和PV均已折扣。一旦购买,恕不接受退换产品或退款。