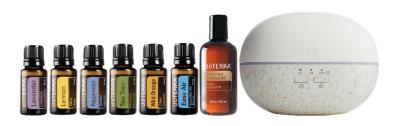

#### 芳香调理入会套装

英文版本: 60213308 中文版本: 60213530 马来文版本: 60213505 RM700.00 | 100 PV

· 芳香调理套装: 5毫升的薰衣草、薄荷、茶树、 野橘、芳香调理复方、安定情绪复方、舒缓复方和

保卫复方+分馏椰子油 · 花瓣芳香喷雾器2.0