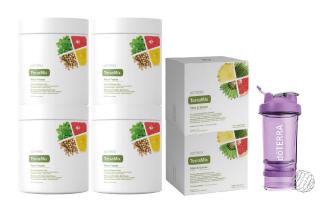

### 营养入会套装

英文版本: 60229200 中文版本: 60229201 马来文版本: 60229202 RM930.00 | 150 PV

节省: RM256

·4罐植物蛋白粉 ·2盒纤维蔬果粉 ·入会资料夹

· 摇摇杯