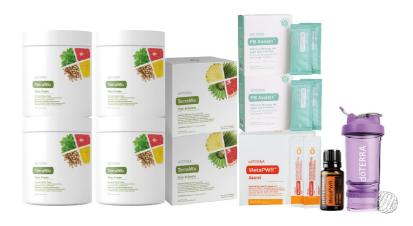

#### 新瑞活力保健套装

英文版本: 60228152 中文版本: 60228153 马来文版本: 60228154

RM1000.00 | 170 PV

- · 3盒新瑞活力多元平衡饮品
- ·新瑞活力复方精油
- · 柠檬
- ·新瑞活力摇摇杯
- · 入会资料夹

### 健康重启入会套组

英文版本: 60228720 中文版本: 60228721 马来文版本: 60228722

RM1460.00 | 220 PV

- · 4罐植物蛋白粉
- · 2盒纤维蔬果粉
- · 1盒新瑞活力多元平衡饮品
- · 1瓶新瑞活力复方精油 15 毫升
- · 2盒PB益生菌防护综合复方
- · 入会资料夹
- · 摇摇杯