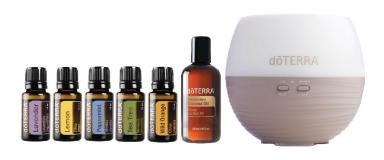

#### 我的首选精油入会套装 + 鹅卵石纹芳香喷雾器

英文版本: 60219733 中文版本: 60219734 马来文版本: 60219735 RM700.00 | 100 PV

· 薰衣草

·顺畅呼吸复方

・柠檬

·分馏椰子油

· 入会资料夹

· 薄荷

·鹅卵石纹芳香喷雾器

· 茶树

<del>3</del>-

· 野橘