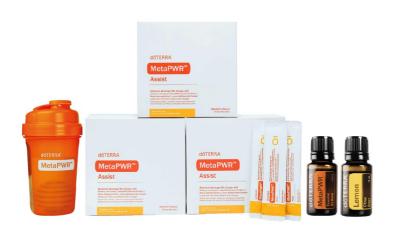

#### 新瑞活力保健套装

英文版本: 60228152 中文版本: 60228153 马来文版本: 60228154

RM1000.00 | 170 PV

- · 3盒新瑞活力多元平衡饮品
- ·新瑞活力复方精油
- · 柠檬
- ·新瑞活力摇摇杯
- · 入会资料夹