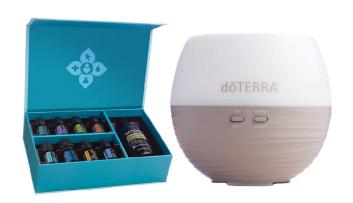

#### 我的首选精油入会套装 + 鹅卵石纹芳香喷雾器

英文版本: 60219733 中文版本: 60219734 马来文版本: 60219735 RM700.00 | 100 PV

· 薰衣草

·顺畅呼吸复方

・柠檬

·分馏椰子油

· 入会资料夹

· 薄荷

·鹅卵石纹芳香喷雾器

· 茶树

<del>3</del>-

· 野橘