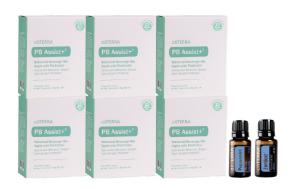

### PB益生菌防护综合复方(12B)保健套装

英文版本: 60225956 中文版本: 60225958 马来文版本: 60225957

· 6盒PB益生菌防护综合复方 (12B)

・薄荷

·乐活复方