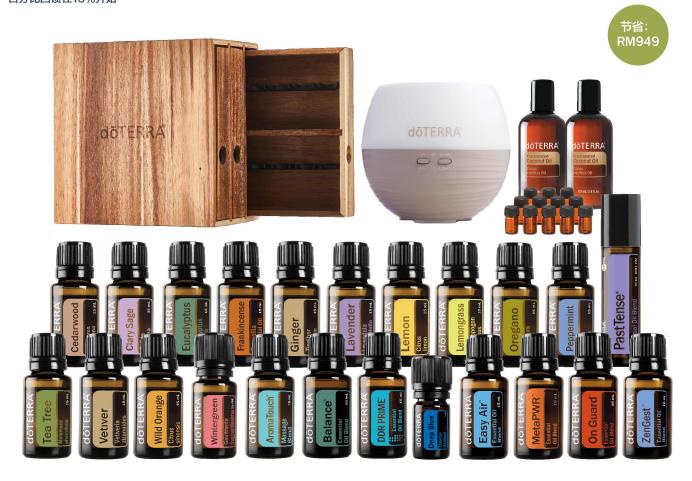

#### 忠诚回馈快速跳级方\*

- · 100点产品点数
- ·百分比回馈在15%开始

英文版本: 60213797 中文版本: 60213799 马来文版本: 60213798

RM2780.00 | 500 PV

・雪松

·快乐鼠尾草

·尤加利

·乳香

・生姜

董衣草

· 柠檬

·柠檬香茅

・牛至

·薄荷

· 茶树 · 岩兰草

· 野橘

. 冬青

· 芳香调理复方

·安定情绪复方

·完美修护复方

·舒缓复方(5毫升) ·顺畅呼吸复方

· 新瑞活力复方

·保卫复方

·乐活复方

·舒压复方

·2分馏椰子油

· 花瓣芳香喷雾器2.0

·12精油分享小瓶

· 直立式滑动精油收纳盒