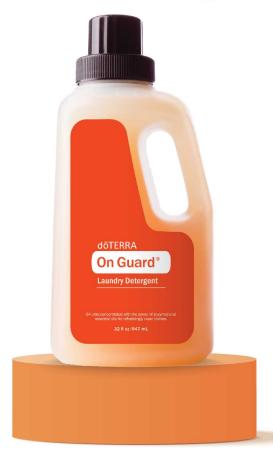

# On Guard Laundry Defterzenft

Selamat • Bahan-bahan Semula Jadi • Berkuasa

On Guard® Laundry Detergent merupakan pencuci pakaian ultra-pekat 6X yang menggunakan kuasa On Guard® Essential Oil Blend dan enzim bio yang menumpu dan membuang kotoran untuk pakaian yang sangat bersih. Botol kecil yang mantap ini mempunyai 10 mL minyak esensial On Guard® dan boleh digunakan sehingga 64 kali cucian! Ia selamat untuk pakaian yang berwarna, dan boleh dibasuh pada semua tahap suhu dan bebas daripada wangian sintetik, bahan pewarna dan toksin menjadikannya pilihan selamat untuk keluarga anda dan persekitaran kita.

### Cara Penggunaan

### On Guard® Laundry Detergent