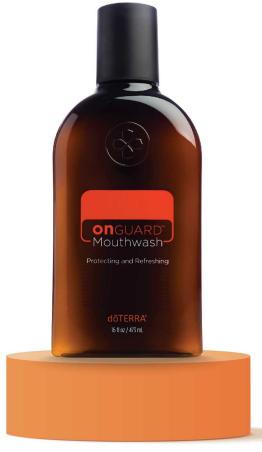

# doterra on Guard Mouthwash

Kibas • Kumur • Bersinar

### Apakah yang Terkandung Dalam dōTERRA On Guard® Mouthwash?

Ubat kumur mulut kami mengandungi lima jenis minyak-minyak esensial yang hebat seperti Wild Orange, Clove, Cinnamon Bark, Eucalyptus dan Rosemary. Setiap minyak esensial ini mampu membersihkan mulut dengan lembut.