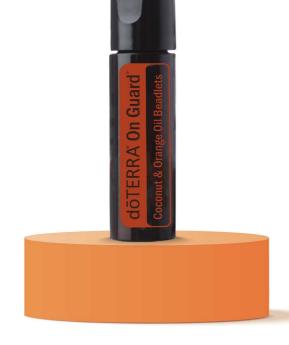

# On Guard Coconut & Orange Oil Beadlets

Beadlet Minyak Kelapa & Oren dōTERRA On Guard adalah cara yang mudah dan mesra untuk mendapatkan manfaat minyak esensial campuran proprietari dōTERRA On Guard. Beadlet ini menyediakan jumlah perisa yang lazat dari minyak esensial campuran proprietari dōTERRA On Guard yang Wild Orange, Clove, Cinnamon, Eucalyptus, dan Rosemary. Beadlet sayuran kecil ini mudah digunakan dan sesuai untuk semua orang. Beadlet ini dapat larut dengan cepat di dalam mulut dan memberikan kesegaran. Simpan botol di dalam beg tangan, beg kerja, beg sekolah, atau atas meja kerja supaya sentiasa mudah diguna di mana-mana dan pada bila-bila masa yang anda perlukan. Beadlet Minyak Kelapa & Oren dōTERRA On Guard adalah tambahan yang ideal untuk rutin kesihatan keluarga anda.

### **On Guard Coconut & Orange Oil Beadlets**

dōTERRA On Guard Protective Blend (Wild Orange, Clove, Cinnamon Leaf, Cinnamon Bark, Eucalyptus, Rosemary), Coconut Oil, Agar, Guar Gum, Glycerin, Sodium Alginate, Xylitol

### Cara Penggunaan On Guard Coconut & Orange Oil Beadlets

- Larutkan satu hingga dua beadlet di dalam mulut anda untuk menyegarkan nafas.
- Simpan di dalam bag tangan atau poket untuk digunakan pada bila-bila masa.