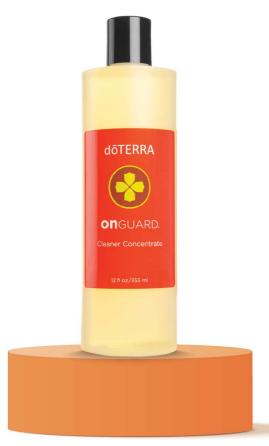

### On Guard Cleaner Concentrate

Pembersih Semula Jadi yang Terunggul

On Guard® Cleaner Concentrate direka untuk menjadi pembersih semula jadi yang terbaik. Ia diperkuatkan dengan minyak esensial On Guard® CPTG® seperti Wild Orange, Cinnamon, Eucalyptus dan Rosemary, memberikan perlindungan semula jadi terhadap faktor persekitaran serta meningkatkan kebolehan pembersihan secara keseluruhannya. Campuran minyak esensial ini digabungkan dengan derivatif berasaskan tumbuhan yang memberikan cara biodegradasi dan tidak bertoksik untuk membersihkan dan menghilangkan bau. Oleh itu, ia adalah selamat untuk orang yang anda sayangi serta persekitaran kita. Ciri-ciri serba guna On Guard® Cleaner Concentrate menjadikannya amat sempurna untuk membersihkan permukaan yang kasar dalam dapur, bilik air atau sebarang bilik, meninggalkan bau yang menyegarkan dan bersih.

### 6 Produk Pembersihan Buatan Sendiri Dengan Menggunakan

### On Guard® Cleaner Concentrate