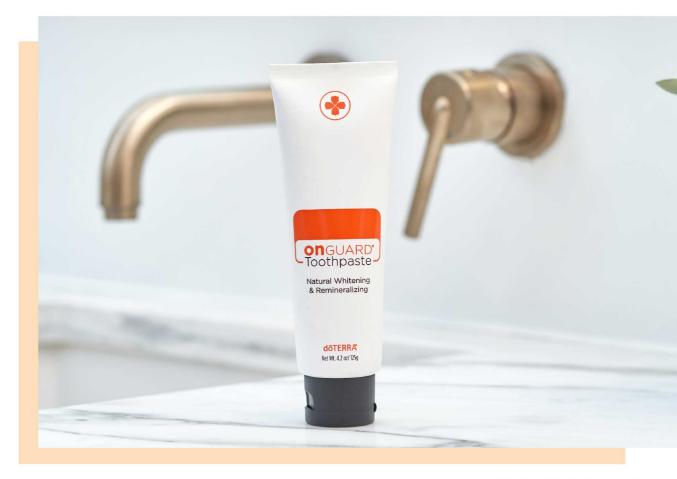

# On Guard Natural Whitening Toothaseta

Senyuman Cerah & Sihat

doTERRA's Natural Whitening Toothpaste bebas fluorida ini menggabungkan manfaat perlindungan campuran minyak esensial On Guard® CPTG® bersama bahan semula jadi lain yang membantu membersih gigi, mengurangkan plak, memutihkan gigi dengan ejen penggilap yang lembut. Campuran On Guard® yang menggabungkan minyak esensial Wild Orange, Clove, Cinnamon, Eucalyptus dan Rosemary memberi rangsangan pembersihan tambahan. Minyak esensial tambahan seperti Peppermint dan Wintergreen, serta pemanis semula jadi xylitol, memberi On Guard® Natural Whitening Toothpaste perisa kayu manis-pudina yang unik dan menyegarkan yang menjadikan nafas dan gigi anda segar dan bersih sepanjang hari!

### Apakah yang Terkandung Dalam

### On Guard® Natural Whitening Toothpaste?

On Guard® Natural Whitening Toothpaste baru-baru ini dirumus semula dan kini ia memberikan kesan yang lebih baik. Ubat gigi yang ditambah dengan minyak-minyak esensial CPTG® tanpa fluorida ini dihasilkan dengan menggunakan bahan-bahan semula jadi yang berkesan.