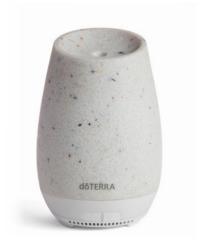

## Roam® Diffuser

## **Description**

Each doTERRA Roam diffuser is unique, made with natural, colorful, polished ground stone. With its powerful, built-in, rechargeable battery and charging dock, the doTERRA Roam Diffuser brings you an unprecedented wireless and portable aromatic experiencethe perfect host for your essential oils in any room.