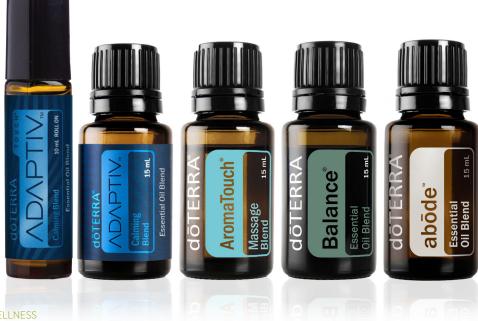

### ADAPTIV™

### **CALMING BLEND**

When feelings of fatigue, restlessness, indecisiveness, or irritability appear, Adaptiv™ Calming Blend is part of the toolbox that will help create a sense of balance.

- Wild Orange, Lavender, Copaiba, Spearmint, Magnolia, Rosemary, Neroli, and Sweetgum
- · Assists in centering
- · Increases feelings of tranquility

60209932 | 15 mL bottle

60209931

10 mL roll-on

### dōTERRA BALANCE®

### **ESSENTIAL OIL BLEND**

Balance® Essential Oil Blend has a warm, woody aroma that creates a sense of calmness and well-being.

- Features Spruce, Ho Wood, Frankincense. Blue Tansy, Blue Chamomile, and Osmanthus in a base of Fractionated Coconut Oil.
- Promotes an overall sense of relaxation
- · Evokes feelings of tranquility and balance
- Helps ease anxious feelings

31011507

15 mL bottle

### **AROMATOUCH® TECHNIQUE KIT**

This kit contains eight 5 mL bottles used in the AromaTouch® Technique: dōTERRA Balance®, Lavender, Tea Tree, dōTERRA On Guard®, AromaTouch® Massage Blend, Deep Blue®, Wild Orange, Peppermint, as well as the AromaTouch® Technique presentation box. You will also receive doTERRA® Fractionated Coconut Oil (3.8 fl oz) when you purchase this kit.

### abōde™

### **ESSENTIAL OIL BLEND**

The signature aromatic blend of the dōTERRA abōde home product line contains powerful essential oils with a pleasant aroma that leaves your home smelling fresh and feeling refreshed naturally, without harsh chemicals or synthetic fragrance.

- Add 10 15 drops to water to create a powerful, surface cleaner.
- · Provide a fresh, citrus aroma.

60218989

15 ml bottle