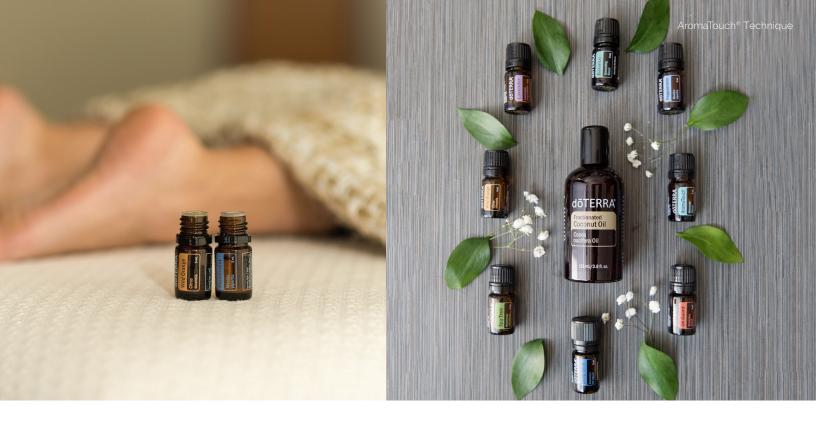

### **AROMATOUCH® TECHNIQUE KIT**

This kit contains eight 5 mL bottles used in the AromaTouch® Technique: dōTERRA Balance®, Lavender, Tea Tree, dōTERRA On Guard®, AromaTouch® Massage Blend, Deep Blue®, Wild Orange, Peppermint, as well as the AromaTouch® Technique presentation box. You will also receive doTERRA® Fractionated Coconut Oil (3.8 fl oz) when you purchase this kit.

20571507

Eight 5 mL bottles and one 115 mL bottle

The doTERRA® AromaTouch® Technique is a simple, step-by-step method of applying CPTG® essential oils topically to produce a profound overall wellness experience.

Increase the benefits you experience with CPTG® essential oils by incorporating the AromaTouch® Technique into your healthy lifestyle philosophy. Equally compelling to novice users and licensed professionals, the AromaTouch® Technique represents an exciting new era of essential oil application and benefits.