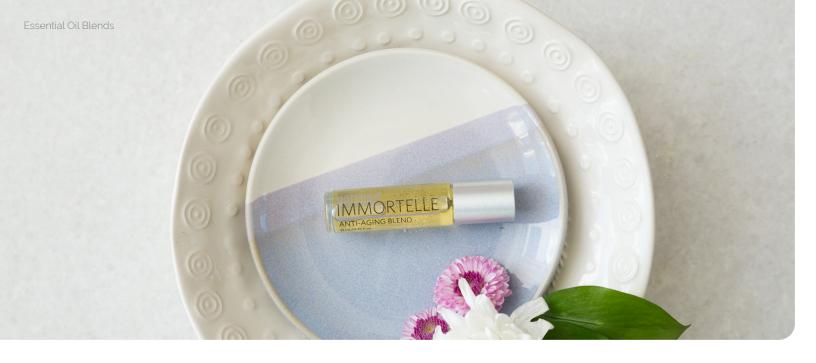

### **HELICHRYSUM** TOUCH BLEND

As an "everlasting" or "immortal flower," Helichrysum is used in anti-aging products for its rejuvenating benefits to the skin. doTERRA® Helichrysum Touch can help reduce the appearance of blemishes and it promotes a glowing, youthful complexion when applied topically.

60210554 10 mL roll-on