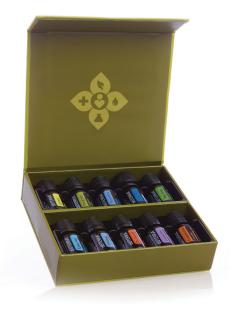

# dōTERRA | FAMILY ESSENTIALS KIT

### FAMILY ESSENTIALS KIT TOP SELLER

• On Guard®

ZenGest™

This collection of 10 nurturing essential oils and blends provides what you need to care for your family's everyday health needs with simple and safe methods featuring essential oils.

The Family Essentials Kit includes:

- Ten 5 mL bottles of essential oils and blends
- Lavender
- Oregano
  - Frankincense
- Lemon Peppermint • Tea Tree
- Deep Blue®
- dōTERRA Easy Air™

**60205771** Ten 5 mL bottles