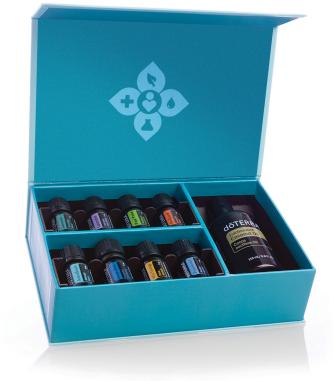

### FAMILY ESSENTIALS KIT TOP SELLER

• On Guard®

ZenGest™

This collection of 10 nurturing essential oils and blends provides what you need to care for your family's everyday health needs with simple and safe methods featuring essential oils.

The Family Essentials Kit includes:

- Ten 5 mL bottles of essential oils and blends
- Lavender
- Oregano
  - Frankincense
- Lemon Peppermint • Tea Tree
- Deep Blue®
- dōTERRA Easy Air™

**60205771** Ten 5 mL bottles