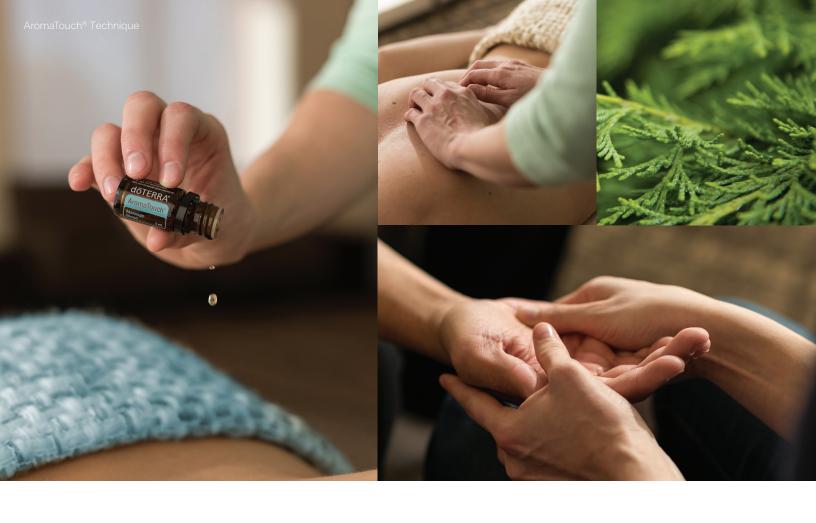

# ar matouch TECHNIQUE

STEP 2

STEP 3

STEP 4

### **AROMATOUCH® TECHNIQUE KIT**

This kit contains eight 5 mL bottles used in the AromaTouch® Technique: dōTERRA Balance®, Lavender, Tea Tree, dōTERRA On Guard®, AromaTouch® Massage Blend, Deep Blue®, Wild Orange, Peppermint, as well as the AromaTouch® Technique presentation box. You will also receive doTERRA® Fractionated Coconut Oil (3.8 fl oz) when you purchase this kit.

20571507

Eight 5 mL bottles and one 115 mL bottle

The doTERRA® AromaTouch® Technique is a simple, step-by-step method of applying CPTG® essential oils topically to produce a profound overall wellness experience.

Increase the benefits you experience with CPTG® essential oils by incorporating the AromaTouch® Technique into your healthy lifestyle philosophy. Equally compelling to novice users and licensed professionals, the AromaTouch® Technique represents an exciting new era of essential oil application and benefits.