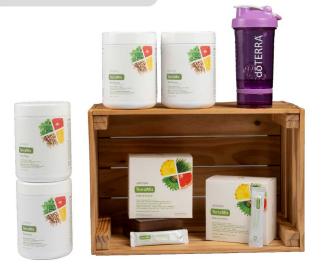

# My NutriMeals Kit

# RM975.00 | 150 PV

English Material: 60229200 Chinese Material: 60229201 Malay Material: 60229202

SAVE RM141

- 4 Plant Protein
- · 2 Fiber & Greens
- · Introductory Packet
- · Tritan Bottle Shaker