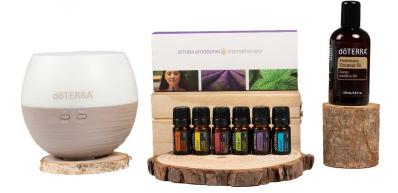

# MY Emotional Aromatherapy Kit

RM1065.00 | 150 PV

English Material: 60230538 Chinese Material: 60230539 Malay Material: 60230570 SAVE RM125

- · Emotional Aromatherapy Kit: 5 mL bottles of Cheer, Peace, Forgive, Console, Passion and Encourage
- · Fractionated Coconut Oil (FCO)
- Petal Diffuser 2.0
- · Introductory Packet