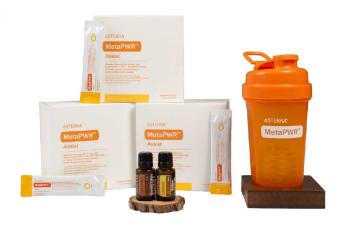

# My MetaPWR Wellness Kit

## RM1020.00 | 170 PV

English Material: 60228152 Chinese Material: 60228153 Bahasa Material: 60228154 SAVE RM215

- · 3 MetaPWR Assist
- · MetaPWR
- Lemon
- MetaPWR Shaker
- · Introductory Packet