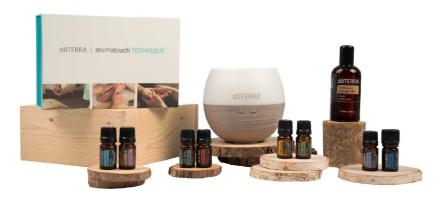

# My Family Essential Kit

# RM785.00 | 110 PV

English Material: 60228387 Chinese Material: 60228388 Bahasa Material: 60228389 SAVE RM155

- · Family Essentials Kit: 5 mL bottles of Frankincense, Lavender, Lemon, Oregano, Peppermint, Tea Tree, Deep Blue, ZenGest, Easy Air, and On Guard
- Fractionated Coconut Oil
- Pebble Diffuser
- Introductory Packet