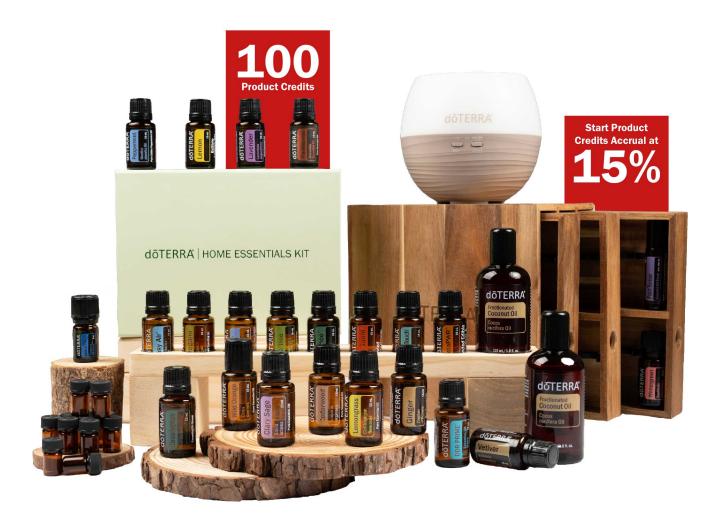

# **Living Wellness Kit**

#### **LOYALTY REWARDS PROGRAM FAST TRACK PLAN\***

- · 100 Product Credits
- · Start Product Credits Accrual at 15%

# RM3050.00 | 540 PV

English Material: 60213797 Chinese Material: 60213799

#### Home Essentials Kit:

- Frankincense
- ·Lavender
- Lemon
- ·Oregano
- · Peppermint
- Tea Tree
- · Easy Air
- On Guard
- Zengest
- · Deep Blue (5mL)

- · Cedarwood
- · Clary Sage
- Eucalyptus
- Ginger
- · Lemongrass
- · Vetiver
- · Wild Orange
- Wintergreen
- · AromaTouch

# SAVE RM1010

Bahasa Material: 60213798

- Balance
- · DDR Prime
- · MetaPWR
- · PastTense Roll On
- 2 x Fractionated Coconut Oil
- Petal Diffuser 2.0
- · 12 Sample Vials
- · Vertical Sliding Oil Case
- · Introductory Packet