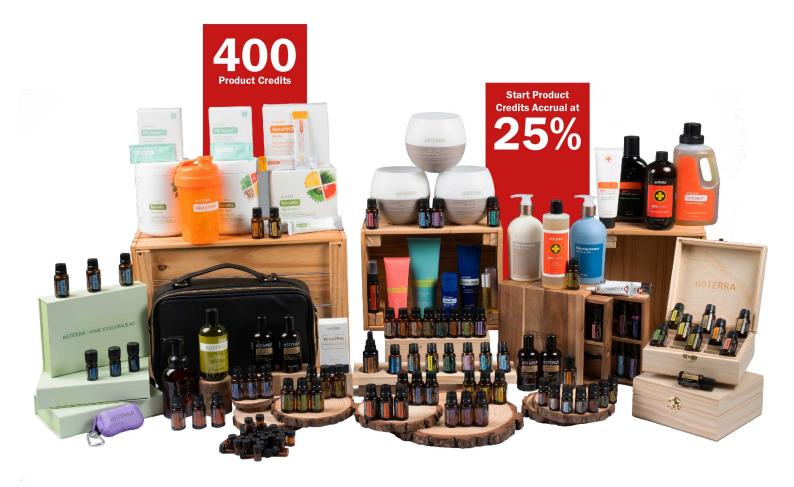

## **Prestige Kit**

#### LOYALTY REWARDS PROGRAM FAST TRACK PLAN\*

- · 400 Product Credits
- · Start Product Credits Accrual at 25%

RM11900.00 2000 PV

Chinese Material: 60230208

**SAVE** RM5095

Bahasa Material: 60230207

#### 3x Home Essentials Kit:

- Frankincense
- Lavender
- Lemon
- Oregano
- Peppermint
- · Tea Tree
- · Easy Air
- · On Guard
- Zengest
- Deep Blue (5mL)

- Bergamot
- · Cardamom (5 mL)

English Material: 60230143

- Cedarwood
- · Clary Sage
- · Clove
- · Copaiba
- Fennel (Sweet)
- Geranium
- Ginger
- Grapefruit
- · Hawaiian Sandalwood (5mL)
- · Helichrysum (5 mL)
- · Juniper Berry (5 mL)
- Lemongrass
- · Marjoram

- · Cinnamon Bark (5 mL)

- Eucalyptus

- · Melissa (5 mL)
- · Myrrh

- · Patchouli
- Petitgrain
- Roman Chamomile (5 mL)
- Rosemary
- · Tangerine
- Thyme
- Turmeric
- · Vetiver
- · Wild Orange
- Wintergreen
- Yarrow Pom
- · Ylang Ylang
- · Adaptiv
- · AromaTouch
- Balance
- · ClaryCalm Roll On
- · Clearify
- DDR Prime
- · Immortelle Roll On

- · InTune Roll On
- · Lavender Peace
- · MetaPWR
- · PastTense Roll On
- · SuperMint
- · Terrashield
- · Whisper Touch
- ·Zendo
- · MetaPWR Assist
- · 2 x PB Assist+ (12B)
- · TerraMix Fiber & Greens
- · 2 x TerraMix Plant Protein
- · Protecting Shampoo
- · Daily Conditioner
- · Correct-X
- Deep Blue Rub
- Deep Blue Skin Care Stick +
- Copaiba
- On Guard Cleaner Concentrate

- · On Guard Foaming Handwash
- On Guard Laundry Detergent
- On Guard Mouthwash
- On Guard Scented Mist
- · On Guard Toothpaste
- · Spa Hand & Body Lotion
- Spa Refreshing Body Wash
- · Spa Rose Lotion
- Amber Foaming Hand Wash Dispenser
- · Key Chains (Purple)
- · MetaPWR Shaker
- · 4 x Fractionated Coconut Oil
- 3 x Petal Diffuser 2.0
- · 3 x 12 Sample Vials
- · Oil Sharing Bag
- · Vertical Sliding Oil Case
- · 2 x Wooden Box with Logo
- · Introductory Packet