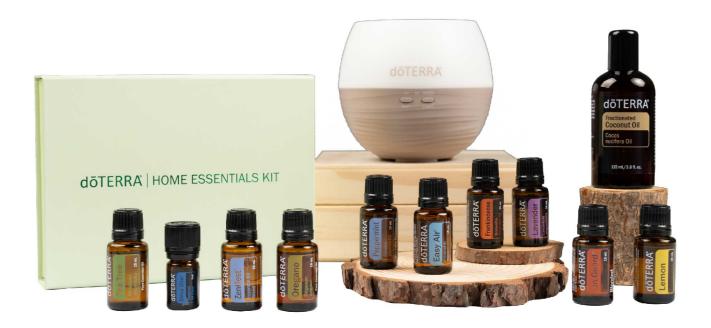

## Home Essentials Kit + Fractionated Coconut Oil

RM1560.00 | 270 PV

Chinese Material: 60202240

**SAVE** RM442

Bahasa Material: 60202893

#### Home Essentials Kit:

- · Frankincense
- Lavender
- Lemon

English Material: 60201553

- · Oregano
- Peppermint
- · Tea Tree
- · Easy Air
- · On Guard
- Zengest
- Deep Blue (5mL)

- Fractionated Coconut Oil (FCO)
- Petal Diffuser 2.0
- · Introductory Packet