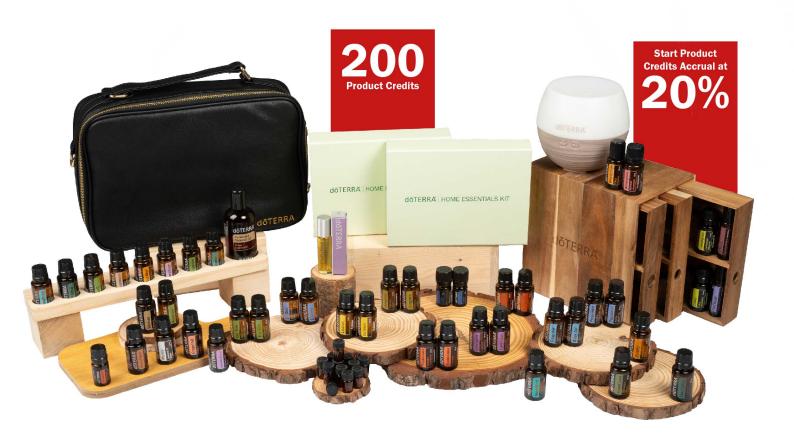

# Oil Sharing Kit

#### **LOYALTY REWARDS PROGRAM FAST TRACK PLAN\***

- · 200 Product Credits
- · Start Product Credits Accrual at 20%

# RM5600.00 | 1000 PV

English Material: 20581507 Chinese Material: 60202243 Ba

# **SAVE** RM1886

Bahasa Material: 60202897

### 2x Home Essentials Kit:

- · Frankincense
- ·Lavender
- Lemon
- · Oregano
- Peppermint
- · Tea Tree
- · Easy Air
- On Guard
- Zengest
- Deep Blue (5mL)

- · Basil
- · Cedarwood
- · Cinnamon Bark (5 mL)
- · Clary Sage
- Coriander
- · Cypress
- Eucalyptus
- Fennel (Sweet)
- Grapefruit
- Lemongrass
- Lime

- Rosemary
- · Vetiver
- · Wild Orange
- Wintergreen
- · AromaTouch
- Balance
- · Citrus Bliss
- · Immortelle Roll On
- · InTune Roll On
- · Lavender Peace
- · MetaPWR

- · PastTense Roll On
- · Purify
- SuperMint
- Zendo
- · Fractionated Coconut Oil
- Petal Diffuser 2.0
- · 12 Sample Vials
- Oil Sharing Bag
- · Vertical Sliding Oil Case
- · Introductory Packet