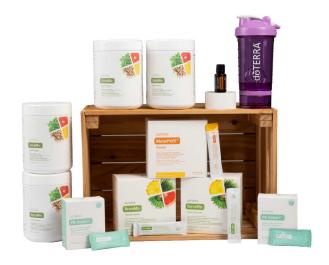

# My NutriMeals Kit

# RM975.00 | 150 PV

English Material: 60229200 Chinese Material: 60229201 Malay Material: 60229202

SAVE RM141

- 4 Plant Protein
- · 2 Fiber & Greens
- · Introductory Packet
- · Tritan Bottle Shaker