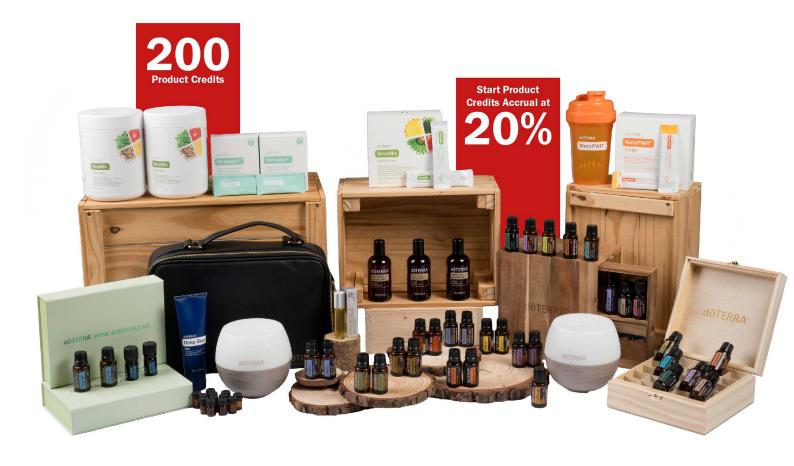

# Oil Sharing Kit

#### **LOYALTY REWARDS PROGRAM FAST TRACK PLAN\***

- · 200 Product Credits
- · Start Product Credits Accrual at 20%

# RM5600.00 | 1000 PV

English Material: 20581507 Chinese Material: 60202243 Ba

# **SAVE** RM1886

Bahasa Material: 60202897

### 2x Home Essentials Kit:

- · Frankincense
- ·Lavender
- Lemon
- · Oregano
- Peppermint
- · Tea Tree
- · Easy Air
- On Guard
- Zengest
- Deep Blue (5mL)

- · Basil
- · Cedarwood
- · Cinnamon Bark (5 mL)
- · Clary Sage
- Coriander
- · Cypress
- Eucalyptus
- Fennel (Sweet)
- Grapefruit
- Lemongrass
- Lime

- Rosemary
- · Vetiver
- · Wild Orange
- Wintergreen
- · AromaTouch
- Balance
- · Citrus Bliss
- · Immortelle Roll On
- · InTune Roll On
- · Lavender Peace
- · MetaPWR

- · PastTense Roll On
- · Purify
- SuperMint
- Zendo
- · Fractionated Coconut Oil
- Petal Diffuser 2.0
- · 12 Sample Vials
- Oil Sharing Bag
- · Vertical Sliding Oil Case
- · Introductory Packet