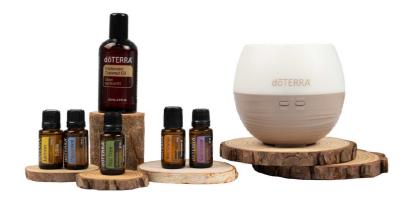

# My AromaTouch Kit

## RM745.00 | 100 PV

English Material: 60213308 Chinese Material: 60213530 Bahasa Material: 60213505 SAVE RM67

- · AromaTouch Technique Kit: 5 mL bottles of Lavender, Peppermint, Tea Tree, Wild Orange, AromaTouch, Balance, Deep Blue, and On Guard + Fractionated Coconut Oil (FCO)
- Petal Diffuser 2.0
- · Introductory Packet