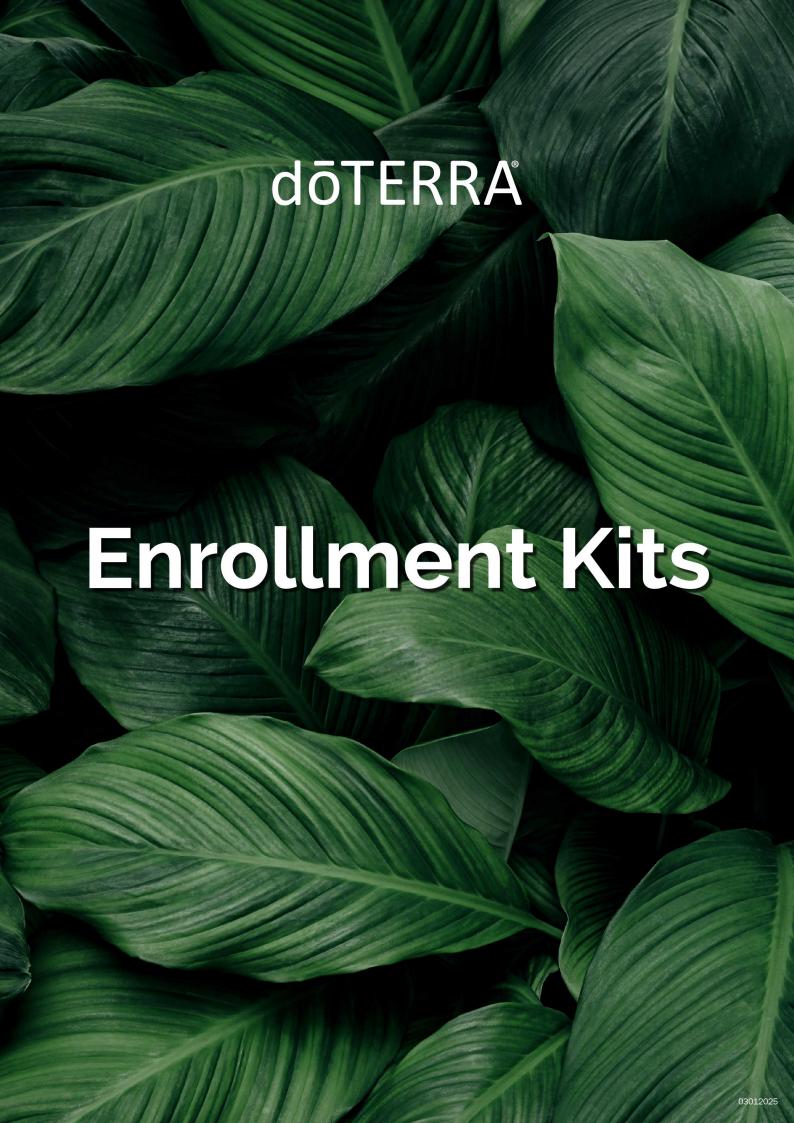

## My First Petal Kit

# RM740.00 | 100 PV

English Material: 60215829 Chinese Material: 60215840 Bahasa Material: 60215828

SAVE RM172

Lavender

· Fractionated Coconut Oil (FCO)

Lemon

Petal Diffuser 2.0

Peppermint

· Introductory Packet

· Tea Tree · Wild Orange