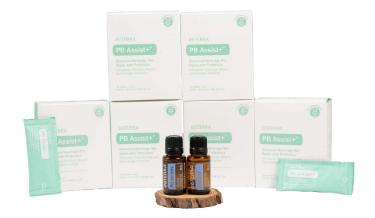

# My PB Assist+ (12B) Wellness Kit

RM1090.00 | 180 PV

English Material: 60225956 Chinese Material: 60225958 Bahasa Material: 60225957 SAVE RM247

- · 6 PB Assist+ (12B)
- · Peppermint
- ZenGest
- · Introductory Packet