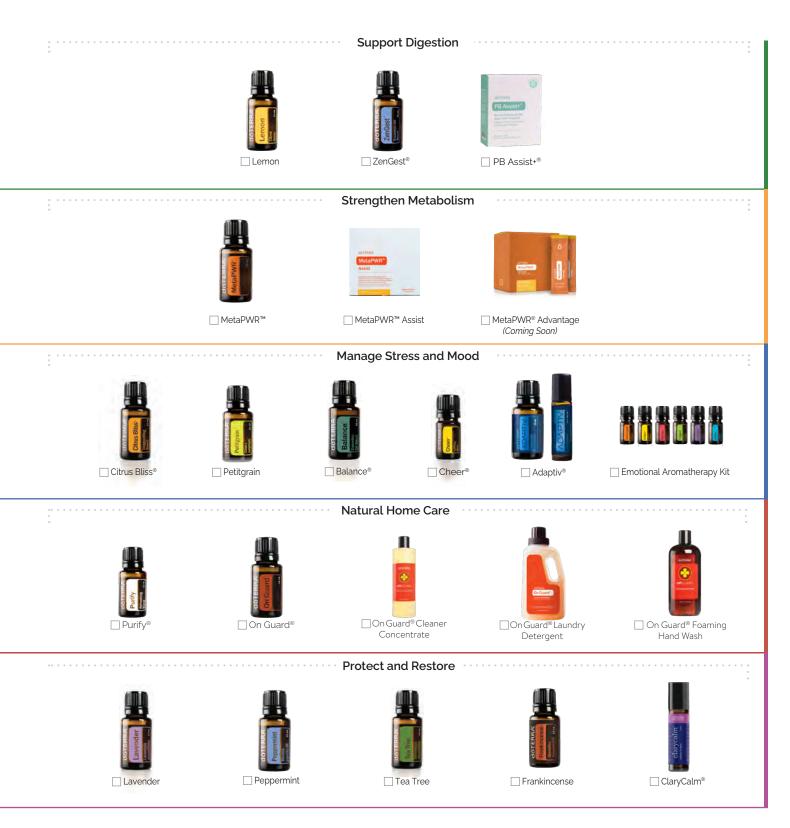

# Digestion

#### PB Assist+®

A delicious apple powder enhanced with Bifidobacterium longum BB536, Bifidobacterium breve M-16V, Lactobacillus rhamnosus GG, inulin, mastic powder and Red Berries that complement well with your daily diet.

# Metabolism

Your metabolic health and biological age are inseparable. As you age, so does your metabolic function. Your metabolism influences your energy, weight, body composition, quality of sleep, and cognition. The stronger and healthier your metabolic function, the better you feel from the inside out. Use the complete MetaPWR® system to optimize your metabolic health and live your most powerful life.

# DAILY METABOLIC ROUTINE

Combine the MetaPWR® products with a well-balanced, whole-food diet to optimize results.

BREAKFAST • 1 PB Assist+ with nutritious, healthy breakfast

LUNCH • TerraMix<sup>™</sup> Plant Protein smoothie with Fiber & Greens

DINNER • 1 MetaPWR<sup>®</sup> Assist with largest whole-food meal

doterra

Meta**PWR**™

DAILY WELLNESS HABITS

- Eat a whole-food diet, move more often, and focus on quality sleep.
  Use smart supplementation to complement targeted metabolic health efforts.

## MetaPWR® Essential Oil—15mL, Beadlets

Helps support healthy metabolic function, curb cravings, promote mindful eating and appetite control, and inhibit adipose fat cell maturation or growth.\*<sup>1</sup>

Essential Oil Blend Add 2-4 drops to water one or more times daily.

# dōTERRA MetaPWR™ Assist

Helps maintain optimum energy levels throughout the day, reduce carbohydrate digestion, and support blood sugar regulation already in the normal range.\*<sup>4</sup>

Take 1 sachet daily with largest meal.

#### **STEP 3:** LOOK BETTER, FEEL YOUNGER

MetaPWR® Advantage (Coming Soon) Helps support a healthy metabolism, slow signs of metabolic aging,<sup>‡</sup> extend your health-span, and improve skin elasticity, density, and firmness.\*

# **Manage Stress**

# Citrus Bliss®

Put a drop in your palm and inhale for a quick pick-me-up. Diffuse for an uplifting environment.

Petitgrain Diffuse for a calming and relaxing aroma.

#### dōTERRA **Balance**®

Apply to bottoms of feet to start your day. Diffuse to create a calming, grounding space during demanding or difficult times.

#### dōTERRA **Cheer**®

Apply to the wrists or pulse points for a cheerful boost of happiness and positivity to your environment throughout the day.

Consider using other blends in the doTERRA Emotional Aromatherapy® system as desired.

## **The Adaptive System**

Adaptiv Essential Oil Blend is the answer during life's most demanding moments. Diffuse or roll on to create a calming atmosphere.

## **Emotional Aromatherapy Set**

Each delicate blend contains pure, therapeutic-grade essential oils that can be used aromatically or topically to help balance and brighten your changing moods.

"These statements have not been evaluated by the Food and Drug Administration. These products are not intended to diagnose, treat, cure, or prevent any disease.

# **Refresh & Purify**

Time and time again, essential oils perform beautifully when it comes to purifying any surface or space and are a refreshing alternative to synthetic counterparts. Free of phosphates, phthalates, dyes, sulfates, and chlorine, these plant-based products, use natural enzymes, and feature the abōde Refreshing Blend to provide a natural, fresh aroma and deliver effective results.

# Purify® Oil

A high-powered essential oil blend, perfect for making nontoxic DIY cleaners and refreshing the air in any space.

# On Guard®

This essential oil blend has an energizing aroma that is warm and spicy. When diffused, dōTERRA On Guard helps purify the air, and can be very energizing and uplifting.

# NATURAL HOME CARE

Reduce toxicity in your environment by using safe, plant-based, non-toxic, natural cleaners.

## On Guard® Cleaner Concentrate

Is designed to be the ideal natural cleaner which provide natural protection against certain environmental factors while elevating the overall cleaning capability.

# On Guard® Laundry Detergent

An ultra-concentrated 6X laundry detergent that utilizes the power of On Guard Protective Blend and biooriginated enzymes to target and lift stains for amazingly clean clothes.

# On Guard<sup>®</sup> Foaming Hand Wash

Cleans and softens hands while providing an invigorating aroma of essential oils that leaves your hands smelling fresh and citrus clean

#### döterra Easy Air

Diffuse, apply, or enjoy a drop to create feelings of easy breathing and open airways.

Correct-X<sup>®</sup> Use this natural ointment for any minor skin irritations.

Lavender Apply topically to soothe occasional skin irritations.

Peppermint Apply for a cooling sensation. Dilute as needed.

**Tea Tree** For occasional skin irritations, apply 1–2 drops onto the affected area.

**ClaryCalm®** Roll this women's monthly blend on lower abdomen and use with a heating pad.