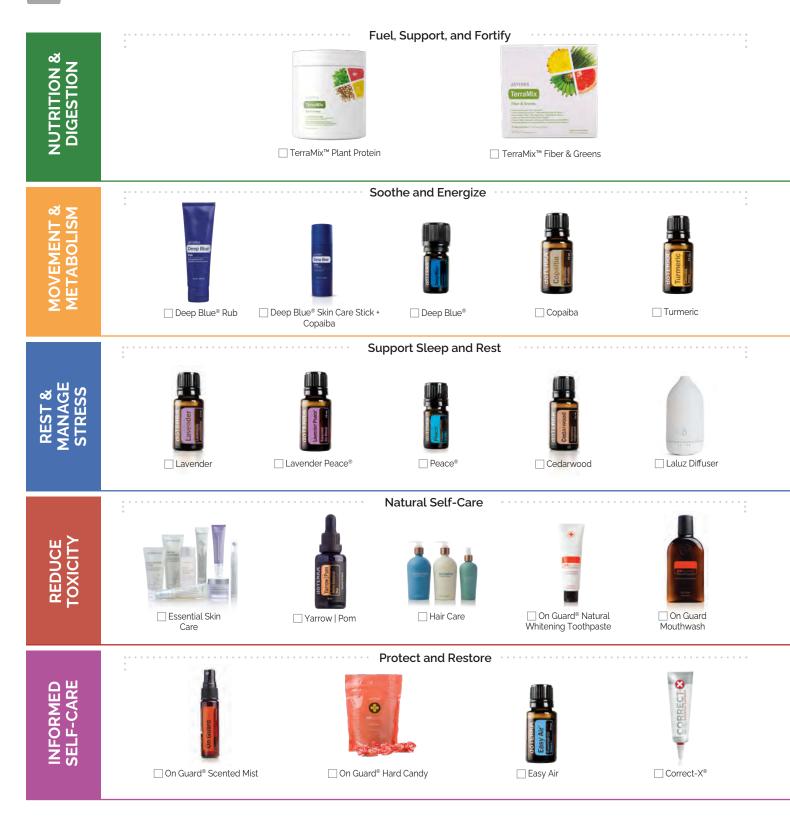

# **Nutrition & Digestion**

**Give your body what it needs to thrive.** It all starts with optimal daily nutrition and digestive support. dōTERRA whole-food supplements are an ideal companion for your essential oils.

# **Nutrition**

#### dōTERRA TerraMix™ Plant Protein

A perfect, well-rounded plant-based formula encompasses 7 types of Plantbased Proteins, a rich assortment essential Vitamins and Minerals, a Dual Fiber Blend, and a French Botanical Blend that work synergistically to meet your daily well-being needs.

Blend with a preferred beverage or add to your daily smoothie.

#### dōTERRA TerraMix™ Fiber & Greens

Enjoy this tasty, nourishing mix of 39 types of botanical ingredients, including MetaPWR Essential Oil Blend Powder and Quad Fiber Blend to support your well-being.

# Digestion

#### PB Assist+®

A delicious apple powder enhanced with Bifidobacterium longum BB536, Bifidobacterium breve M-16V, Lactobacillus rhamnosus GG, inulin, mastic powder and Red Berries that complement well with your daily diet.

# Cleanse

Add a citrus oil of your choice to your water to support you in detoxifying.\*

#### Detoxify

Helps to ease feelings of queasiness.

See individual labels for ingredients, cautions, and instruction for use

These statements have not been evaluated by the Food and Drug Administration. These products are not intended to diagnose, treat, cure, or prevent any disease.