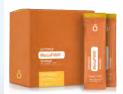

# dōTERRA MetaPWR™ Assist

Helps maintain optimum energy levels throughout the day, reduce carbohydrate digestion, and support blood sugar regulation already in the normal range.\*<sup>4</sup>

Take 1 sachet daily with largest meal.