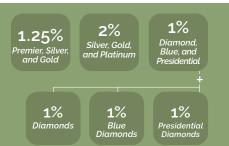

#### LEADERSHIP BONUS

Paid monthly to reward leadership: 7.25 percent of global volume divided among leadership ranks