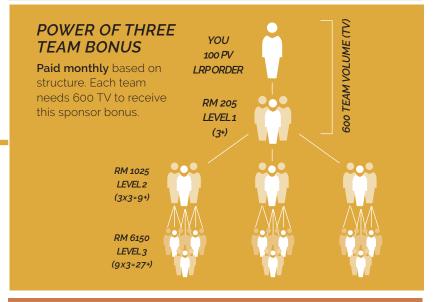

#### **UNILEVEL BONUS**

**Paid monthly** on Team Volume outside the Fast Start bonus window *(member's first 60 days)*. The following is an illustration of a possible organization.<sup>‡</sup>

Get paid seven levels deep with higher percentage on larger lower levels. Dynamically compresses up past non-qualifying members.

| Level 1                      |                                  | 3    | \$9                              |                                          |
|------------------------------|----------------------------------|------|----------------------------------|------------------------------------------|
| Level 2                      |                                  | 9    | \$49                             |                                          |
| Level 3                      | 5%                               | 27   | \$252                            |                                          |
| Level 4                      | 5%                               | 81   | \$859                            |                                          |
| Level 5                      | 6%                               | 243  | \$3,046                          | Elites are paid<br>to this level         |
| Level 6                      | 6%                               | 729  | \$9,607                          | Premiers are paid to this level          |
| Level 7                      |                                  | 2187 | \$32,571                         | Silvers and above are paid to this level |
| Levels in your Porganization | ercentage paid of monthly volume |      | Income based on<br>150 PV orders | <sup>†</sup> Results not<br>typical.     |