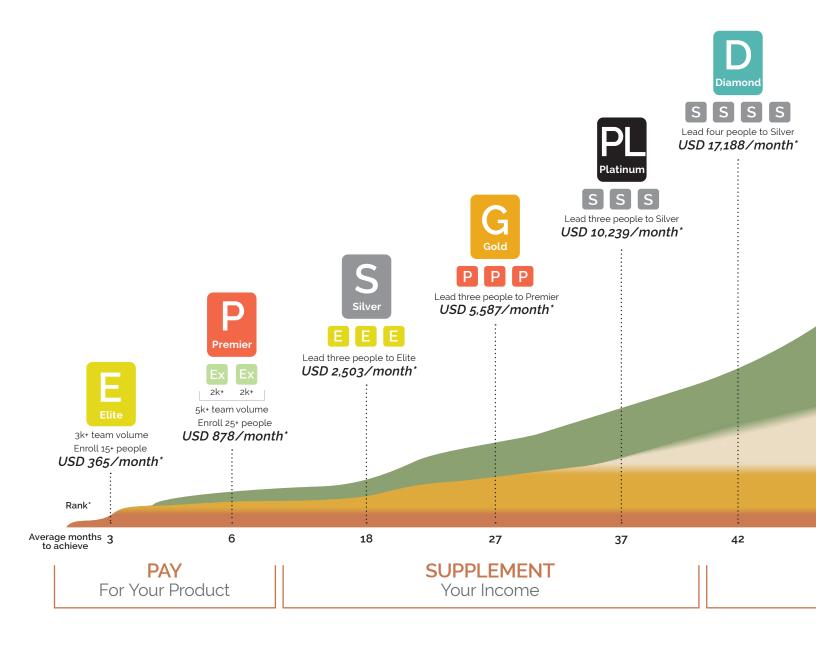

#### COMPENSATION PLAN<sup>‡</sup>

## How much time can you commit? How much money do you want to make?

**ESTIMATED TIME NEEDED** 

**INCOME GOALS** 

**RANK GOALS** 

Pay for Your Product

\$139-\$878/month\*

Executive—Premier Income Goal

Executive in 1–2 months

Elite in 2-3 months

Premier in 6+ months

Personally enroll a few customers a month.

Supplement Your Income

\$878-\$5,587/month\* Premier—Gold Income Goal

Premier in 6+ months

Gold in 1–2 years

Enroll at least four customers and one builder monthly.

Replace Your Income

\$5,587-\$17,188/month\*

Gold—Diamond Income Goal

**Gold** in 6–9 months

Diamond in 1–3 years

Enroll at least eight customers and two builders monthly.