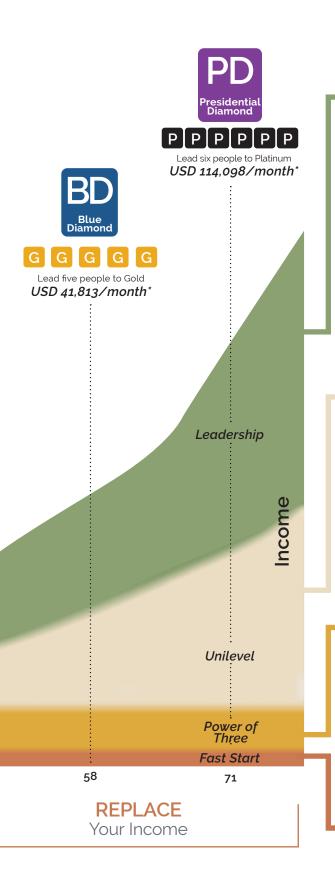

#### COMPENSATION PLAN<sup>‡</sup>

Replace Your Income

\$5,587-\$17,188/month\*

Gold—Diamond Income Goal

**Gold** in 6–9 months

Diamond in 1–3 years

Enroll at least eight customers and two builders monthly.